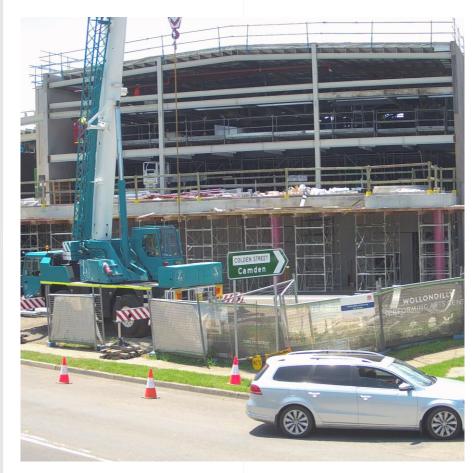

### Progress Photos

Wollondilly Performing Arts Centre Wollondilly Shire Council

Menangle Street Elevation at Conclusion of January 2024.