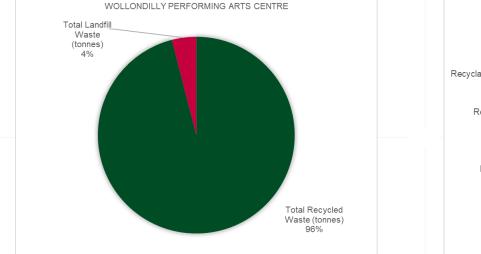

### **Environmental Waste Data**

Total recycled (96%) and Landfill Waste (4%), in tonnes, for the month of January 2024 at Wollondilly Performing Arts Centre

TOTAL RECYCLED AND LANDFILL WASTE FOR

WOLLONDILLY PERFORMING ARTS CENTRE (TONNES)