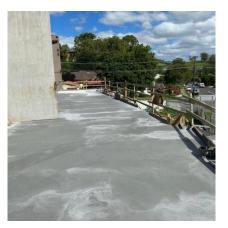

## Progress Photos

Wollondilly Performing Arts Centre Wollondilly Shire Council

Roof Install, Auditorium Scaffold and Wall Framing, High Level Services Rough In and Wall Sheeting

### Progress Photos

Wollondilly Performing Arts Centre Wollondilly Shire Council

Menangle Street Elevation at Conclusion of January 2024.