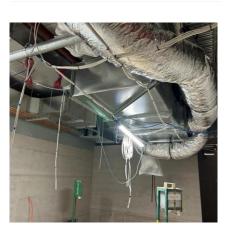

## Progress Photos

Wollondilly Performing Arts Centre Wollondilly Shire Council

Roof Install, Auditorium Scaffold and Wall Framing, High Level Services Rough In and Wall Sheeting