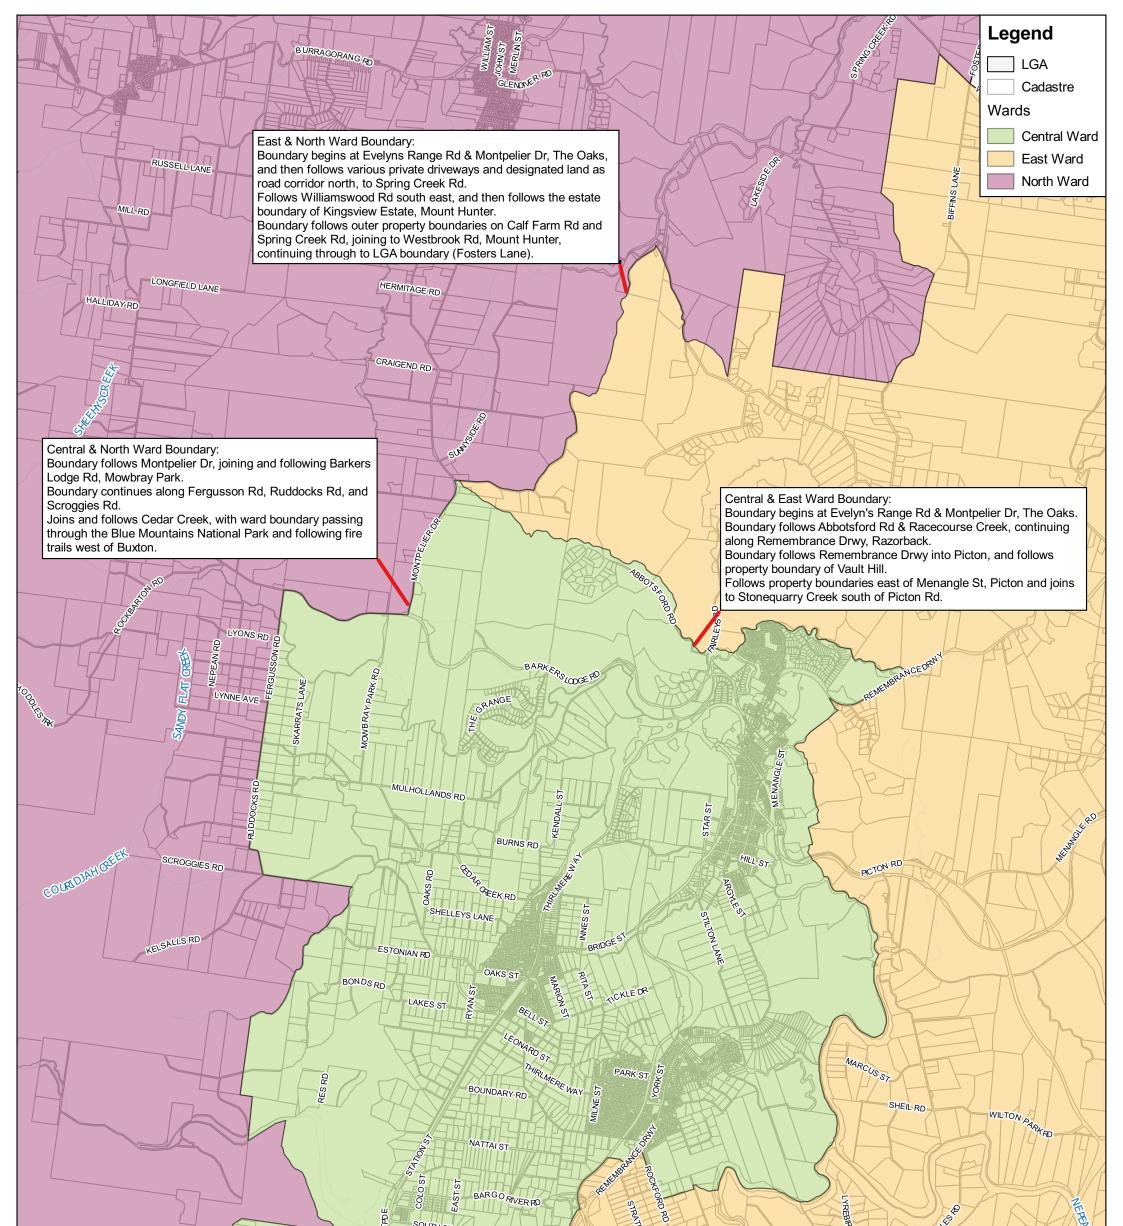

## Central, East & North Ward Boundary Descriptions

## Projection: GDA94/ MGA56

© Wollondilly Shire Council. © LPI Department of Finance and Services, Panorama Avenue, Bathurst, 2795. www.lpi.nsw.gov.au While every care is taken to ensure the accuracy of this product, Wollondilly Shire Council and the Local / State / Federal Government departments and Non-Government organisations whom supply datasets, make no representations or warranties about its accuracy, reliability, completeness or suitability for any particular purpose and disclaims all responsibility and all liability (including without limitation, liability in negligence) for all expenses, losses, damages (including indirect or onsequential damage) and costs which you might incur as a result of the product being inaccurate