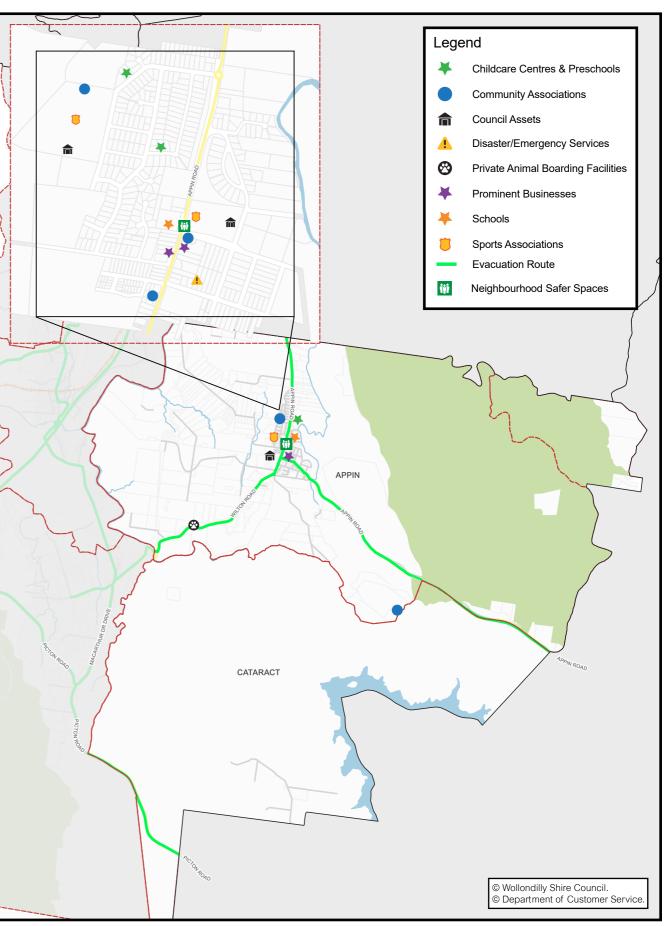

# WOLLONDILLY SHIRE MAP

Legend

Disaster/Emergency Services

Council Assets

Public Transport

Medical Facilities & Pharmacies

Neighbourhood Safer Spaces

APPIN - CATARACT - DARKES FOREST | 11