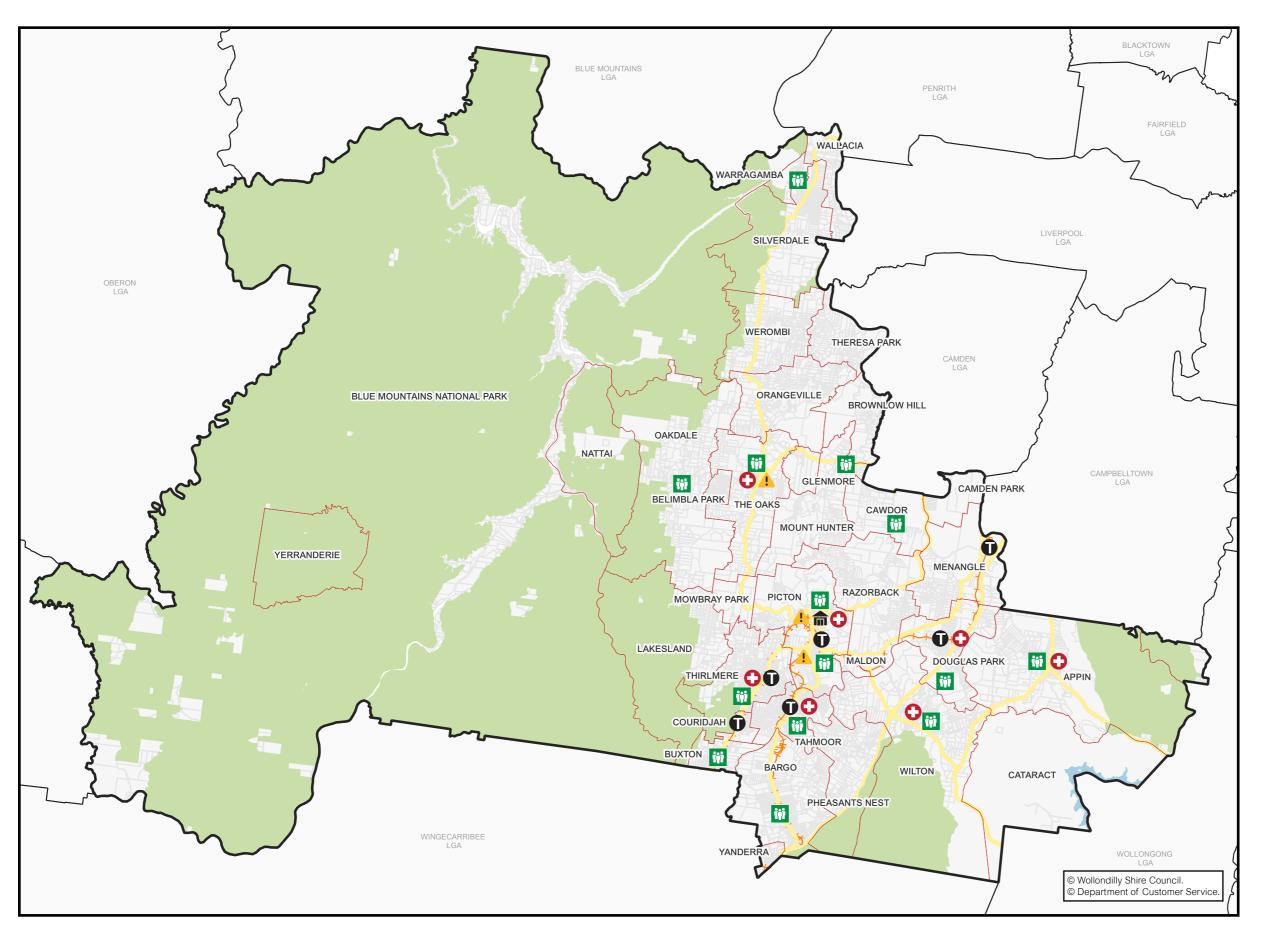

# WOLLONDILLY SHIRE MAP

Legend

Disaster/Emergency Services

Council Assets

Public Transport

Medical Facilities & Pharmacies

Neighbourhood Safer Spaces

APPIN - CATARACT - DARKES FOREST | 11

| EMERGENCY SERVICES |                                                                                                                                        |  |
|--------------------|----------------------------------------------------------------------------------------------------------------------------------------|--|
| Area               | Information                                                                                                                            |  |
|                    | Rural Fire Service - Bushfire Information Line - Ph: 1800 679 737  Rural Fire Service Wollondilly District Office - Ph: (02) 4677 7000 |  |
|                    | Wollondilly State Emergency Service (SES) 65 Bridge Street, Picton, 2571 Ph: 132 500 Fb: https://www.facebook.com/NSWSESWDY            |  |
|                    | Picton Police Station<br>86 Argyle St, Picton NSW 2571<br>Ph: (02) 4677 8999                                                           |  |
| Wollondilly        | The Oaks Police Station 57 Merlin St, The Oaks NSW 2570 Ph: (02) 4657 1142                                                             |  |
|                    | Picton Ambulance Station 79/81 Old Hume Hwy, Picton NSW 2571                                                                           |  |
|                    | Camden PAC Office 278 Camden Valley Way NARELLAN 2567 Ph: (02) 4632 4499                                                               |  |
|                    | Warragamba Police Station 4 Third St, Warragamba NSW 2752 Ph: (02) 4774 1105                                                           |  |

| COUNCIL ASSETS |                                                                                                                                                                                                                                 |
|----------------|---------------------------------------------------------------------------------------------------------------------------------------------------------------------------------------------------------------------------------|
| Area           | Information                                                                                                                                                                                                                     |
|                | The Wollondilly Shire Hall 44-60 Menangle Street, Picton NSW 2571 Ph: (02) 4677 1100 E: council@wollondilly.nsw.gov.au                                                                                                          |
| Wollondilly    | Wollondilly Library  42 Menangle Street, Picton NSW 2571  Ph: (02) 4677 8300  E: library@wollondilly.nsw.gov.au  Fb: https://www.facebook.com/WollondillyLibrary  W: http://www.library.wollondilly.nsw.gov.au/home             |
|                | Wollondilly Shire Council  Frank McKay Building, 62-64 Menangle Street, Picton NSW 2571  Ph: (02) 4677 1100  E: council@wollondilly.nsw.gov.au  Fb: https://www.facebook.com/wollondilly  W: https://www.wollondilly.nsw.gov.au |

| PUBLIC TRANSPORT |                                                                                      |
|------------------|--------------------------------------------------------------------------------------|
| Area             | Information                                                                          |
| Wollondilly      | Train Stations: Menangle Park Douglas Park Picton Thirlmere Tahmoor Bargo Yerrinbool |

|             | MEDICAL FACILITIES & BHADMACIES                                                                                                                                       |
|-------------|-----------------------------------------------------------------------------------------------------------------------------------------------------------------------|
| Area        | MEDICAL FACILITIES & PHARMACIES  Information                                                                                                                          |
|             | Wollondilly Medical Centre Centre, Shop 16/117 Remembrance Driveway, Tahmoor NSW 2573 Ph: (02) 4607 2905 W: hotdoc.com.au                                             |
|             | Wollondilly Specialist Medical Centre Shop 15, Tahmoor Shopping Village (next to Foodworks), Cnr Remembrance Dr &, Bronzewing St, Tahmoor NSW 2573 Ph: (02) 4683 0070 |
|             | Thirlmere Pharmacy 29 Oak St, Thirlmere Ph: 4683 2866                                                                                                                 |
|             | Wilton Pharmacy 1 Greenbridge Drive, Wilton Ph: (02) 4630 9333                                                                                                        |
| Wollondilly | Priceline Pharmacy Tahmoor Shop 12 Tahmoor Town Centre, 117 Remembrance Driveway, Tahmoor NSW 2573 Ph: (02) 4681 8713                                                 |
|             | Picton Discount Drug Store Shop T25-T27/9 Margaret St, Picton NSW 2571 Ph: (02) 4677 1294                                                                             |
|             | Pharmacy 4 Less Tahmoor Tahmoor Shopping Village 5&6, 161-173 Remembrance Driveway, Tahmoor NSW 2573 Ph: (02) 4681 0224                                               |
|             | The Oaks Village Pharmacy 67 John St, The Oaks NSW 2570 Ph: (02) 4657 1387                                                                                            |
|             | Appin Compounding Pharmacy<br>Shop 2/75 Appin Rd, Appin NSW 2560<br>Ph: (02) 4631 1488                                                                                |
|             | Douglas Park Pharmacy<br>Shop 2A/147 Camden Rd, Douglas Park NSW 2569<br>Ph: (02) 4632 8554                                                                           |

| St Mary's Towers 415 Douglas Park Drive, Douglas Park Wilton Community Centre Broughton Street, Wilton Main Street Appin Appin Road, Appin Land adjacent to Bargo Hotel 225-227 Great Southern Road, Bargo Bargo Shops Remembrance Drive, Bargo Hall within Bargo Showground                                                                                                                                                                                                                                                                                                                                                                                                                                                                                                                                                                                |
|-------------------------------------------------------------------------------------------------------------------------------------------------------------------------------------------------------------------------------------------------------------------------------------------------------------------------------------------------------------------------------------------------------------------------------------------------------------------------------------------------------------------------------------------------------------------------------------------------------------------------------------------------------------------------------------------------------------------------------------------------------------------------------------------------------------------------------------------------------------|
| Wilton Community Centre Broughton Street, Wilton  Main Street Appin Appin Road, Appin  Land adjacent to Bargo Hotel 225-227 Great Southern Road, Bargo  Bargo Shops Remembrance Drive, Bargo                                                                                                                                                                                                                                                                                                                                                                                                                                                                                                                                                                                                                                                                |
| Radnor Road, Bargo  Buxton Fire Shed West Parade, Buxton  The Oaks Public School John Street, The Oaks  The Oaks Hall Russell Street, The Oaks  Warragamba Public School Hall Weir Road, Warragamba  Oakdale Shops Burragorang Road, Oakdale  Oakdale Community Hall Corner of Burragorang Road, Oakdale  Mt Hunter Community Hall Corner of Burragorang Rd and Clyde Place, Mt Hunter  Cawdor Public School 685 Cawdor Road, Cawdor  Picton High School 480 Argyle Street, Picton  Picton Bowling Club 55-56 Argyle Street, Picton  Carpark between Coles & Council Admin Building Margaret Street, Picton  Tahmoor Town Centre Carpark Cnr of Thirlmere Way and Remembrance Drive, Tahmoor  Wollondilly Youth Hub/ Community Centre Harper Close, Tahmoor  Thirlmere Public School Oaks Street, Thirlmere  Thirlmere Memorial Park Oaks Street, Thirlmere |