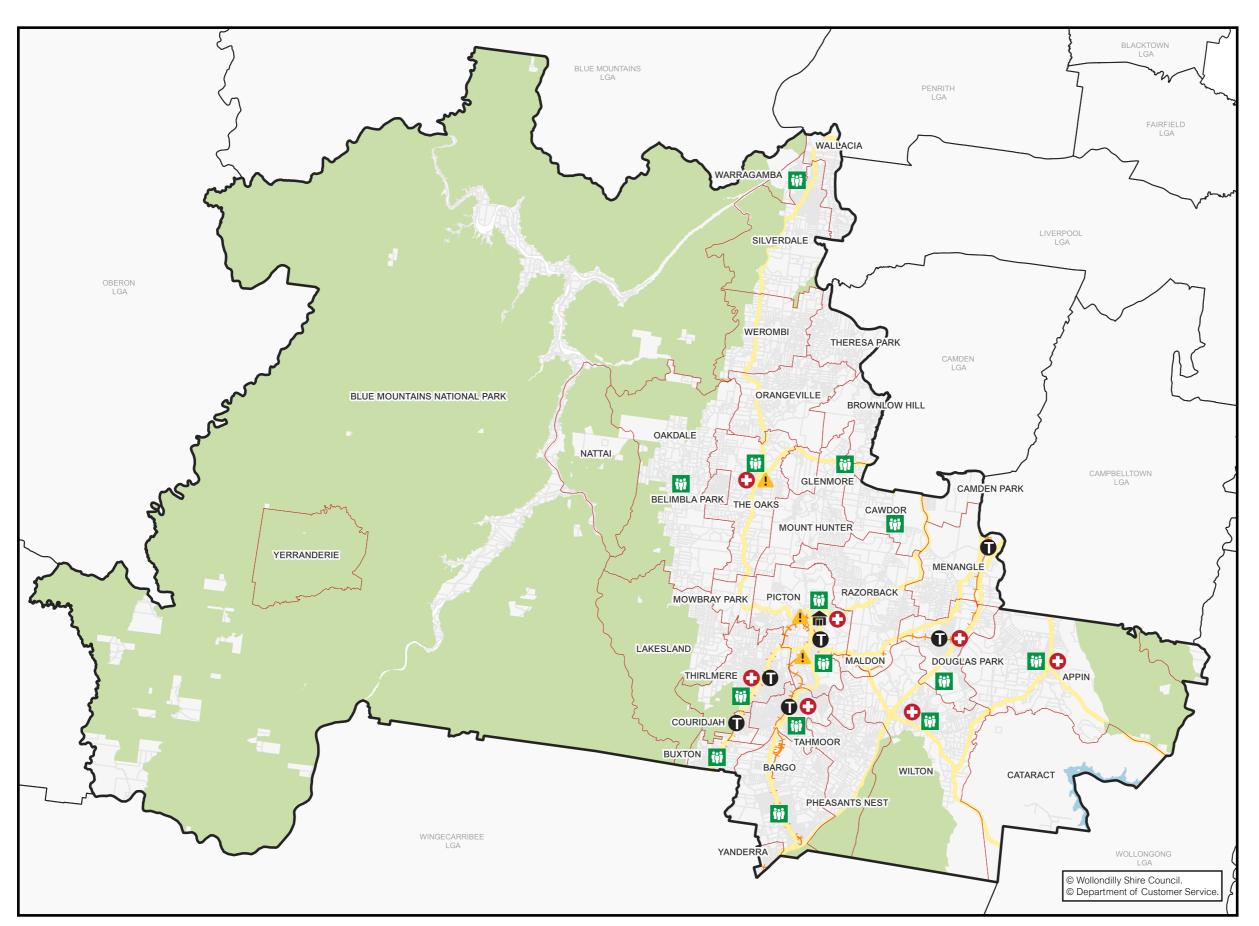

## WOLLONDILLY SHIRE MAP

Legend

Disaster/Emergency Services

Council Assets

Public Transport

Medical Facilities & Pharmacies

Neighbourhood Safer Spaces

| EMERGENCY SERVICES |                                                                                                                                        |  |
|--------------------|----------------------------------------------------------------------------------------------------------------------------------------|--|
| Area               | Information                                                                                                                            |  |
|                    | Rural Fire Service - Bushfire Information Line - Ph: 1800 679 737  Rural Fire Service Wollondilly District Office - Ph: (02) 4677 7000 |  |
|                    | Wollondilly State Emergency Service (SES) 65 Bridge Street, Picton, 2571 Ph: 132 500 Fb: https://www.facebook.com/NSWSESWDY            |  |
|                    | Picton Police Station<br>86 Argyle St, Picton NSW 2571<br>Ph: (02) 4677 8999                                                           |  |
| Wollondilly        | The Oaks Police Station 57 Merlin St, The Oaks NSW 2570 Ph: (02) 4657 1142                                                             |  |
|                    | Picton Ambulance Station 79/81 Old Hume Hwy, Picton NSW 2571                                                                           |  |
|                    | Camden PAC Office 278 Camden Valley Way NARELLAN 2567 Ph: (02) 4632 4499                                                               |  |
|                    | Warragamba Police Station 4 Third St, Warragamba NSW 2752 Ph: (02) 4774 1105                                                           |  |

| COUNCIL ASSETS |                                                                                                                                                                                                                            |
|----------------|----------------------------------------------------------------------------------------------------------------------------------------------------------------------------------------------------------------------------|
| Area           | Information                                                                                                                                                                                                                |
| Wollondilly    | The Wollondilly Shire Hall 44-60 Menangle Street, Picton NSW 2571 Ph: (02) 4677 1100 E: council@wollondilly.nsw.gov.au                                                                                                     |
|                | Wollondilly Library  42 Menangle Street, Picton NSW 2571  Ph: (02) 4677 8300  E: library@wollondilly.nsw.gov.au  Fb: https://www.facebook.com/WollondillyLibrary  W: http://www.library.wollondilly.nsw.gov.au/home        |
|                | Wollondilly Shire Council Frank McKay Building, 62-64 Menangle Street, Picton NSW 2571 Ph: (02) 4677 1100 E: council@wollondilly.nsw.gov.au Fb: https://www.facebook.com/wollondilly W: https://www.wollondilly.nsw.gov.au |

| PUBLIC TRANSPORT |                                                                                      |  |
|------------------|--------------------------------------------------------------------------------------|--|
| Area             | Information                                                                          |  |
| Wollondilly      | Train Stations: Menangle Park Douglas Park Picton Thirlmere Tahmoor Bargo Yerrinbool |  |

|             | MEDICAL FACILITIES & PHARMACIES                                                                                                                                       |
|-------------|-----------------------------------------------------------------------------------------------------------------------------------------------------------------------|
| Area        | Information                                                                                                                                                           |
|             | Wollondilly Medical Centre Centre, Shop 16/117 Remembrance Driveway, Tahmoor NSW 2573 Ph: (02) 4607 2905 W: hotdoc.com.au                                             |
|             | Wollondilly Specialist Medical Centre Shop 15, Tahmoor Shopping Village (next to Foodworks), Cnr Remembrance Dr &, Bronzewing St, Tahmoor NSW 2573 Ph: (02) 4683 0070 |
|             | Thirlmere Pharmacy 29 Oak St, Thirlmere Ph: 4683 2866                                                                                                                 |
|             | Wilton Pharmacy 1 Greenbridge Drive, Wilton Ph: (02) 4630 9333                                                                                                        |
| Wollondilly | Priceline Pharmacy Tahmoor<br>Shop 12 Tahmoor Town Centre, 117 Remembrance Driveway,<br>Tahmoor NSW 2573<br>Ph: (02) 4681 8713                                        |
|             | Picton Discount Drug Store Shop T25-T27/9 Margaret St, Picton NSW 2571 Ph: (02) 4677 1294                                                                             |
|             | Pharmacy 4 Less Tahmoor Tahmoor Shopping Village 5&6, 161-173 Remembrance Driveway, Tahmoor NSW 2573 Ph: (02) 4681 0224                                               |
|             | The Oaks Village Pharmacy 67 John St, The Oaks NSW 2570 Ph: (02) 4657 1387                                                                                            |
|             | Appin Compounding Pharmacy<br>Shop 2/75 Appin Rd, Appin NSW 2560<br>Ph: (02) 4631 1488                                                                                |
|             | <b>Douglas Park Pharmacy</b><br>Shop 2A/147 Camden Rd, Douglas Park NSW 2569<br>Ph: (02) 4632 8554                                                                    |

| NEIGHBOURHOOD SAFER SPACES |
|----------------------------|
| Information                |
|                            |
|                            |

Bargo, Pheasants Nest, and Yanderra are located in the southern district of the Wollondilly Shire. Embraced by lush bushland alongside both the Nepean and Avon Dams, this area offers delightful landscapes that captivate both residents and visitors. Bargo provides access to essential services, including pharmacies, schools, and community associations, fostering a strong and resilient community spirit.