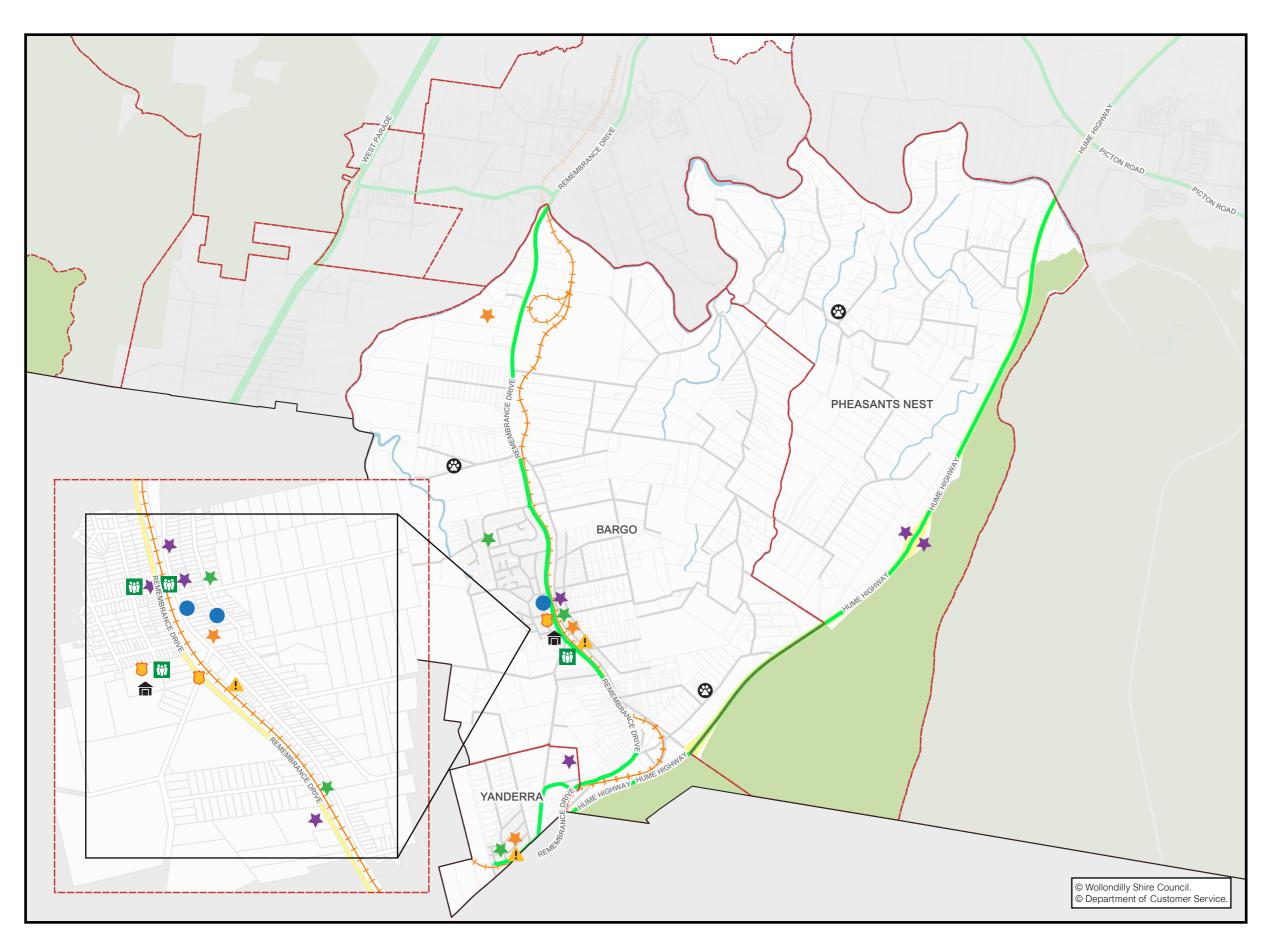

## AREA MAP

| DISASTER SERVICES |                                                                                                                                                                                    |
|-------------------|------------------------------------------------------------------------------------------------------------------------------------------------------------------------------------|
| Area              | Information                                                                                                                                                                        |
|                   | Rural Fire Service - Bushfire Information Line - Ph: 1800 679 737  Rural Fire Service Wollondilly District Office - Ph: 4677 7000                                                  |
| All Areas         | Wollondilly State Emergency Service (SES) 65 Bridge Street, Picton, 2571 Ph: 132 500 Fb: https://www.facebook.com/NSWSESWDY                                                        |
| Bargo             | Bargo Rural Fire Brigade  10 Avon Road Bargo NSW 2574  Contact: Captain Greg Green  Ph: 0414 828 965  E: ggbargo@yahoo.com.au  Fb: https://www.facebook.comBargoRFS                |
| Yanderra          | Yanderra Rural Fire Brigade 27 Remembrance Drive, Yanderra NSW 2574 E: yanderravrfb@gmail.com Fb: https://www.facebook.com/Yanderra-Volunteer-Rural-Fire-Brigade-1011871688973419/ |
| Pheasants Nest    | Pheasants Nest Rural Fire Brigade 300 Pheasants Nest Road, Pheasants Nest NSW 2574 Ph: (02) 4684 1845 Fb: https://www.facebook.com/Pheasantsnestrfs                                |

| SCHOOLS        |                                                                                                                                                                                             |
|----------------|---------------------------------------------------------------------------------------------------------------------------------------------------------------------------------------------|
| Area           | Information                                                                                                                                                                                 |
| Bargo          | Bargo Public School Great Southern Road, Bargo NSW 2574 Ph: (02) 4684 2353 E: bargo-p.school@det.nsw.edu.au                                                                                 |
| Yanderra       | Yanderra Public School 16 Yanderra Road, Yanderra NSW 2574 Ph: (02) 4684 1377 E: yanderra-p.school@det.nsw.edu.au Fb: https://www.facebook.com/pages/Yanderra-Public-School/128289330555220 |
| Pheasants Nest | NIL                                                                                                                                                                                         |

| CHILDCARE SERVICES & PRESCHOOLS |                                                                                                                                                                                                                                                                                                                                                                      |
|---------------------------------|----------------------------------------------------------------------------------------------------------------------------------------------------------------------------------------------------------------------------------------------------------------------------------------------------------------------------------------------------------------------|
| Area                            | Information                                                                                                                                                                                                                                                                                                                                                          |
| Bargo                           | Bargo Child Care Centre  127 Hawthorne Road, Bargo NSW 2574 Ph: (02) 4684 2249 E: bargochildcarecentre@gmail.com Fb: https://www.facebook.com/BargoChildCareCentre  Community Kids Bargo Early Education Centre  70 Avon Dam Road, Bargo NSW 2574 Ph: (02) 4684 3700 E: bargo@communitykids.com.au W: http://www.communitykids.com.au/ Little Elves Childcare Centre |
| Baigo                           | 35 Elvy Street Bargo NSW 2574 Ph: (02) 4684 3124 E: littleelveschildcare@gmail.com Fb: https://www.facebook.com/littleelveschildcare                                                                                                                                                                                                                                 |
|                                 | Little Elves OOSH  Bargo Public School  Great Southern Rd, Bargo NSW 2574  Ph: 0487 000 245  E: littleelveschildcare@gmail.com  Fb: https://www.facebook.com/littleelveschildcare                                                                                                                                                                                    |
| Yanderra                        | Yanderra Family Day Care 23 Yanderra Road, Yanderra NSW 2574 Ph: 0400 079 630 E: yanderrafdc@yahoo.com Fb: https://www.facebook.com/Yanderra-Family-Day-Care-344924543018261                                                                                                                                                                                         |
| Pheasants Nest                  | NIL                                                                                                                                                                                                                                                                                                                                                                  |

24 | ASSET MAPPING & COMMUNITY PROFILES PROJECT BARGO - PHEASANTS NEST - YANDERRA | 25

| SPORTS ASSOCIATIONS |                                                                                                                                                                                                                   |
|---------------------|-------------------------------------------------------------------------------------------------------------------------------------------------------------------------------------------------------------------|
| Area                | Information                                                                                                                                                                                                       |
| Bargo               | Bargo Bunnies Junior Rugby League Football Club Bargo Sports Ground 96 Radnor Road, Bargo NSW 2574 Ph: 0414 251 122 E: bargobunniesjrlfc@gmail.com Fb: https://www.facebook.com/bargobunniesjuniors               |
|                     | Bargo Bunnies Rugby League Football Club (Masters) 96 Radnor Road Bargo NSW 2574 E: bargobunniesmastersteam@gmail.com Fb: https://www.facebook.com/bargobunniesmasters                                            |
|                     | Yerrinbool-Bargo Soccer Club Inc Yerrinbool Sportsground (Joe Smith Oval), Government Road, Yerrinbool NSW 2575 Ph: 0419 492 074 E: barry.dinham@gmail.com Fb: https://www.facebook.com/yerrinboolbargosoccerclub |
|                     | Bargo Netball Club Remembrance Drive, Bargo NSW 2574 E: barbargonetballclub@gmail.com Fb: https://www.facebook.com/bargonetballclub                                                                               |
| Yanderra            | NIL                                                                                                                                                                                                               |
| Pheasants Nest      | NIL                                                                                                                                                                                                               |

| COMMUNITY ASSOCIATIONS |                                                                                                                                                                                                 |
|------------------------|-------------------------------------------------------------------------------------------------------------------------------------------------------------------------------------------------|
| Area                   | Information                                                                                                                                                                                     |
| Bargo                  | Bargo Men's Shed 237 Great Southern Road Bargo NSW 2574 Ph: Dave Clayton 0402 078 104 / daveclayton1964@outlook.com John Wootton 0429 699 869 / johnwootton@bigpond.com W: https://mensshed.org |
| Yanderra               | NIL                                                                                                                                                                                             |
| Pheasants Nest         | NIL                                                                                                                                                                                             |

| PROMINENT BUSINESSES |                                                                                                                                                                                                                                                                                                    |
|----------------------|----------------------------------------------------------------------------------------------------------------------------------------------------------------------------------------------------------------------------------------------------------------------------------------------------|
| Area                 | Information                                                                                                                                                                                                                                                                                        |
|                      | Bargo Hotel 225 Great Southern Road, Bargo, NSW, Australia, 2574 Ph: (02) 4684 2220 Fb: https://www.facebook.com/thebargohotel/ Bargo Sports Club 3580 Remembrance Driveway, Bargo NSW 2574 Ph: (02) 4684 1222                                                                                     |
| Bargo                | Fb: https://www.facebook.com/BargoSportsClub W: https://www.bargosportsclub.com.au                                                                                                                                                                                                                 |
|                      | Khan's Super IGA Bargo<br>90 Railside Avenue, Bargo NSW 2574<br>Ph: (02) 4684 2434                                                                                                                                                                                                                 |
|                      | Australia Post – Bargo LPO<br>207 Southern Road, Bargo NSW 2574<br>Ph: (02) 4684 1108                                                                                                                                                                                                              |
| Yanderra             | Southern Quality Stock Feeds 131 Silica Road, Yanderra NSW 2574 Ph: (02) 4684 2986 E: info@sqsf.com.au Fb: https://www.facebook.com/profile.php?id=100046306582593                                                                                                                                 |
| Pheasants Nest       | 7-Eleven Pheasants Nest South Lot 12 South Western Freeway (Hume Highway) Pheasants Nest NSW 2574 Ph: (02) 4684 3479 Fb: https://www.facebook.com/7-Eleven-Pheasants-Nest-South-490566851098533/ 7-Eleven Pheasants Nest North Lot 13 South Western Freeway (Hume Highway) Pheasants Nest NSW 2574 |
|                      | Ph: (02) 4684 1381 Fb: https://www.facebook.com/7-Eleven-Pheasants-Nest-North-351798158358549                                                                                                                                                                                                      |

| PRIVATE ANIMAL BOARDING FACILITIES |                                                                                                                                                                                                                                                                                                                                                                             |  |
|------------------------------------|-----------------------------------------------------------------------------------------------------------------------------------------------------------------------------------------------------------------------------------------------------------------------------------------------------------------------------------------------------------------------------|--|
| Area                               | Information                                                                                                                                                                                                                                                                                                                                                                 |  |
| Bargo                              | Canine Country Club & Cattery  85 Yarran Road, Bargo NSW 2574  Ph: (02) 4684 3647  E: caninecountryclubbargo@gmail.com  Fb: https://www.facebook.com/caninecountryclubbargo1  W: https://www.caninecountryclubbargo.com  Stay N Play K9Resort  630 Arina Road Bargo NSW 2574  Ph: 0419 013 365  E: staynplayk9resort@hotmail.com  W: https://staynplayk9resort.vpweb.com.au |  |
| Yanderra                           | NIL                                                                                                                                                                                                                                                                                                                                                                         |  |
| Pheasants Nest                     | Wollondilly Horse Agistment 15 Lawson Road, Pheasants Nest NSW 2574 Ph: 0413 722 467 E: wollondillyhorses@gmail.com Fb: https://www.facebook.com/WollondillyHorseAgistment                                                                                                                                                                                                  |  |

| COUNCIL ASSETS |                                                                                                                                                                                                                     |  |
|----------------|---------------------------------------------------------------------------------------------------------------------------------------------------------------------------------------------------------------------|--|
| Area           | Information                                                                                                                                                                                                         |  |
| Bargo          | Bargo Community Centre 96 Radnor Road, Bargo NSW 2574 Ph: (02) 4677 1100 E: council@wollondilly.nsw.gov.au  Bargo Sports Ground 96 Radnor Road, Bargo NSW 2574 Ph: (02) 4677 1100 E: council@wollondilly.nsw.gov.au |  |
| Yanderra       | NIL                                                                                                                                                                                                                 |  |
| Pheasants Nest | NIL                                                                                                                                                                                                                 |  |

| NEIGHBOURHOOD SAFER SPACES |                                                                 |  |
|----------------------------|-----------------------------------------------------------------|--|
| Area                       | Information                                                     |  |
| Bargo                      | Land adjacent to Bargo Hotel 225-227 Great Southern Road, Bargo |  |
|                            | Bargo Shops Remembrance Drive, Bargo                            |  |
|                            | Hall within Bargo Showground Radnor Road, Bargo                 |  |
| Yanderra                   | NIL                                                             |  |
| Pheasants Nest             | NIL                                                             |  |