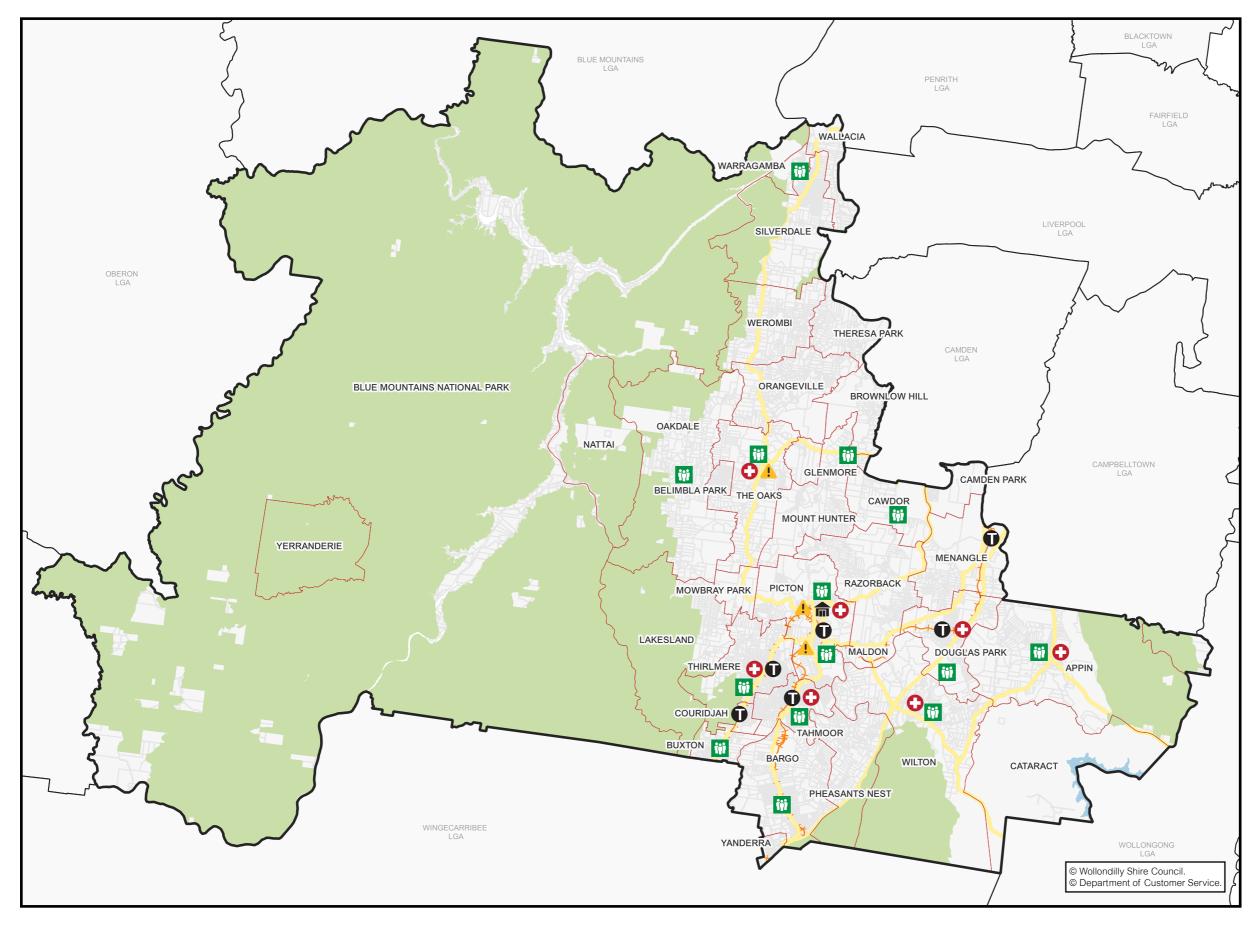

# WOLLONDILLY SHIRE MAP

### Legend

Council Assets

- Public Transport
- Medical Facilities & Pharmacies
- iii Neighbourhood Safer Spaces

|   | -  | - |  |
|---|----|---|--|
| A | ге | a |  |

Wollondilly

Area

Wollondilly

Wollondilly State Emergency Service (SES) 65 Bridge Street, Picton, 2571 Ph: 132 500 Fb: https://www.facebook.com/NSWSESWDY