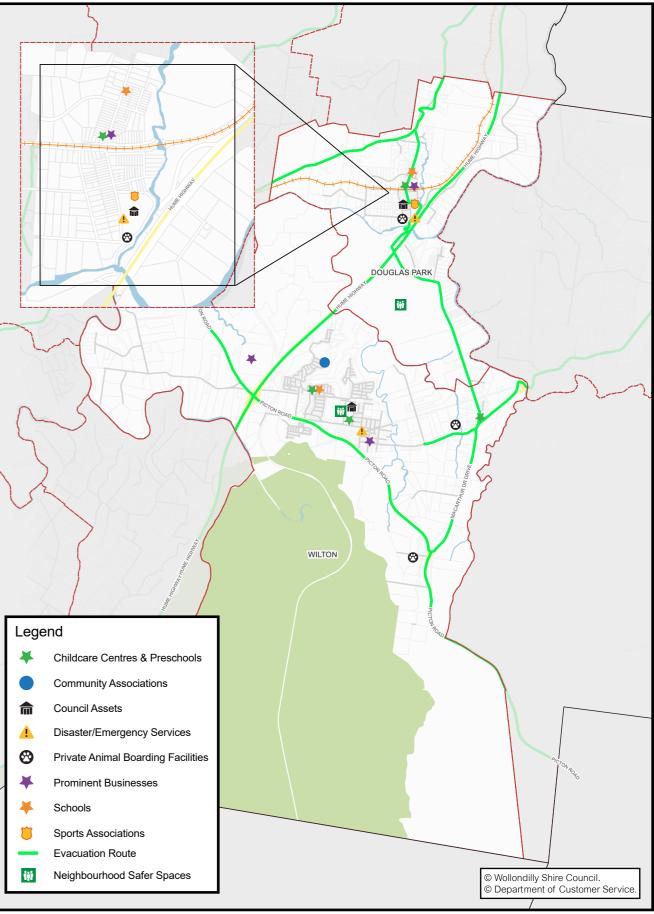

### Please Note:

- It is the responsibility of the RFS to identify and communicate evacuation points accordingly during an emergency. These points are often Community Assets and Council will work with the RFS to support accurate communication to the community.
- Evacuation Routes can change during an emergency. It is important to seek current RFS information before taking action.

## DOUGLAS PARK WILTON

Wilton and Douglas Park, thriving suburbs within the Wollondilly Shire, offer a delightful blend of urban and rural living. As these communities continue to grow, they maintain a close-knit spirit, providing residents with access to local sporting, educational opportunities, and commercial facilities.