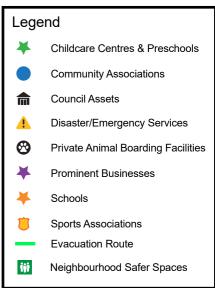

# AREA MAP

20 | ASSET MAPPING & COMMUNITY PROFILES PROJECT MOUNT HUNTER - CAMDEN PARK - CAWDOR | 21

| DISASTER SERVICES |                                                                                                                                                         |
|-------------------|---------------------------------------------------------------------------------------------------------------------------------------------------------|
| Area              | Information                                                                                                                                             |
|                   | Rural Fire Service - Bushfire Information Line - Ph: 1800 679 737  Rural Fire Service Wollondilly District Office - Ph: 4677 7000                       |
| All Areas         | Wollondilly State Emergency Service (SES) 65 Bridge Street, Picton, 2571 Ph: 132 500 Fb: https://www.facebook.com/NSWSESWDY                             |
| Mount Hunter      | Mt Hunter Rural Fire Brigade  160 Burragorang Road, Mt Hunter NSW 2570  Fb: https://www.facebook.com/pages/Mt-Hunter-Rural-Fire-Brigade/728333400538977 |
| Camden Park       | NIL                                                                                                                                                     |
| Cawdor            | Cawdor Rural Fire Brigade 297 Cawdor Road, Cawdor NSW 2570 E: cawdorrfs@gmail.com Fb: https://www.facebook.com/CawdorRFS                                |