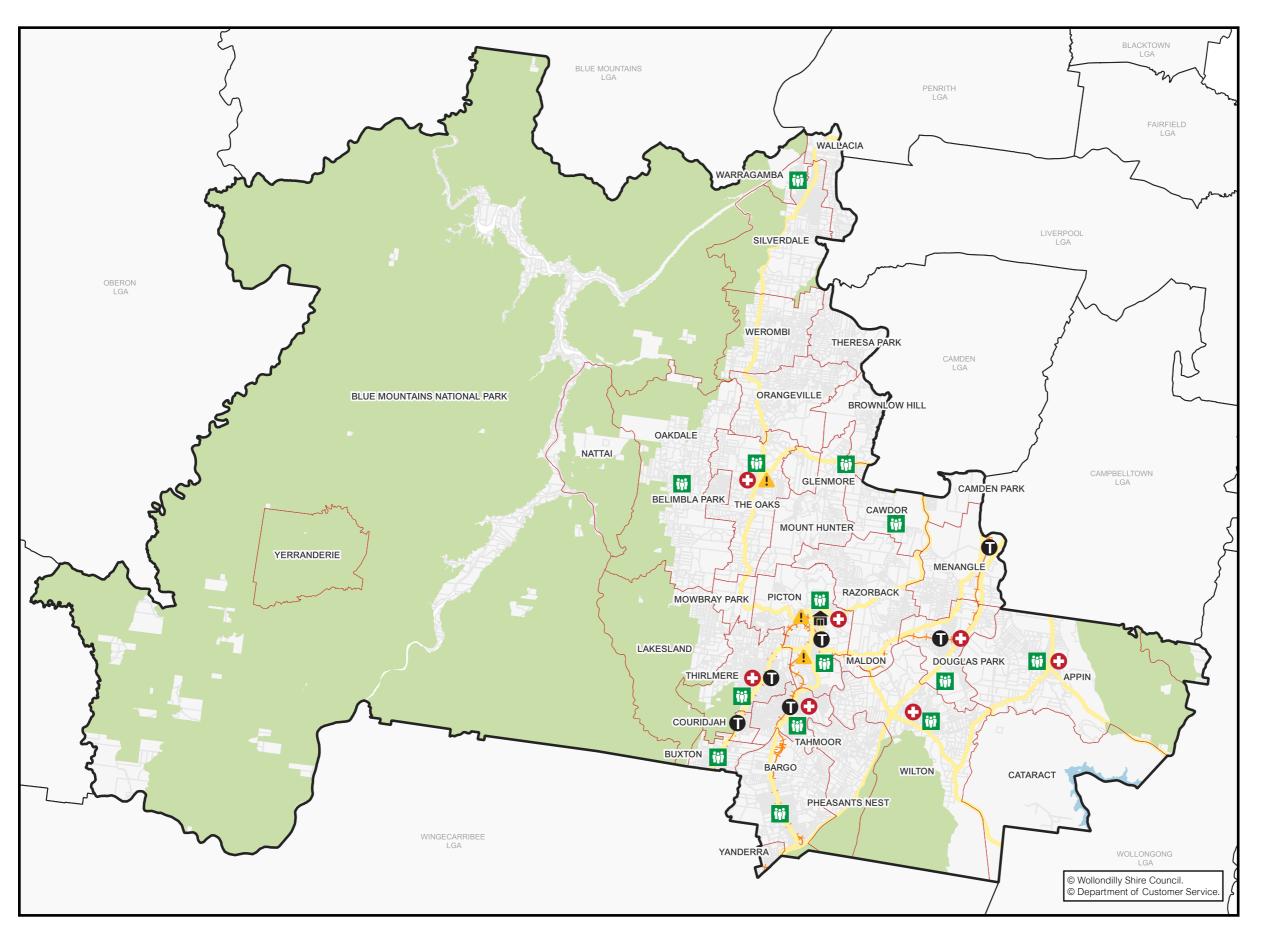

# WOLLONDILLY SHIRE MAP

Legend

Disaster/Emergency Services

Council Assets

Public Transport

Medical Facilities & Pharmacies

Neighbourhood Safer Spaces

10 | ASSET MAPPING & COMMUNITY PROFILES PROJECT

|             | EMERGENCY SERVICES                                                                                                                     |  |  |
|-------------|----------------------------------------------------------------------------------------------------------------------------------------|--|--|
| Area        | Information                                                                                                                            |  |  |
|             | Rural Fire Service - Bushfire Information Line - Ph: 1800 679 737  Rural Fire Service Wollondilly District Office - Ph: (02) 4677 7000 |  |  |
|             | Wollondilly State Emergency Service (SES) 65 Bridge Street, Picton, 2571 Ph: 132 500 Fb: https://www.facebook.com/NSWSESWDY            |  |  |
|             | Picton Police Station 86 Argyle St, Picton NSW 2571 Ph: (02) 4677 8999                                                                 |  |  |
| Wollondilly | The Oaks Police Station 57 Merlin St, The Oaks NSW 2570 Ph: (02) 4657 1142                                                             |  |  |
|             | Picton Ambulance Station 79/81 Old Hume Hwy, Picton NSW 2571                                                                           |  |  |
|             | Camden PAC Office 278 Camden Valley Way NARELLAN 2567 Ph: (02) 4632 4499                                                               |  |  |
|             | Warragamba Police Station 4 Third St, Warragamba NSW 2752 Ph: (02) 4774 1105                                                           |  |  |

| COUNCIL ASSETS |                                                                                                                                                                                                                            |  |
|----------------|----------------------------------------------------------------------------------------------------------------------------------------------------------------------------------------------------------------------------|--|
| Area           | Information                                                                                                                                                                                                                |  |
|                | The Wollondilly Shire Hall 44-60 Menangle Street, Picton NSW 2571 Ph: (02) 4677 1100 E: council@wollondilly.nsw.gov.au                                                                                                     |  |
| Wollondilly    | Wollondilly Library  42 Menangle Street, Picton NSW 2571  Ph: (02) 4677 8300  E: library@wollondilly.nsw.gov.au  Fb: https://www.facebook.com/WollondillyLibrary  W: http://www.library.wollondilly.nsw.gov.au/home        |  |
|                | Wollondilly Shire Council Frank McKay Building, 62-64 Menangle Street, Picton NSW 2571 Ph: (02) 4677 1100 E: council@wollondilly.nsw.gov.au Fb: https://www.facebook.com/wollondilly W: https://www.wollondilly.nsw.gov.au |  |

| PUBLIC TRANSPORT |                                                                                      |  |
|------------------|--------------------------------------------------------------------------------------|--|
| Area             | Information                                                                          |  |
| Wollondilly      | Train Stations: Menangle Park Douglas Park Picton Thirlmere Tahmoor Bargo Yerrinbool |  |

| Area        | MEDICAL FACILITIES & PHARMACIES  Information                                                                                                                          |
|-------------|-----------------------------------------------------------------------------------------------------------------------------------------------------------------------|
|             | Wollondilly Medical Centre Centre, Shop 16/117 Remembrance Driveway, Tahmoor NSW 2573 Ph: (02) 4607 2905 W: hotdoc.com.au                                             |
|             | Wollondilly Specialist Medical Centre Shop 15, Tahmoor Shopping Village (next to Foodworks), Cnr Remembrance Dr &, Bronzewing St, Tahmoor NSW 2573 Ph: (02) 4683 0070 |
|             | Thirlmere Pharmacy 29 Oak St, Thirlmere Ph: 4683 2866                                                                                                                 |
|             | Wilton Pharmacy 1 Greenbridge Drive, Wilton Ph: (02) 4630 9333                                                                                                        |
| Wollondilly | Priceline Pharmacy Tahmoor Shop 12 Tahmoor Town Centre, 117 Remembrance Driveway, Tahmoor NSW 2573 Ph: (02) 4681 8713                                                 |
|             | Picton Discount Drug Store Shop T25-T27/9 Margaret St, Picton NSW 2571 Ph: 4677 1294                                                                                  |
|             | Pharmacy 4 Less Tahmoor Tahmoor Shopping Village 5&6, 161-173 Remembrance Driveway, Tahmoor NSW 2573 Ph: (02) 4681 0224                                               |
|             | The Oaks Village Pharmacy 67 John St, The Oaks NSW 2570 Ph: (02) 4657 1387                                                                                            |
|             | Appin Compounding Pharmacy<br>Shop 2/75 Appin Rd, Appin NSW 2560<br>Ph: (02) 4631 1488                                                                                |
|             | Douglas Park Pharmacy<br>Shop 2A/147 Camden Rd, Douglas Park NSW 2569<br>Ph: (02) 4632 8554                                                                           |