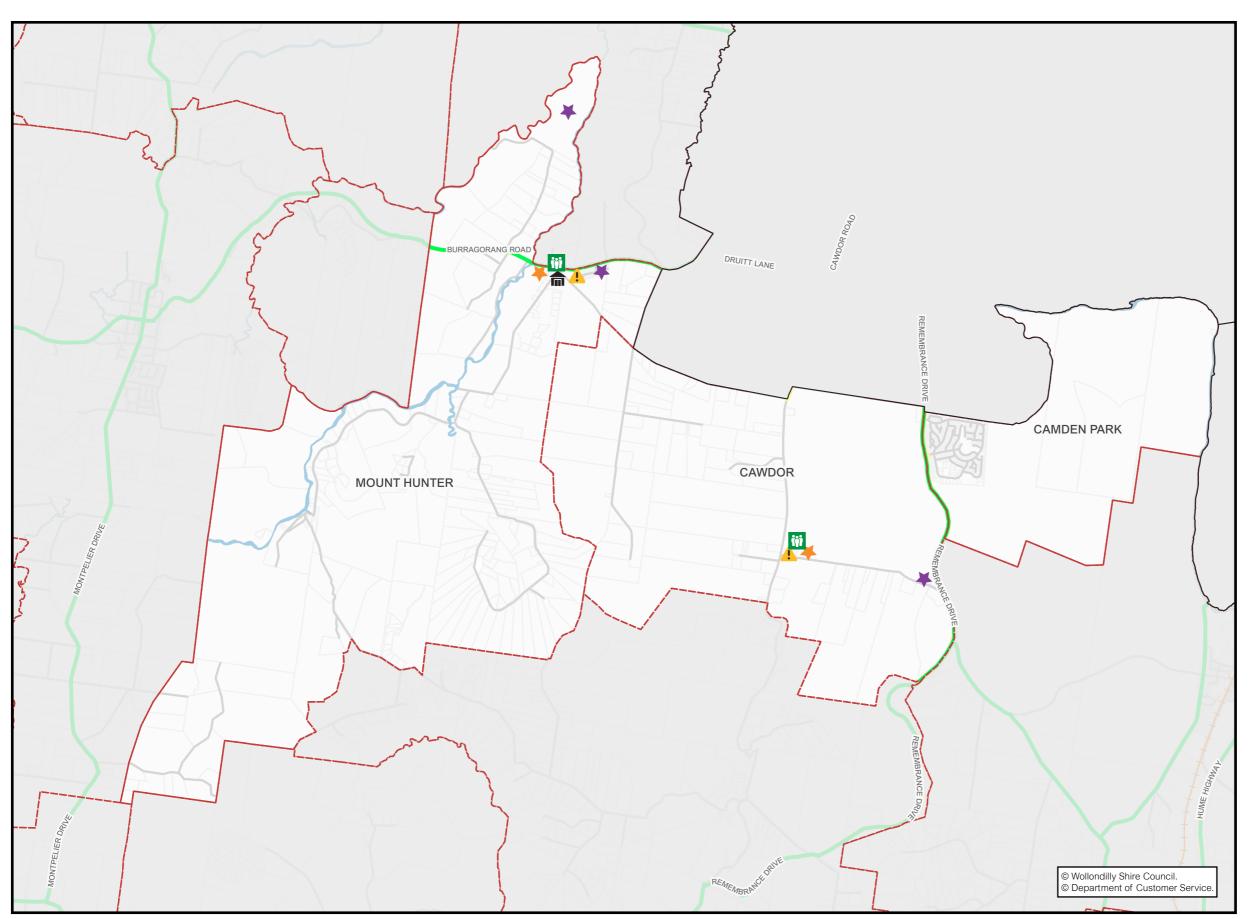

# AREA MAP

20 | ASSET MAPPING & COMMUNITY PROFILES PROJECT MOUNT HUNTER - CAMDEN PARK - CAWDOR | 21

| DISASTER SERVICES |                                                                                                                                                         |
|-------------------|---------------------------------------------------------------------------------------------------------------------------------------------------------|
| Area              | Information                                                                                                                                             |
|                   | Rural Fire Service - Bushfire Information Line - Ph: 1800 679 737  Rural Fire Service Wollondilly District Office - Ph: 4677 7000                       |
| All Areas         | Wollondilly State Emergency Service (SES) 65 Bridge Street, Picton, 2571 Ph: 132 500 Fb: https://www.facebook.com/NSWSESWDY                             |
| Mount Hunter      | Mt Hunter Rural Fire Brigade  160 Burragorang Road, Mt Hunter NSW 2570  Fb: https://www.facebook.com/pages/Mt-Hunter-Rural-Fire-Brigade/728333400538977 |
| Camden Park       | NIL                                                                                                                                                     |
| Cawdor            | Cawdor Rural Fire Brigade 297 Cawdor Road, Cawdor NSW 2570 E: cawdorrfs@gmail.com Fb: https://www.facebook.com/CawdorRFS                                |

| COUNCIL ASSETS |                                                                                                                        |
|----------------|------------------------------------------------------------------------------------------------------------------------|
| Area           | Information                                                                                                            |
| Mount Hunter   | Mt Hunter Community Hall 160 Burragorang Road, Mt Hunter NSW 2570 Ph: (02) 4677 1100 E: council@wollondilly.nsw.gov.au |
| Camden Park    | NIL                                                                                                                    |
| Cawdor         | NIL                                                                                                                    |

| NEIGHBOURHOOD SAFER SPACES |                                                                              |  |
|----------------------------|------------------------------------------------------------------------------|--|
| Area                       | Information                                                                  |  |
| Mount Hunter               | Mt Hunter Community Hall Corner of Burragorang Rd and Clyde Place, Mt Hunter |  |
| Camden Park                | Cawdor Public School 685 Cawdor Road, Cawdor                                 |  |
| Cawdor                     | NIL                                                                          |  |