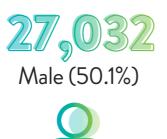

## Population Data WOLLONDILLY

A population of

54,176 people in total

**2**,**364** Indigenous (4.4%)

**5**,**552**Seniors (70+ Years)

3,165 Employed (97.6%)

5,992 Born Overseas

(11.1%)