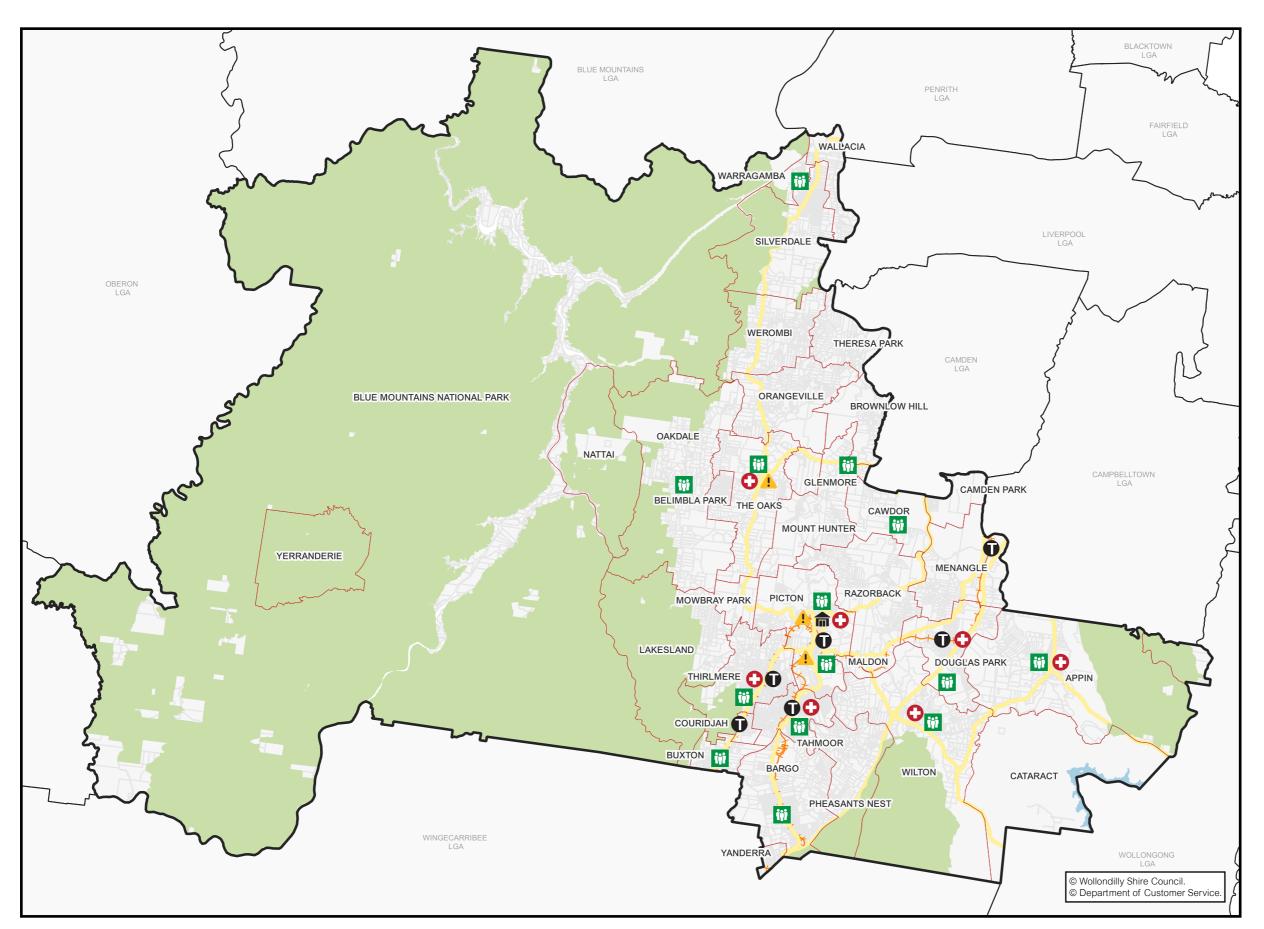

### WOLLONDILLY SHIRE MAP

Legend

Disaster/Emergency Services

Council Assets

Public Transport

Medical Facilities & Pharmacies

Neighbourhood Safe Spaces

OAKDALE - NATTAI - YERRANDERIE | 11

| EMERGENCY SERVICES |                                                                                                                                        |  |
|--------------------|----------------------------------------------------------------------------------------------------------------------------------------|--|
| Area               | Information                                                                                                                            |  |
|                    | Rural Fire Service - Bushfire Information Line - Ph: 1800 679 737  Rural Fire Service Wollondilly District Office - Ph: (02) 4677 7000 |  |
| Wollondilly        | Wollondilly State Emergency Service (SES) 65 Bridge Street, Picton, 2571 Ph: 132 500 Fb: https://www.facebook.com/NSWSESWDY            |  |
|                    | Picton Police Station<br>86 Argyle St, Picton NSW 2571<br>Ph: (02) 4677 8999                                                           |  |
|                    | The Oaks Police Station 57 Merlin St, The Oaks NSW 2570 Ph: (02) 4657 1142                                                             |  |
|                    | Picton Ambulance Station 79/81 Old Hume Hwy, Picton NSW 2571                                                                           |  |
|                    | Camden PAC Office 278 Camden Valley Way NARELLAN 2567 Ph: (02) 4632 4499                                                               |  |
|                    | Warragamba Police Station 4 Third St, Warragamba NSW 2752 Ph: (02) 4774 1105                                                           |  |

| COUNCIL ASSETS |                                                                                                                                                                                                                             |
|----------------|-----------------------------------------------------------------------------------------------------------------------------------------------------------------------------------------------------------------------------|
| Area           | Information                                                                                                                                                                                                                 |
| Wollondilly    | The Wollondilly Shire Hall 44-60 Menangle Street, Picton NSW 2571 Ph: (02) 4677 1100 E: council@wollondilly.nsw.gov.au                                                                                                      |
|                | Wollondilly Library  42 Menangle Street, Picton NSW 2571  Ph: (02) 4677 8300  E: library@wollondilly.nsw.gov.au  Fb: https://www.facebook.com/WollondillyLibrary  W: http://www.library.wollondilly.nsw.gov.au/home         |
|                | Wollondilly Shire Council  Frank McKay Building, 62-64 Menangle Street, Picton NSW 2571 Ph: (02) 4677 1100 E: council@wollondilly.nsw.gov.au Fb: https://www.facebook.com/wollondilly W: https://www.wollondilly.nsw.gov.au |

| PUBLIC TRANSPORT |                                                                                      |
|------------------|--------------------------------------------------------------------------------------|
| Area             | Information                                                                          |
| Wollondilly      | Train Stations: Menangle Park Douglas Park Picton Thirlmere Tahmoor Bargo Yerrinbool |

| MEDICAL FACILITIES & PHARMACIES |                                                                                                                                                                       |
|---------------------------------|-----------------------------------------------------------------------------------------------------------------------------------------------------------------------|
| Area                            | Information                                                                                                                                                           |
|                                 | Wollondilly Medical Centre Centre, Shop 16/117 Remembrance Driveway, Tahmoor NSW 2573 Ph: (02) 4607 2905 W: hotdoc.com.au                                             |
|                                 | Wollondilly Specialist Medical Centre Shop 15, Tahmoor Shopping Village (next to Foodworks), Cnr Remembrance Dr &, Bronzewing St, Tahmoor NSW 2573 Ph: (02) 4683 0070 |
|                                 | Thirlmere Pharmacy 29 Oak St, Thirlmere Ph: 4683 2866                                                                                                                 |
|                                 | Wilton Pharmacy 1 Greenbridge Drive, Wilton Ph: (02) 4630 9333                                                                                                        |
| Wollondilly                     | Priceline Pharmacy Tahmoor Shop 12 Tahmoor Town Centre, 117 Remembrance Driveway, Tahmoor NSW 2573 Ph: (02) 4681 8713                                                 |
|                                 | Picton Discount Drug Store Shop T25-T27/9 Margaret St, Picton NSW 2571 Ph: 4677 1294                                                                                  |
|                                 | Pharmacy 4 Less Tahmoor Tahmoor Shopping Village 5&6, 161-173 Remembrance Driveway, Tahmoor NSW 2573 Ph: (02) 4681 0224                                               |
|                                 | The Oaks Village Pharmacy 67 John St, The Oaks NSW 2570 Ph: (02) 4657 1387                                                                                            |
|                                 | Appin Compounding Pharmacy<br>Shop 2/75 Appin Rd, Appin NSW 2560<br>Ph: (02) 4631 1488                                                                                |
|                                 | Douglas Park Pharmacy<br>Shop 2A/147 Camden Rd, Douglas Park NSW 2569<br>Ph: (02) 4632 8554                                                                           |

| NEIGHBOURHOOD SAFER SPACES |                                                                                                             |  |
|----------------------------|-------------------------------------------------------------------------------------------------------------|--|
| Area                       | Information                                                                                                 |  |
| Oakdale                    | Oakdale Shops Burragorang Road, Oakdale Oakdale Community Hall Cnr Egans Road and Burragorang Road, Oakdale |  |
| Nattai                     | NIL                                                                                                         |  |
| Yerranderie                | NIL                                                                                                         |  |