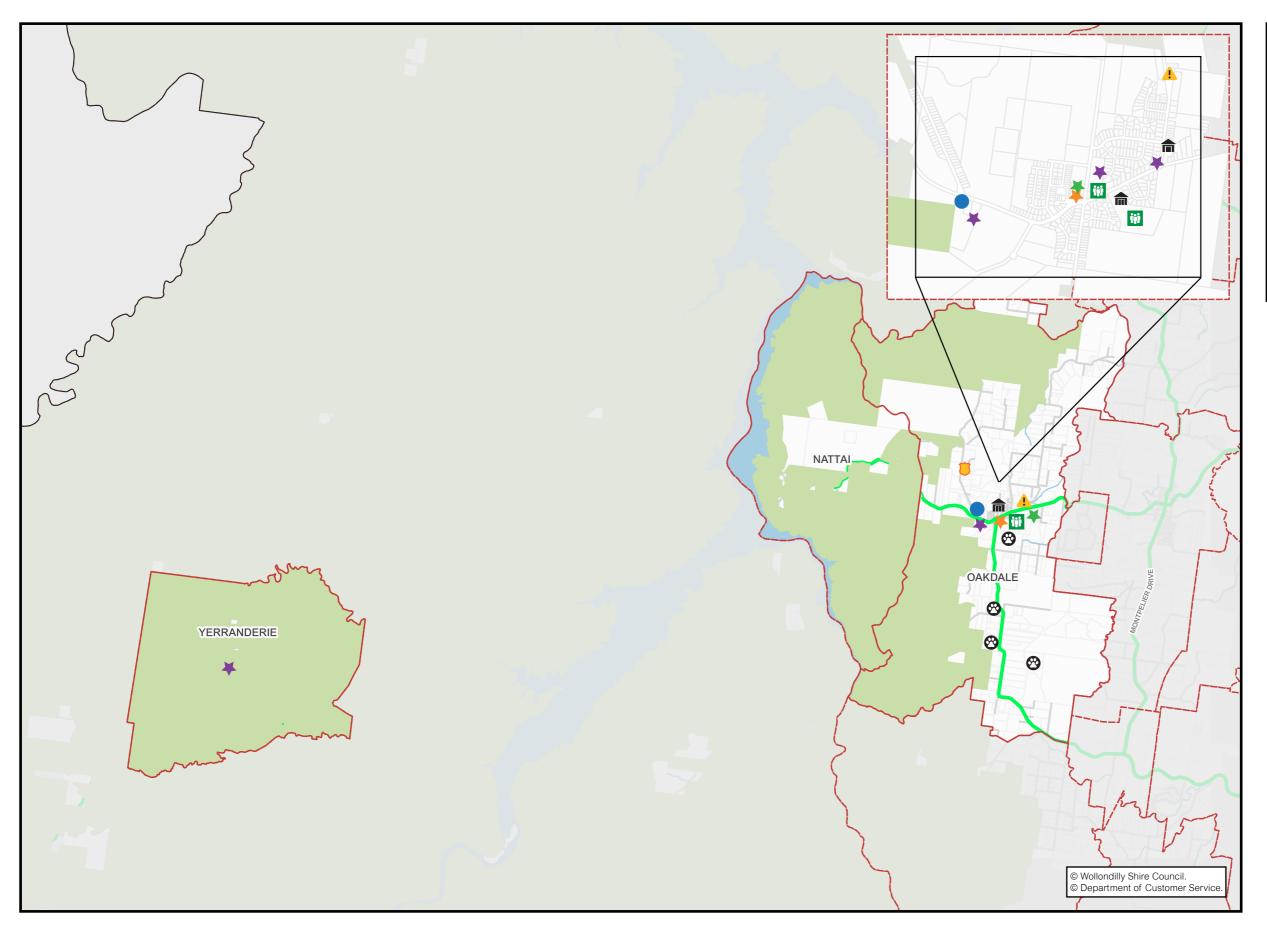

### Population Data OAKDALE NATTAI YERRANDERIE

 $\ \, \text{A population of}$ 

**1**087 Male (51.5%)

Born Overseas (9.1%)

Indigenous (5.7%)

Seniors (>70 Years) (9.4%)

Non-English Speaking

| DISASTER SERVICES |                                                                                                                                   |
|-------------------|-----------------------------------------------------------------------------------------------------------------------------------|
| Area              | Information                                                                                                                       |
|                   | Rural Fire Service - Bushfire Information Line - Ph: 1800 679 737  Rural Fire Service Wollondilly District Office - Ph: 4677 7000 |
| All Areas         | Wollondilly State Emergency Service (SES) 65 Bridge Street, Picton, 2571 Ph: 132 500 Fb: https://www.facebook.com/NSWSESWDY       |
| Oakdale           | Oakdale Rural Fire Brigade 50-56 Egans Road, Oakdale NSW 2570 Fb: https://www.facebook.com/OakdaleRuralFireBrigade                |
| Nattai            | NIL                                                                                                                               |
| Yerranderie       | NIL                                                                                                                               |

| COUNCIL ASSETS |                                                                                                                                             |  |
|----------------|---------------------------------------------------------------------------------------------------------------------------------------------|--|
| Area           | Information                                                                                                                                 |  |
| Oakdale        | Oakdale Community Hall Willis Park 1515 Burragorang Road, Oakdale NSW 2570 Ph: (02) 4677 1100                                               |  |
|                | E: council@wollondilly.nsw.gov.au  Oakdale Tennis Courts  Egans Rd, Oakdale NSW 2570  Ph: (02) 4677 1100  E: council@wollondilly.nsw.gov.au |  |
| Nattai         | NIL                                                                                                                                         |  |
| Yerranderie    | NIL                                                                                                                                         |  |

| NEIGHBOURHOOD SAFER SPACES |                                                                                                             |  |
|----------------------------|-------------------------------------------------------------------------------------------------------------|--|
| Area                       | Information                                                                                                 |  |
| Oakdale                    | Oakdale Shops Burragorang Road, Oakdale Oakdale Community Hall Cnr Egans Road and Burragorang Road, Oakdale |  |
| Nattai                     | NIL                                                                                                         |  |
| Yerranderie                | NIL                                                                                                         |  |