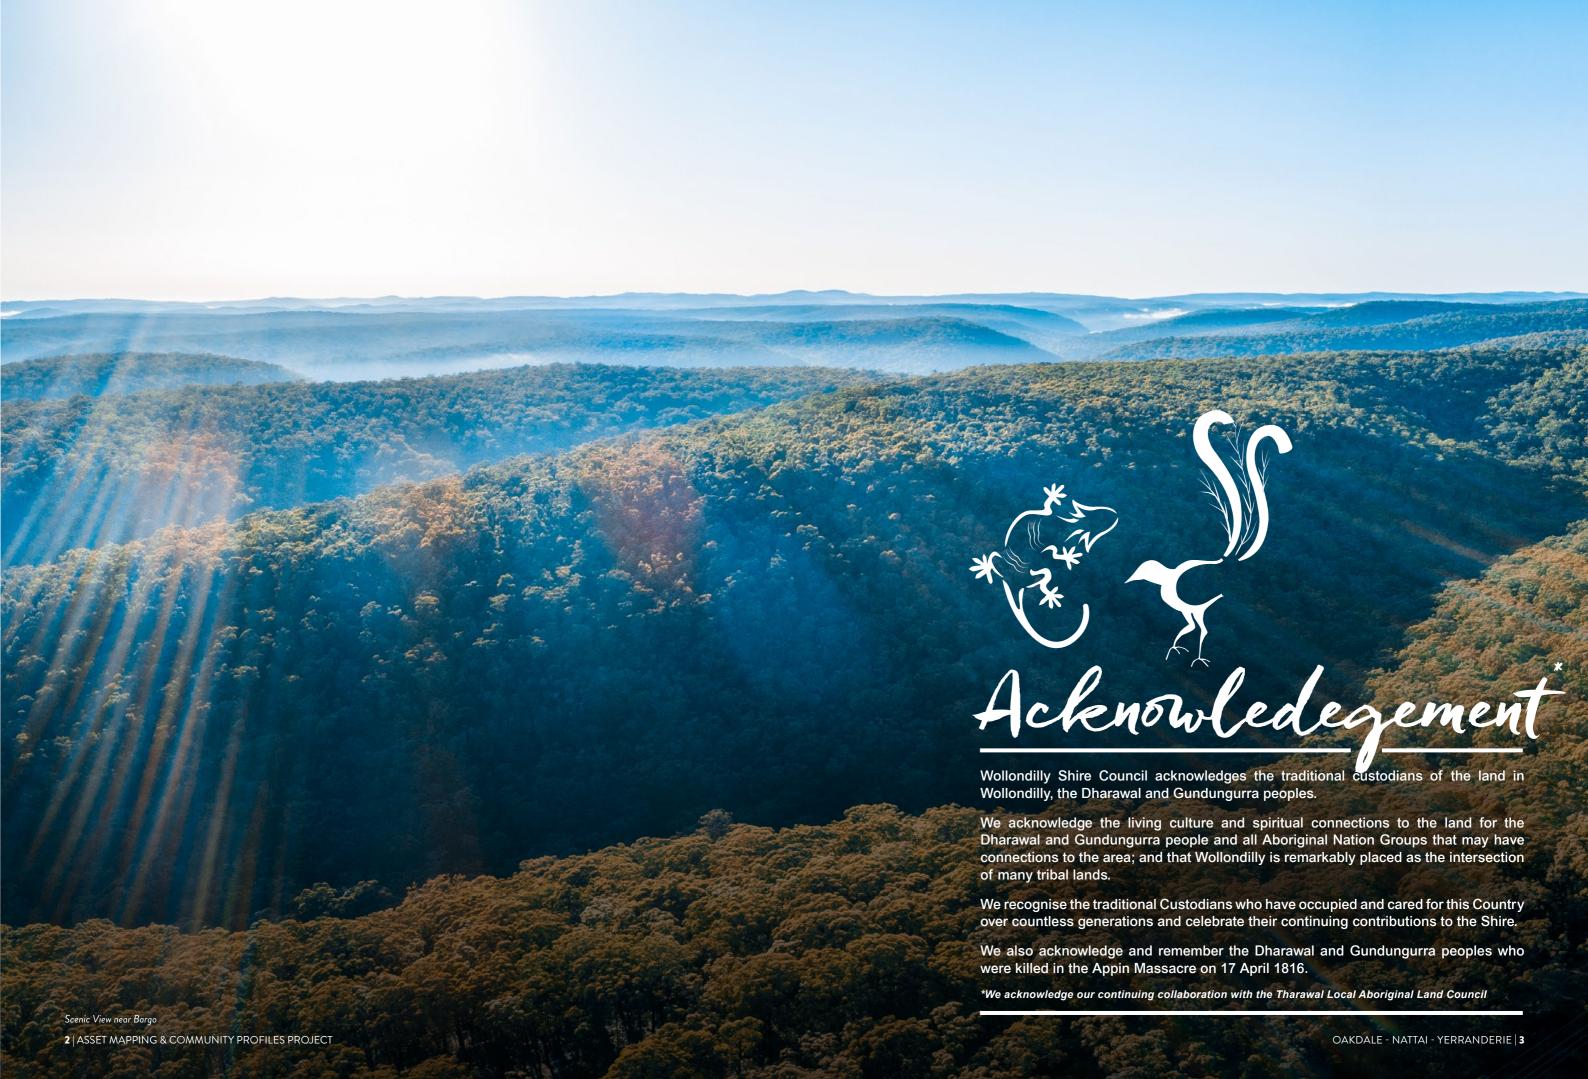

### WOLLONDILLY

The Wollondilly Shire Local Government Area (LGA) has many unique towns and villages, ranging from Warragamba in the north to Yanderra in the south. The Shire is a large rural area that offers beautiful landscapes and has a strong sense of community spirit.

In 2019/20, the community of Wollondilly was significantly impacted by the Green Wattle Creek bushfire, resulting in the loss of private homes, wildlife, facilities, and hectares of National Park bushland. Following this tragic event, the community faced additional challenges with storm events and flood damage, exacerbating the strain on the community.

In consultation with residents, response agencies, and key stakeholders, Wollondilly Shire Council developed the Activate Wollondilly 2021: Long-Term Recovery and Resilience Plan. This plan aims to assist the community through recovery and resilience building, and it identifies key strategies to support and guide the recovery process.

Asset Mapping was identified as a key strategy to support the implementation of the plan. This document is designed to highlight and inform the community about the facilities and groups available in their local area that can provide help in times of need.