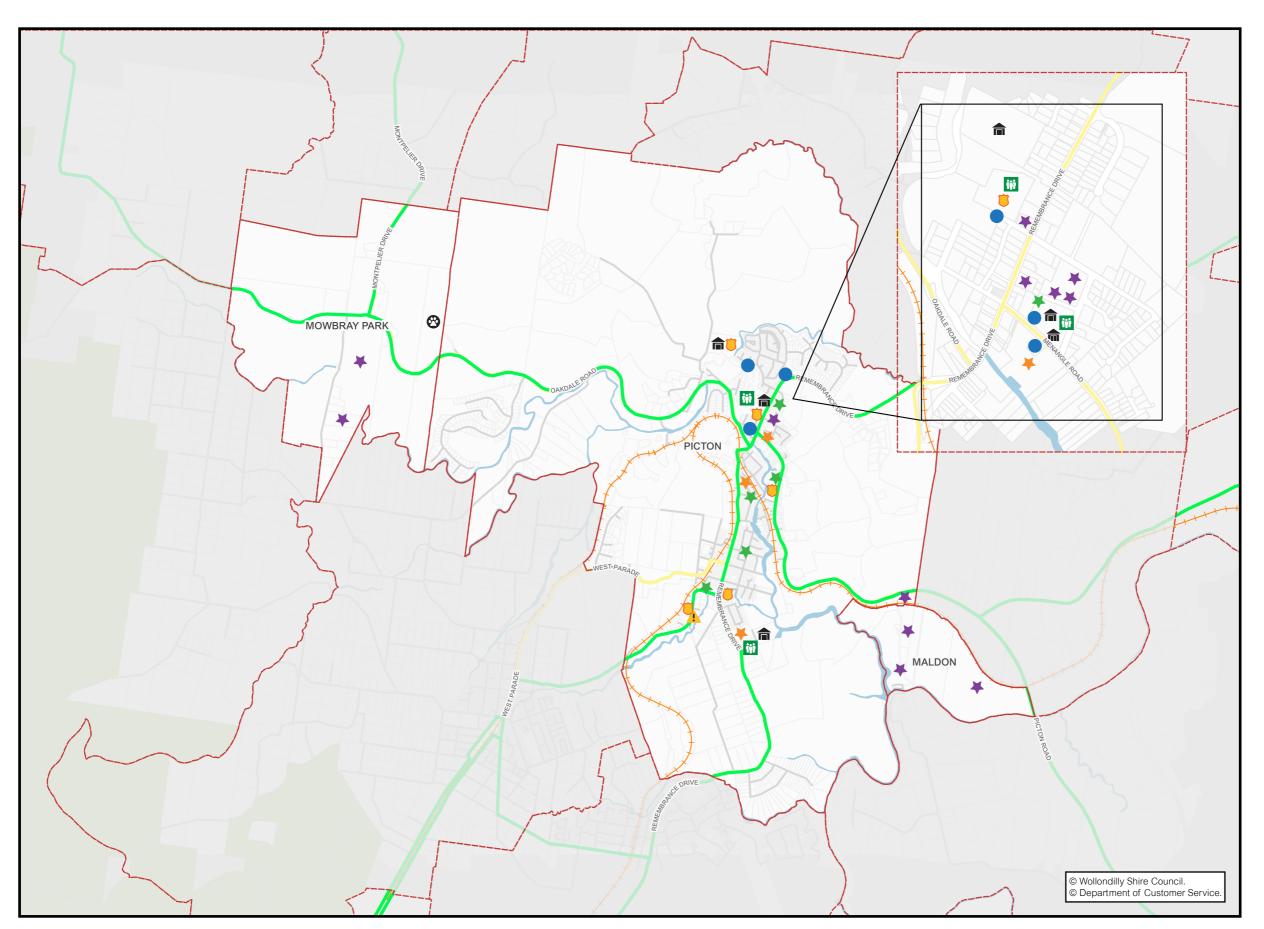

### La Crema Cafe 4677 3993 PICTON, MOWBRAY PARK & MALDON Picton, is the community, cultural and civic hub of Wollondilly. Located within the rolling hills, Picton is the administrative, services and commercial hub of Wollondilly. This heritage rich area is home to many of the community's assets, such as schools, sports and community associations. The surrounding villages of Mowbray Park and Maldon have strong historical connections to agricultural practices that are still being used today. These villages rely on their close community connection and proximity to Picton in order to access most services and facilities. Information contained in this document is derived from Wollondilly Shire Council's Community Strengths and Resources Questionnaire 2023 and is a documentation of community thoughts and opinions. Statistical data is sourced from id.community and is supported by ABS Census data 2021. https://profile.id.com.au/wollondilly/about?WebID=220 16 | ASSET MAPPING & COMMUNITY PROFILES PROJECT PICTON - MOWBRAY PARK - MALDON | 17

| SCHOOLS      |                                                                                                                                                         |
|--------------|---------------------------------------------------------------------------------------------------------------------------------------------------------|
| Area         | Information                                                                                                                                             |
| Picton       | Picton Public School  27 Lumsdaine Street, Picton NSW 2571  Ph: (02) 4677 1497  E: picton-p.school@det.nsw.edu.au  St Anthony's Catholic Primary School |
|              | St Anthony's Catholic Primary School 69 Menangle Street, Picton NSW 2571 Ph: (02) 4677 1689 E: info@sapdow.catholic.edu.au                              |
|              | Picton High School  480 Argyle Street, Picton NSW 2571 Ph: (02) 4677 1242 E: picton-h.school@det.nsw.edu.au                                             |
| Mowbray Park | NIL                                                                                                                                                     |
| Maldon       | NIL                                                                                                                                                     |

| CHILDCARE SERVICES & PRESCHOOLS |                                                                                                                                                                                                                                                                                                                                                                                                                                                                                                                                                                                                                                               |
|---------------------------------|-----------------------------------------------------------------------------------------------------------------------------------------------------------------------------------------------------------------------------------------------------------------------------------------------------------------------------------------------------------------------------------------------------------------------------------------------------------------------------------------------------------------------------------------------------------------------------------------------------------------------------------------------|
| Area                            | Information                                                                                                                                                                                                                                                                                                                                                                                                                                                                                                                                                                                                                                   |
| Picton                          | Picton Community Preschool (Big Fat Smile) 9b Wild Street, Picton NSW 2571 Ph: (02) 4677 1762 Fb: https://www.facebook.com/bigfatsmile.com.au/ W: https://bigfatsmile.com.au/centre/picton-preschool/ Sugar and Spice Preschool & Long Day Care Centre 145 Menangle Street, Picton NSW 2571 Ph: (02) 4677 2511 E: sugarandspicepreschool@bigpond.com Fb: https://www.facebook.com/sugarandspicepicton The Early Learning Hub Picton 16 Bridge Street, Picton NSW 2571 Ph: (02) 4677 2295 E: admin@theearlylearninghub.com.au/picton                                                                                                           |
|                                 | The Y NSW Picton OSHC Picton Public School, 27 Lunsdaine Street, Picton NSW 2571 Ph: 0437 357 289 W: https://www.ymcansw.org.au/centres/ymca-picton-oshc/  Wollondilly Family Day Care 42A Menangle Street, Picton NSW 2571 Ph: (02) 4677 8200 E: fdc@wollondilly.nsw.gov.au W: https://www.wollondilly.nsw.gov.au/services-and-facilities/family-day-care/cost-hours-and-contact/  Wollondilly Year Round Care Wollondilly Shire Hall - 52 Menangle Street, Picton, NSW, 2571 Ph: (02) 4677 8202 E: yrc@wollondilly.nsw.gov.au W: https://www.wollondilly.nsw.gov.au/services-and-facilities/before-and-after-school-care/hours-and-contact/ |
| Mowbray Park                    | NIL                                                                                                                                                                                                                                                                                                                                                                                                                                                                                                                                                                                                                                           |
| Maldon                          | NIL                                                                                                                                                                                                                                                                                                                                                                                                                                                                                                                                                                                                                                           |

| SPORTS ASSOCIATIONS |                                                                                                                                                                                                                           |
|---------------------|---------------------------------------------------------------------------------------------------------------------------------------------------------------------------------------------------------------------------|
| Area                | Information                                                                                                                                                                                                               |
|                     | Bridge Street Sports Centre  54 Bridge Street, Picton NSW 2571  Ph: 0435 926 797  Fb: https://www.facebook.com/bridgestreetsportscentre                                                                                   |
|                     | Picton Magpies Senior Rugby League Club Victoria Park 157-187 Menangle Street, Picton NSW 2571 E: pictonmagpies@gmail.com Fb: https://www.facebook.com/PictonMagpies                                                      |
|                     | Picton Magpies Junior Rugby League Club Victoria Park, 157-187 Menangle Street, Picton NSW 2571 Ph: 0401 426 121 E: secretary.pictonmagpies@gmail.com Fb: https://www.facebook.com/PictonMagpiesJRLFC                     |
|                     | Picton Netball Club Tahmoor Sports Ground, Thirlmere Way ,Tahmoor, NSW 2573 E: picton.netballclub@gmail.com Fb: https://www.facebook.com/pictonnetballclub                                                                |
| Picton              | Picton Bowling Club  10 Cliffe Street, Picton NSW 2571  Ph: (02) 4677 1578  W: https://www.pictonbowlingclub.com.au                                                                                                       |
|                     | Picton Rangers Football Club (FC) Picton Sports Ground, Fairleys Road Picton NSW 2573 Hume Oval, Downing Street, Picton NSW 2573 Fb: https://www.facebook.com/pictonrangersfootballclub/W: https://pictonrangersfc.com.au |
|                     | Picton Swimming Club Wollondilly Leisure Centre, 434 Argyle Street, Picton NSW 2571 Ph: 0407 219 045 E: pictonswimclub@gmail.com Fb: https://www.facebook.com/Picton-Swimming-Club-169110889817324/                       |
|                     | Southwest Oztag Club Picton Sports Ground, 15 Fairleys Road, Picton NSW 2571 Ph: 0449 505 398 Fb: https://www.facebook.com/southwestoztag/ W: http://www.southwestoztag.com.au/                                           |

| SPORTS ASSOCIATIONS CONTINUED |                                                                                                                                                                    |
|-------------------------------|--------------------------------------------------------------------------------------------------------------------------------------------------------------------|
| Area                          | Information                                                                                                                                                        |
| Picton                        | St Anthony's Netball Club E: netballnsw@netballnsw.com / saintsncregistrar@gmail.com Fb: https://www.facebook.com/Saint-Anthonys-Netball- Club-183587294994143     |
|                               | Wollondilly Leisure Centre 434 Argyle Street, Picton NSW 2571 Ph: (02) 4677 1251 E: picton@bluefit.com.au                                                          |
|                               | Wollondilly Razorbacks (Baskeball) E: wollondillyrazorbacks@gmail.com Fb: https://www.facebook.com/wollondillybasketball/?fref=ts W: www.wollondillyrazorbacks.com |
| Mowbray Park                  | NIL                                                                                                                                                                |
| Maldon                        | NIL                                                                                                                                                                |

| PRIVATE ANIMAL BOARDING FACILITIES |                                                                                                                                                                                                          |
|------------------------------------|----------------------------------------------------------------------------------------------------------------------------------------------------------------------------------------------------------|
| Area                               | Information                                                                                                                                                                                              |
| Picton                             | Wellington Park Equestrian 45 Rays Lane, Picton NSW 2571 Ph: 0414 994 400 E: georgie@glenfieldwaste.com Fb: https://www.facebook.com/wellingtonparkequestrian W: https://wellingtonparkequestrian.com.au |
| Mowbray Park                       | NIL                                                                                                                                                                                                      |
| Maldon                             | NIL                                                                                                                                                                                                      |

| COUNCIL ASSETS |                                                                                                                                                                                                                                 |  |
|----------------|---------------------------------------------------------------------------------------------------------------------------------------------------------------------------------------------------------------------------------|--|
| Area           | Information                                                                                                                                                                                                                     |  |
| Picton         | Picton Sports Ground 15 Fairleys Road, Picton NSW 2571 Ph: (02) 4677 1100 E: council@wollondilly.nsw.gov.au                                                                                                                     |  |
|                | The Robin Davies Wollondilly Community Nursery Wonger Road, Picton NSW 2571 Ph: (02) 4677 1100 E: nusery@wollondilly.nsw.gov.au                                                                                                 |  |
|                | The Wollondilly Shire Hall 44-60 Menangle Street, Picton NSW 2571 Ph: (02) 4677 1100 E: council@wollondilly.nsw.gov.au                                                                                                          |  |
|                | Wollondilly Library  42 Menangle Street, Picton NSW 2571  Ph: (02) 4677 8300  E: library@wollondilly.nsw.gov.au  Fb: https://www.facebook.com/WollondillyLibrary  W: http://www.library.wollondilly.nsw.gov.au/home             |  |
|                | Wollondilly Shire Council  Frank McKay Building, 62-64 Menangle Street, Picton NSW 2571  Ph: (02) 4677 1100  E: council@wollondilly.nsw.gov.au  Fb: https://www.facebook.com/wollondilly  W: https://www.wollondilly.nsw.gov.au |  |
|                | Hume Oval 20 Downing Street, PICTON, NSW, 257 Ph: (02) 4677 1100 E: council@wollondilly.nsw.gov.au                                                                                                                              |  |
| Mowbray Park   | NIL                                                                                                                                                                                                                             |  |
| Maldon         | NIL                                                                                                                                                                                                                             |  |

| PROMINENT BUSINESSES |                                                                                                                                                                                                                    |  |
|----------------------|--------------------------------------------------------------------------------------------------------------------------------------------------------------------------------------------------------------------|--|
| Area                 | Information                                                                                                                                                                                                        |  |
| Picton               | Australia Post – Picton LPO Picton Mall, shop 9/9 Margaret Street, Picton NSW 2571 Ph: (02) 4677 1423  Coles Supermarket Picton Mall, 9-13 Margaret Street, Picton NSW 2571 Ph: (02) 4677 0655                     |  |
|                      | Kmart Picton – K Hub Picton Mall, Shop 3/9-13 Margaret Street, Picton NSW 2571 Ph: (02) 4677 4800                                                                                                                  |  |
|                      | Khan's Super IGA Picton 100 Argyle Street, Picton NSW 2571 Ph: (02) 4677 2922 Fb: https://www.facebook.com/KhansSUPIGAPicton                                                                                       |  |
| Mowbray Park         | Mowbray Park Farmstay – Possible animal evacuation 745 Barkers Lodge Road, Mowbray Park NSW 2571 Ph: (02) 4680 9243 E: mowbray@farmstayholidays.com.au W: https://www.farmstayholidays.com.au Mowbray Park Produce |  |
|                      | 155 Mowbray Park road, Mowbray Park NSW 2571<br>Ph: 0457 138 867                                                                                                                                                   |  |
| Maldon               | Picton Karting Track and Mini Golf<br>200 Picton Road, Maldon NSW 2571<br>Ph: (02) 4677 3330<br>W: https://pkt.net.au                                                                                              |  |
|                      | Boral (Maldon Operations)  Maldon Bridge Road, Maldon NSW 2571  W: https://www.boral.com.au/contact/general                                                                                                        |  |
|                      | Boral Concrete Maldon 100 Wilton Park Road, Maldon NSW 2571 Ph: (02) 46771678 W: https://www.boral.com.au/contact/general                                                                                          |  |
|                      | Allied Pinnacle Picton 330 Picton Road, Maldon NSW 2571 Ph: 1300 369 869 W: https://alliedpinnacle.com                                                                                                             |  |

| COMMUNITY ASSOCIATIONS |                                                                                                                                                                                                                                                                       |  |
|------------------------|-----------------------------------------------------------------------------------------------------------------------------------------------------------------------------------------------------------------------------------------------------------------------|--|
| Area                   | Information                                                                                                                                                                                                                                                           |  |
| Picton                 | Picton District Branch Country Women's Association 34 Jarvisfield Road, Picton NW 2571 Ph: 0413 038 662 E: myrtleandme@hotmail.com Fb: https://www.facebook.com/PictonCWA/                                                                                            |  |
|                        | Picton Parkrun Cliffe Street, Picton NSW 2571 E: picton@parkrun.com Fb: https://www.facebook.com/pictonparkrun                                                                                                                                                        |  |
|                        | Picton District Historical and Family History Society Inc Wollondilly Library, 42 Menangle Street, Picton NSW 2571 E: pictonheritage@outlook.com Fb: https://www.facebook.com/Picton-and-District-Historical-and-Family-History-Society-Inc-Australia-878976525498739 |  |
|                        | IC Care 65 Menangle ST, Picton 2571 Ph: (02) 4677 2524 E: enquires@wsacci.org.au                                                                                                                                                                                      |  |
|                        | One Stop Community Assistance 9 Magnolia Avenue, Picton 2571 Ph: 0413 003 601                                                                                                                                                                                         |  |
|                        | Rotary Club of Picton NSW  Ph: 0484 132 060  E: president@pictonrotary.com.au  Fb: https://www.facebook.com/PictonNSWRotary                                                                                                                                           |  |
| Mowbray Park           | NIL                                                                                                                                                                                                                                                                   |  |
| Maldon                 | NIL                                                                                                                                                                                                                                                                   |  |

| NEIGHBOURHOOD SAFER SPACES                                                                                             |  |  |
|------------------------------------------------------------------------------------------------------------------------|--|--|
| Information                                                                                                            |  |  |
| Picton High School 480 Argyle Street, Picton                                                                           |  |  |
| Picton Bowling Club 55-56 Argyle Street, Picton Carpark between Coles & Council Admin Building Margaret Street, Picton |  |  |
| NIL                                                                                                                    |  |  |
| NIL                                                                                                                    |  |  |
|                                                                                                                        |  |  |