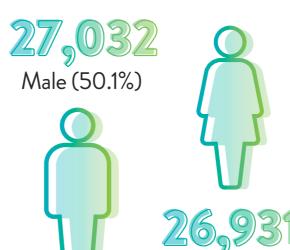

## Population Data WOLLONDILLY

A population of

54,176 people in total

**2**<sub>9</sub>**364** Indigenous (4.4%)

**5**,**552**Seniors (70+ Years)
(10, 3%)

**3,165**Employed (97.6%)

5992 Born Overseas

(11.1%)