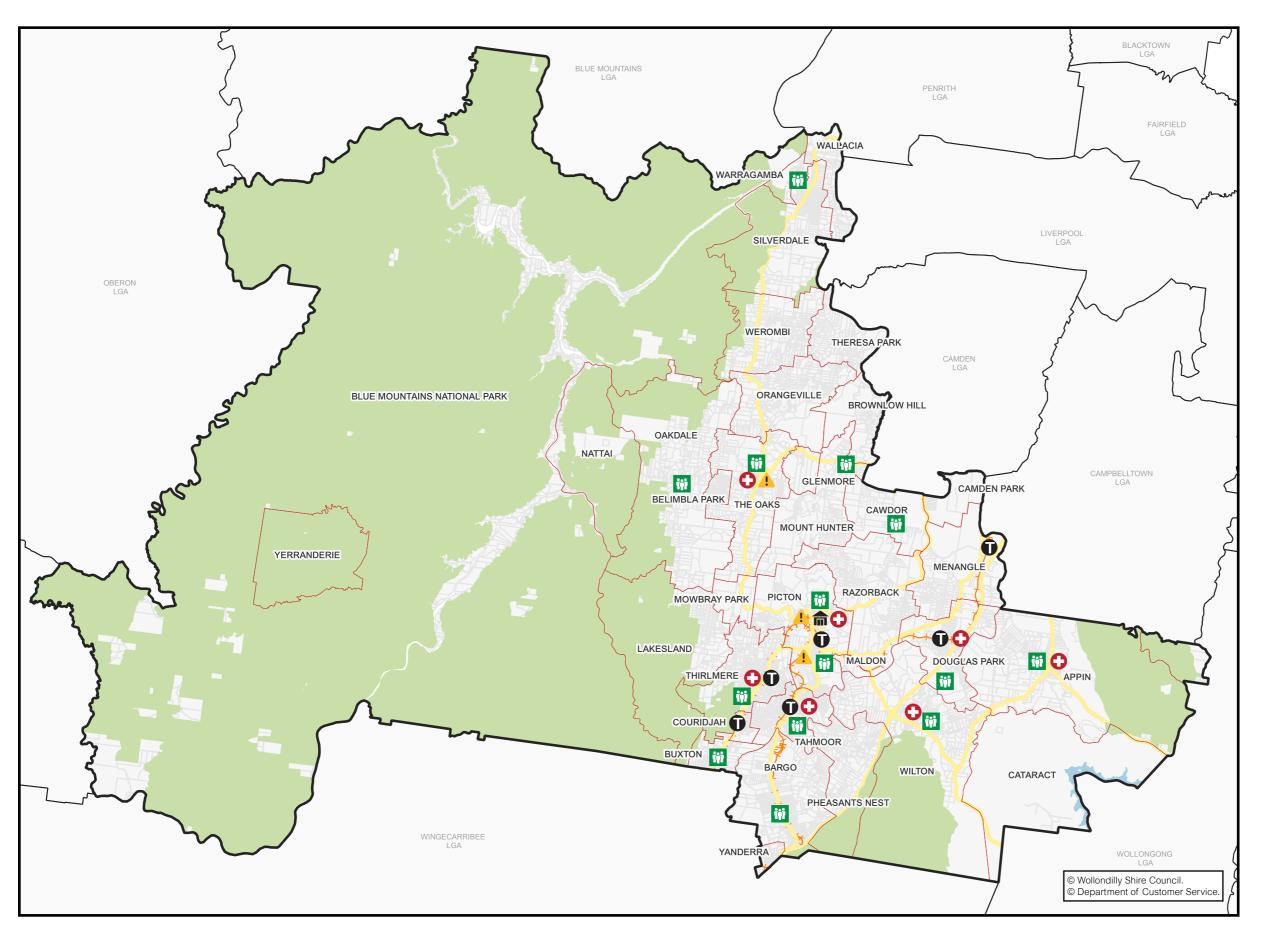

### WOLLONDILLY SHIRE MAP

Legend

Disaster/Emergency Services

Council Assets

Public Transport

Medical Facilities & Pharmacies

Neighbourhood Safer Spaces

|             | EMERGENCY SERVICES                                                                                                                    |
|-------------|---------------------------------------------------------------------------------------------------------------------------------------|
| Area        | Information                                                                                                                           |
| Wollondilly | Rural Fire Service - Bushfire Information Line - Ph: 1800 679 737 Rural Fire Service Wollondilly District Office - Ph: (02) 4677 7000 |
|             | Wollondilly State Emergency Service (SES) 65 Bridge Street, Picton, 2571 Ph: 132 500 Fb: https://www.facebook.com/NSWSESWDY           |
|             | Picton Police Station 86 Argyle St, Picton NSW 2571 Ph: (02) 4677 8999                                                                |
|             | The Oaks Police Station 57 Merlin St, The Oaks NSW 2570 Ph: (02) 4657 1142                                                            |
|             | Picton Ambulance Station 79/81 Old Hume Hwy, Picton NSW 2571                                                                          |
|             | Camden PAC Office 278 Camden Valley Way NARELLAN 2567 Ph: (02) 4632 4499                                                              |
|             | Warragamba Police Station 4 Third St, Warragamba NSW 2752 Ph: (02) 4774 1105                                                          |

| COUNCIL ASSETS |                                                                                                                                                                                                                                                                                                                                                                                                                                                     |
|----------------|-----------------------------------------------------------------------------------------------------------------------------------------------------------------------------------------------------------------------------------------------------------------------------------------------------------------------------------------------------------------------------------------------------------------------------------------------------|
| Area           | Information                                                                                                                                                                                                                                                                                                                                                                                                                                         |
| Wollondilly    | The Wollondilly Shire Hall  44-60 Menangle Street, Picton NSW 2571 Ph: (02) 4677 1100 E: council@wollondilly.nsw.gov.au  Wollondilly Library  42 Menangle Street, Picton NSW 2571 Ph: (02) 4677 8300 E: library@wollondilly.nsw.gov.au Fb: https://www.facebook.com/WollondillyLibrary W: http://www.library.wollondilly.nsw.gov.au/home  Wollondilly Shire Council Frank McKay Building, 62-64 Menangle Street, Picton NSW 2571 Ph: (02) 4677 1100 |
|                | E: council@wollondilly.nsw.gov.au Fb: https://www.facebook.com/wollondilly W: https://www.wollondilly.nsw.gov.au                                                                                                                                                                                                                                                                                                                                    |

| PUBLIC TRANSPORT |                                                                                             |
|------------------|---------------------------------------------------------------------------------------------|
| Area             | Information                                                                                 |
| Wollondilly      | Train Stations:  Menangle Park  Douglas Park  Picton  Thirlmere  Tahmoor  Bargo  Yerrinbool |

|             | MEDICAL FACILITIES & PHARMACIES                                                                                                                                       |
|-------------|-----------------------------------------------------------------------------------------------------------------------------------------------------------------------|
| Area        | Information                                                                                                                                                           |
|             | Wollondilly Medical Centre Centre, Shop 16/117 Remembrance Driveway, Tahmoor NSW 2573 Ph: (02) 4607 2905 W: hotdoc.com.au                                             |
|             | Wollondilly Specialist Medical Centre Shop 15, Tahmoor Shopping Village (next to Foodworks), Cnr Remembrance Dr &, Bronzewing St, Tahmoor NSW 2573 Ph: (02) 4683 0070 |
|             | Thirlmere Pharmacy 29 Oak St, Thirlmere Ph: 4683 2866                                                                                                                 |
|             | Wilton Pharmacy 1 Greenbridge Drive, Wilton Ph: (02) 4630 9333                                                                                                        |
| Wollondilly | Priceline Pharmacy Tahmoor<br>Shop 12 Tahmoor Town Centre, 117 Remembrance Driveway,<br>Tahmoor NSW 2573<br>Ph: (02) 4681 8713                                        |
|             | Picton Discount Drug Store Shop T25-T27/9 Margaret St, Picton NSW 2571 Ph: 4677 1294                                                                                  |
|             | Pharmacy 4 Less Tahmoor Tahmoor Shopping Village 5&6, 161-173 Remembrance Driveway, Tahmoor NSW 2573 Ph: (02) 4681 0224                                               |
|             | The Oaks Village Pharmacy 67 John St, The Oaks NSW 2570 Ph: (02) 4657 1387                                                                                            |
|             | Appin Compounding Pharmacy<br>Shop 2/75 Appin Rd, Appin NSW 2560<br>Ph: (02) 4631 1488                                                                                |
|             | Douglas Park Pharmacy<br>Shop 2A/147 Camden Rd, Douglas Park NSW 2569<br>Ph: (02) 4632 8554                                                                           |

|             | NEIGHBOURHOOD SAFER SPACES |
|-------------|----------------------------|
| Area        | Information                |
| Wollondilly |                            |