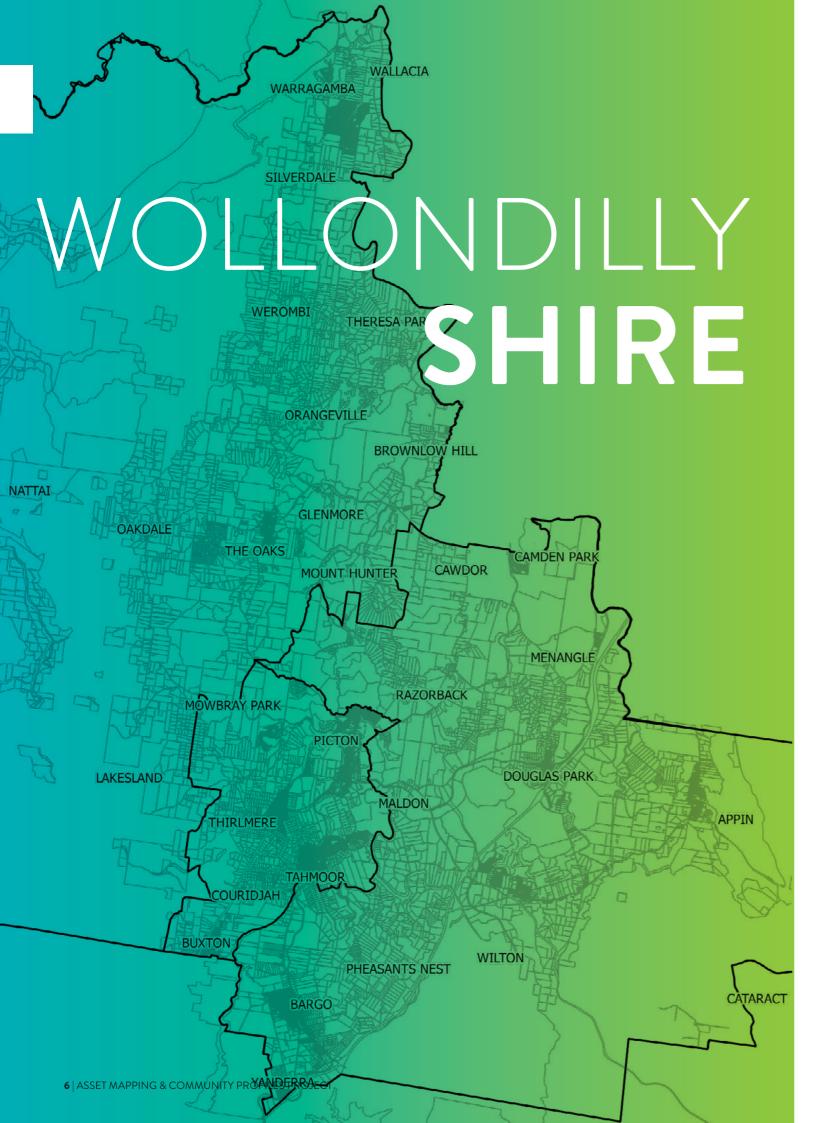

## WOLLONDILLY

The Wollondilly Shire Local Government Area (LGA) has many unique towns and villages, ranging from Warragamba in the north to Yanderra in the south. The Shire is a large rural area that offers beautiful landscapes and has a strong sense of community spirit.

## WOLLONDILLY SHIRE MAP