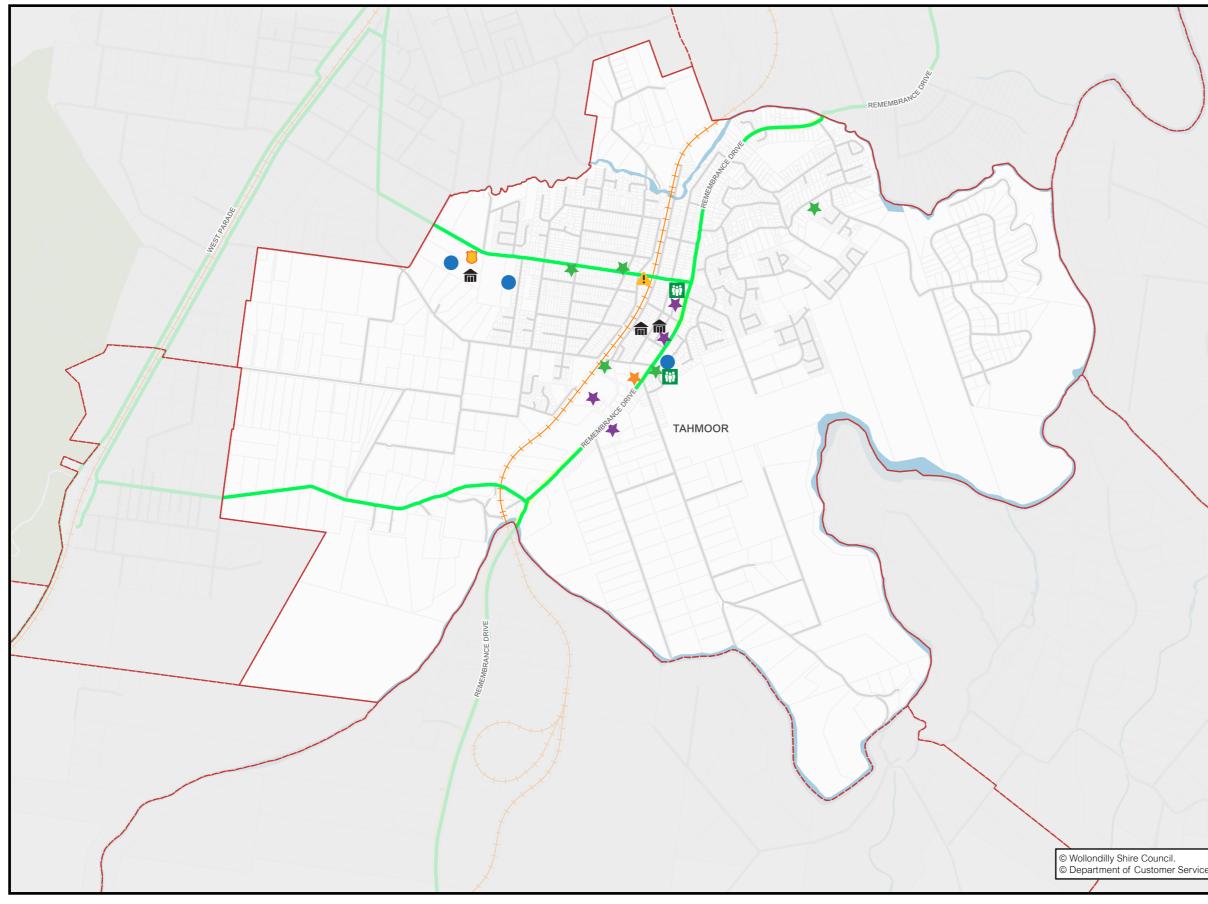

## TAHMOOR (

Tahmoor is located south of Picton. It is one of Wollondilly's largest towns and is home to a range of community, health and essential services. Amongst other assets it offers a large modern sporting complex, links to public transport and a variety of community support services.

Tahmoor Sportsground
16 | ASSET MAPPING & COMMUNITY PROFILES PROJECT

Population Data TAHMOOR

#### Legend

| ¥   | Childcare Centres & Preschools     |
|-----|------------------------------------|
|     | Community Associations             |
|     | Council Assets                     |
| 1   | Disaster/Emergency Services        |
| 0   | Private Animal Boarding Facilities |
| ¥   | Prominent Businesses               |
| ¥   | Schools                            |
|     | Sports Associations                |
|     | Evacuation Route                   |
| (†) | Neighbourhood Safer Spaces         |