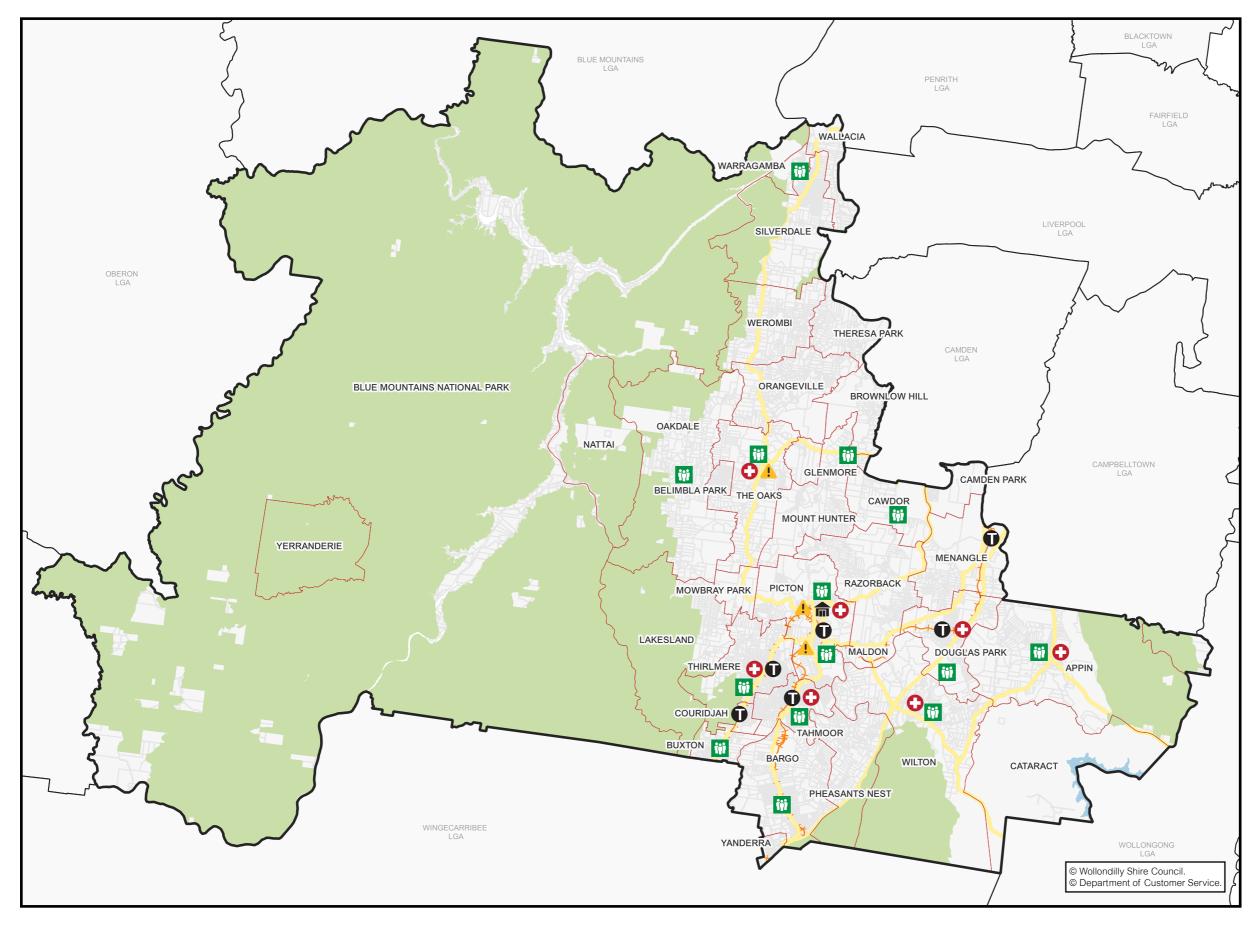

## WOLLONDILLY SHIRE MAP

#### Legend

Council Assets

- Public Transport
- Medical Facilities & Pharmacies
- iii Neighbourhood Safer Spaces