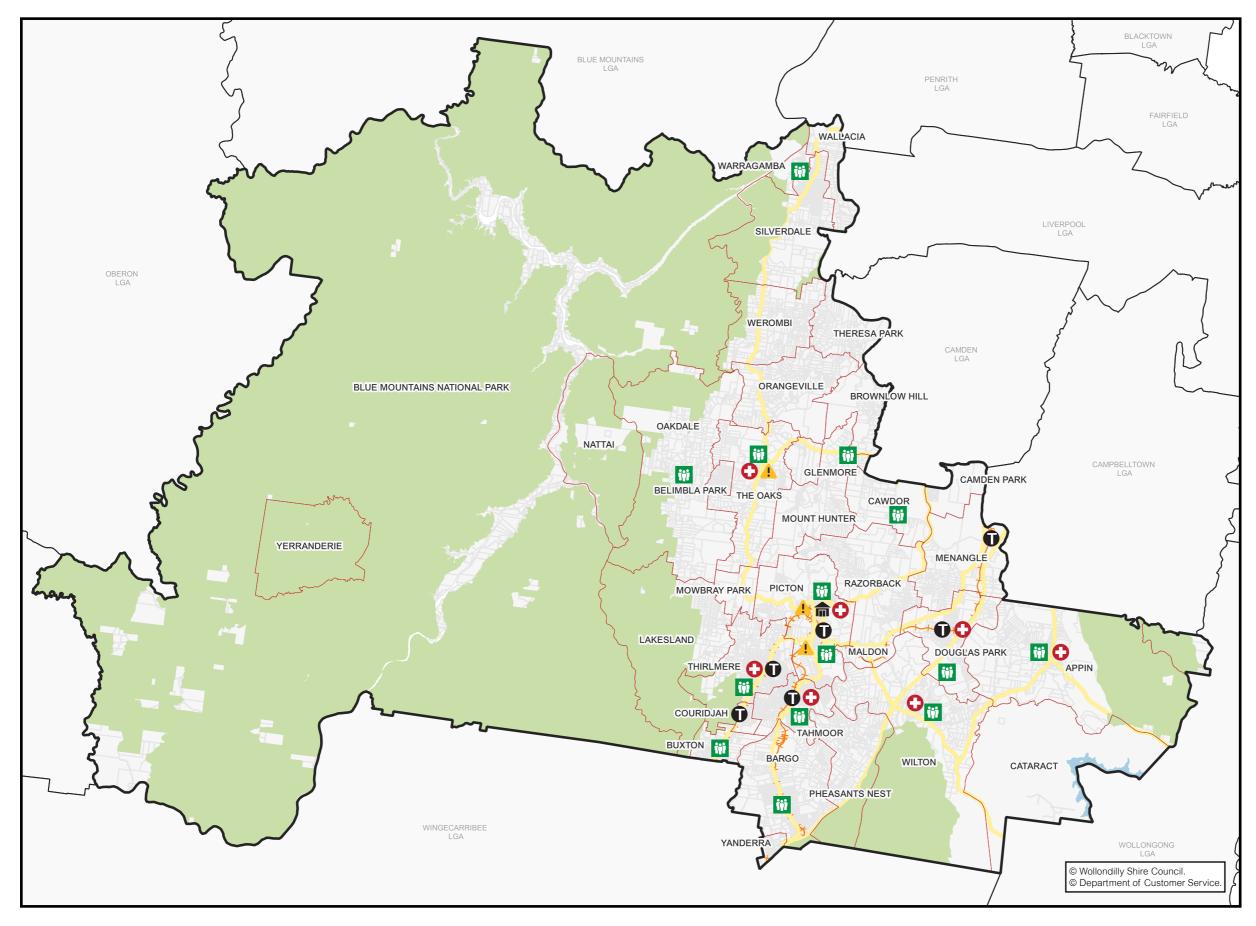

# WOLLONDILLY SHIRE MAP

#### Legend

Council Assets

- Public Transport
- Medical Facilities & Pharmacies
- **iii** Neighbourhood Safer Spaces

#### Area

Wollondilly

Area

Wollondilly