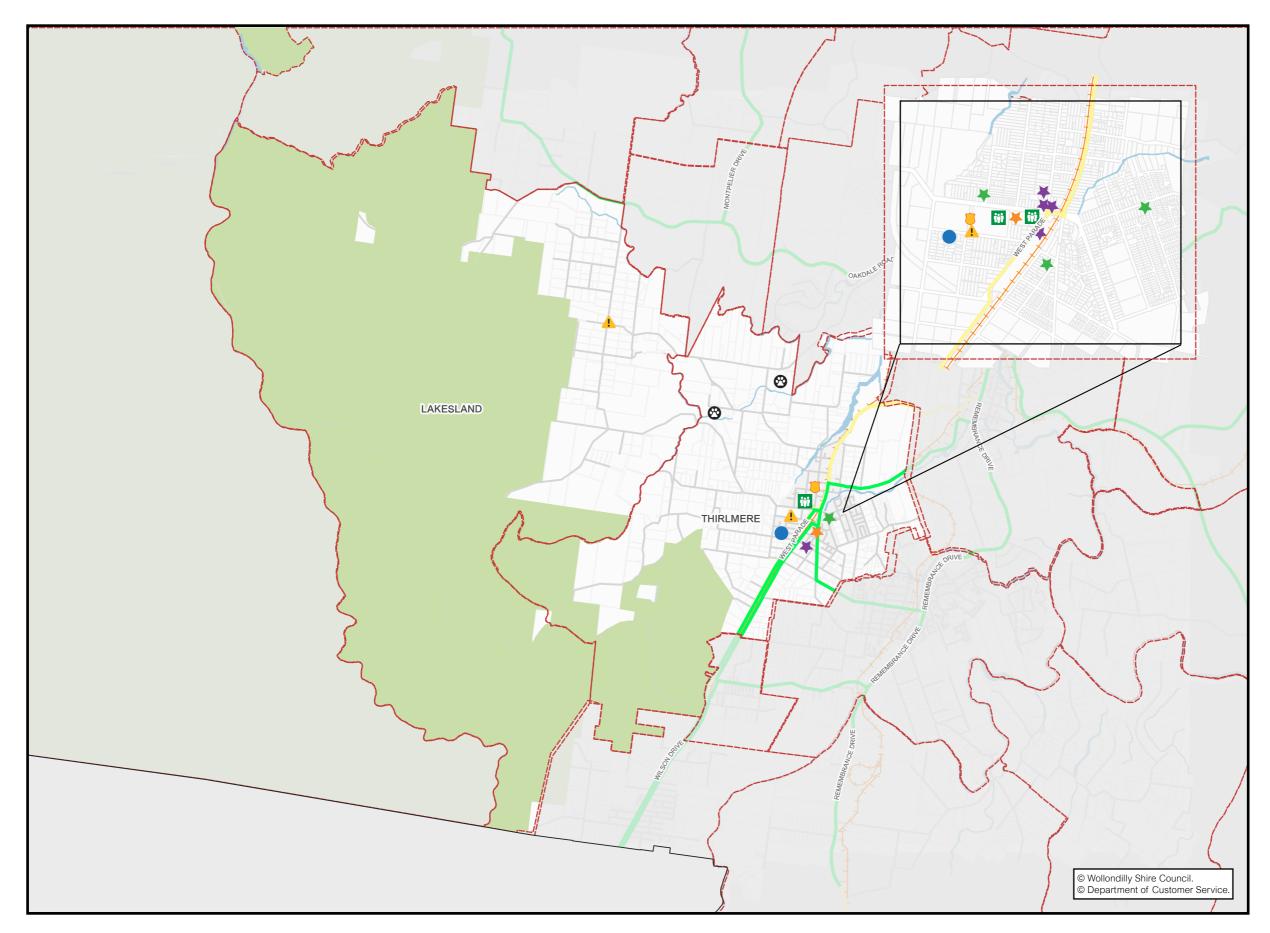

# WOLLONDILLY SHIRE MAP

#### Legend

Council Assets

- Public Transport
- Medical Facilities & Pharmacies
- **iii** Neighbourhood Safer Spaces