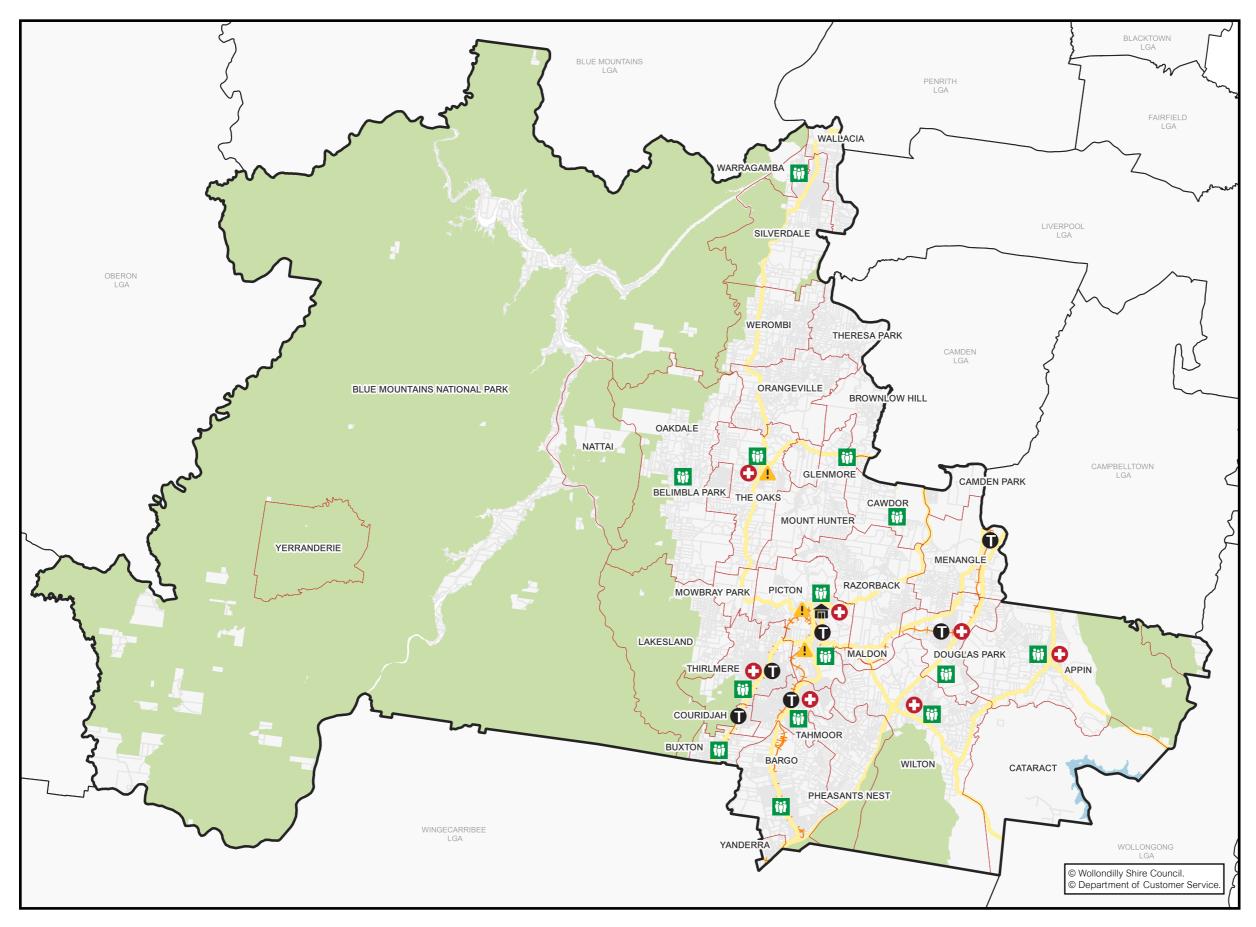

# WOLLONDILLY SHIRE MAP

#### Legend

Council Assets

- Public Transport
- Medical Facilities & Pharmacies
- **iii** Neighbourhood Safer Spaces

Area

Wollondilly

Rural Fire Service - Bushfire Information Line - Ph: 1800 679 737 Rural Fire Service Wollondilly District Office - Ph: (02) 4677 7000