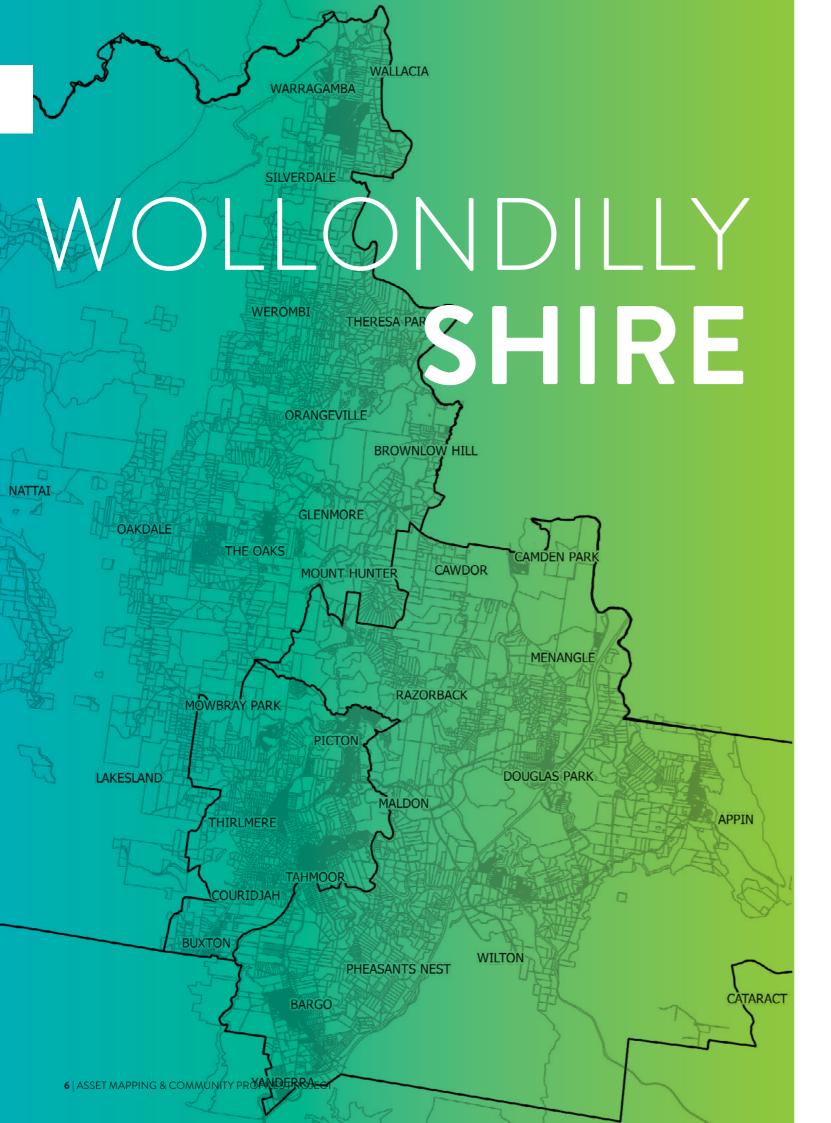

# WOLLONDILLY

The Wollondilly Shire Local Government Area (LGA) has many unique towns and villages, ranging from Warragamba in the north to Yanderra in the south. The Shire is a large rural area that offers beautiful landscapes and has a strong sense of community spirit.

# WOLLONDILLY SHIRE MAP