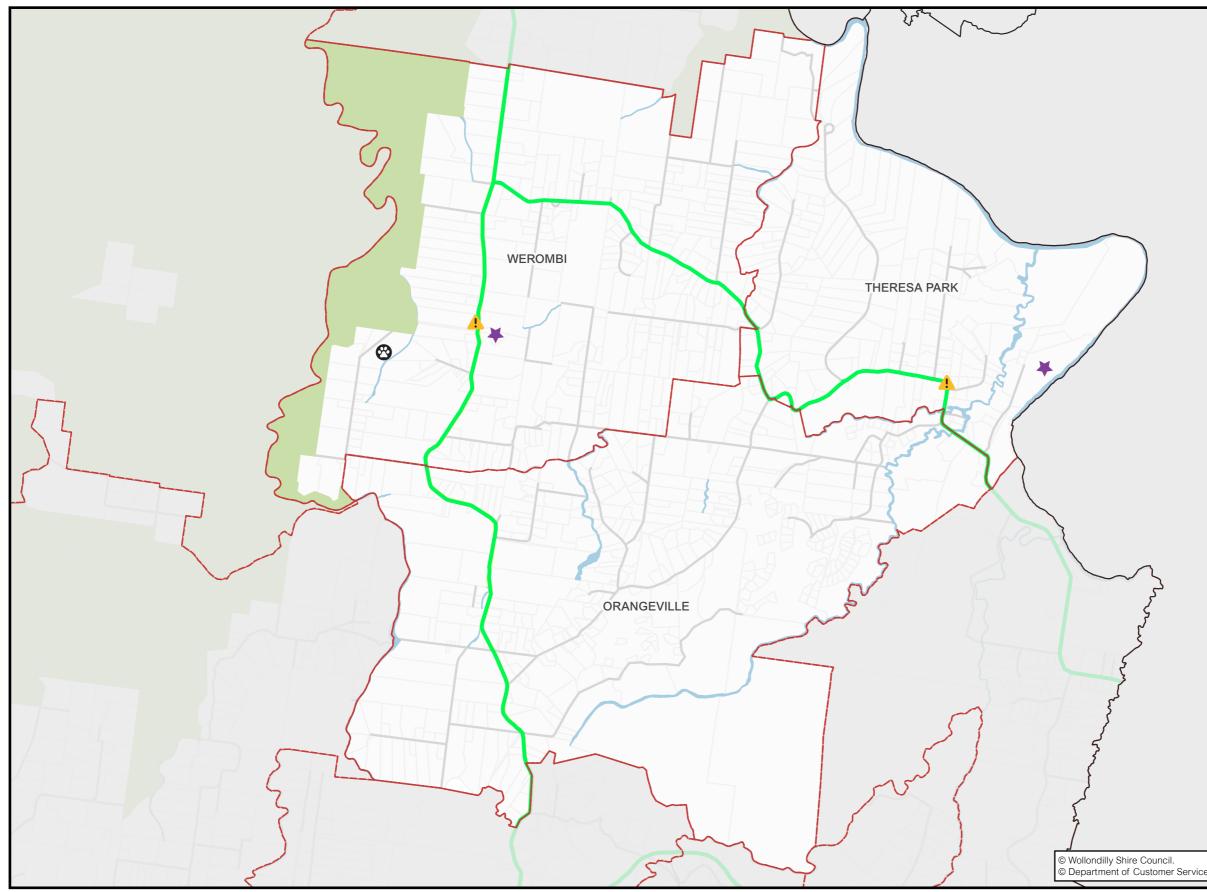

# WEROMBI ORANGEVILLE THERESA PARK BROWNLOW HILL

Werombi, Orangeville, Theresa Park and Brownlow Hill are small towns located in the northern end of the shire. It features vast natural land which is protected by Orangeville and Theresa Park volunteer Fire Brigade. Residents are limited in their access to services that are located in Wollondilly, due to the proximity they will utilise Camden and Narellan services. This provides the community with a quiet, tight knit community, that maintains its heritage charm.

#### Legend

| ¥   | Childcare Centres & Preschools     |
|-----|------------------------------------|
|     | Community Associations             |
|     | Council Assets                     |
|     | Disaster/Emergency Services        |
| 0   | Private Animal Boarding Facilities |
| ¥   | Prominent Businesses               |
| ¥   | Schools                            |
|     | Sports Associations                |
| -   | Evacuation Route                   |
| ijî | Neighbourhood Safer Spaces         |

| DISASTER SERVICES |                                                                                                                                                                                                                                                                             |  |
|-------------------|-----------------------------------------------------------------------------------------------------------------------------------------------------------------------------------------------------------------------------------------------------------------------------|--|
| Area              | Information                                                                                                                                                                                                                                                                 |  |
| All Areas         | Rural Fire Service - Bushfire Information Line - Ph: 1800 679 737<br>Rural Fire Service Wollondilly District Office - Ph: 4677 7000<br>Wollondilly State Emergency Service (SES)<br>65 Bridge Street, Picton, 2571<br>Ph: 132 500<br>Fb: https://www.facebook.com/NSWSESWDY |  |
| Werombi           | Orangeville Werombi Rural Fire Brigade<br>965 Silverdale Road, Orangeville NSW 2570<br>Ph: (02) 4653 1614<br>E: craig.kinlyside@gmail.com<br>Fb: https://www.facebook.com/OrangevilleWerombiStation                                                                         |  |
| Orangeville       | NIL                                                                                                                                                                                                                                                                         |  |
| Theresa Park      | Theresa Park Rural Fire Brigade<br>Werombi Road, Theresa Park NSW 2570<br>Ph: 0458 465 124<br>E: hughgent@bigpound.net.au<br>Fb: https://www.facebook.com/Theresa-Park-Rural-Fire-<br>Brigade-105352120973959/                                                              |  |
| Brownlow Hill     | NIL                                                                                                                                                                                                                                                                         |  |