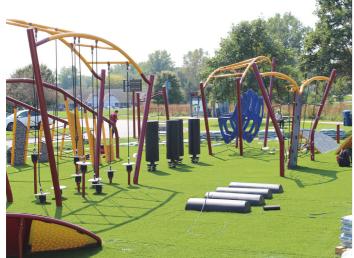

## distinctive

Shepherds Bush Park, Kingsley Perth WA

Gregory Hills Dog Park Facilities

Skatable Plaza

McMinnville Park Shelters, Oregon USA

Elevate Fitness Outdoor Ninja Warrior course

Childrens Bike track Sydney Park, NSW

## distinctive

Multi-purpose court acrylic surface

Woodland cycleway

Ninja Warrior Style Fitness Equipment

Formed Carparking

Skatable Plaza

Park Shelters

Client: