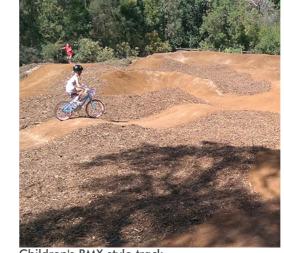

## distinctive

Shepherds Bush Park, Kingsley Perth WA

Gregory Hills Dog Park Facilities

Skatable Plaza

McMinnville Park Shelters, Oregon USA

Elevate Fitness Outdoor Ninja Warrior course

Childrens Bike track Sydney Park, NSW

Children's BMX style track

Appin Park Master Plan Character Imagery

Adopted 15th July 2019

| Project No:<br>Drawn:<br>Scale:<br>Revision: | 54-18<br>PG/MS<br>As shown<br>H |
|----------------------------------------------|---------------------------------|
| Date:                                        | 14.08.19                        |
|                                              |                                 |