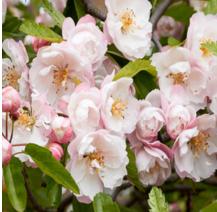

#### FLOWER COLOUR

Masses of fragrant double flowers borne in groups of 3 to five along in spring. The flowers are rose like in shape with outer petals a delicate pink a white centre and yellow stamens.