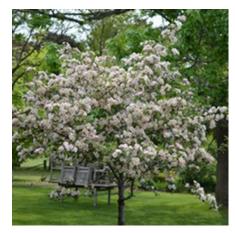

## **ABOUT**

**MATURE HEIGHT MATURE SPREAD** 

6 metres 4 - 5 metres

#### FLOWER COLOUR

Masses of fragrant double flowers borne in groups of 3 to five along in spring. The flowers are rose like in shape with outer petals a delicate pink a white centre and yellow stamens.

### **ENVIRONMENTAL REQUIREMENTS**

Prefers moist well drained soils in full sun. Prefers slightly acidic soils.

Figure 1: Full size tree - spring flowering

Figure 2: Spring flowering

Figure 3: Autumn foliage