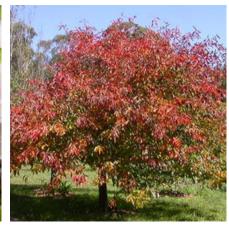

#### **DESCRIPTION**

Slow growing tree with green foliage that forms a rounded canopy. Foliage turns an orange to red in autumn.