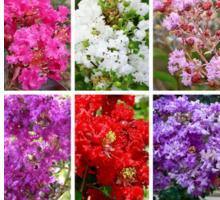

#### FLOWER COLOUR

Various including mauve, rose, pinks, purples and white which produces flowers in mid-summer to mid-autumn.