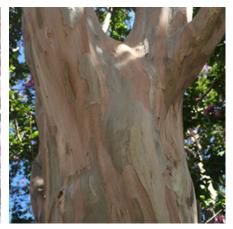

#### **DESCRIPTION**

Exotic deciduous dome shaped tree with small oval shaped foliage that colour to orange reddish during autumn before leaf drop. Older bark sheds to reveal smooth mottled beige trunk.