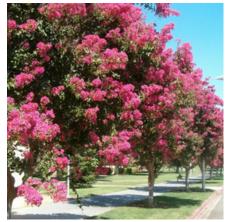

### **ABOUT**

**MATURE HEIGHT MATURE SPREAD** 

8 - 12 metres 4 - 8 metres

#### **DESCRIPTION**

Exotic deciduous dome shaped tree with small oval shaped foliage that colour to orange reddish during autumn before leaf drop. Older bark sheds to reveal smooth mottled beige trunk.