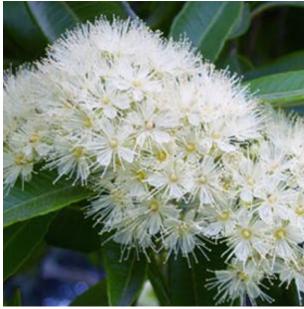

#### FLOWER COLOUR

White cream flowers in summer to autumn, covers entire tree.

Figure 2: Flower