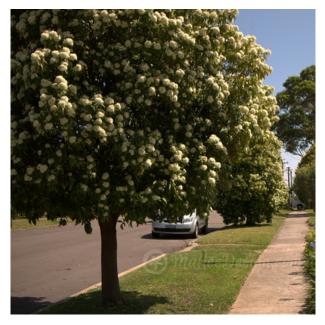

### **ABOUT**

**MATURE HEIGHT MATURE SPREAD** 

12 metres 4 metres

#### FLOWER COLOUR

White cream flowers in summer to autumn, covers entire tree.

#### **DESCRIPTION**

Evergreen tree with glossy lime green to dark green leaf. Very strong small of lemon on hot days or when brushed up against or crushed. Will tolerate a varied type of soil conditions.

#### **ENVIRONMENTAL REQUIREMENTS**

Prefers moist well drained soils. Prefers shade when young and will grow in full sun when mature with regular watering during extended hot dry periods.

Figure 1: Full size tree