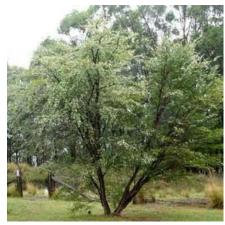

#### FLOWER COLOUR

Small white coloured flowers are produced in spring into summer.