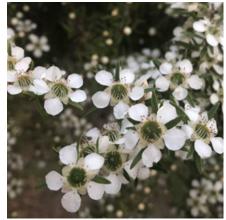

## **DESCRIPTION**

Hardy small native evergreen tree / large shrub with slender leaves, makes an excellent screen or shade tree in smaller gardens. New foliage is a coppery red turning to green as they mature.