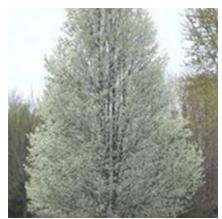

### **ENVIRONMENTAL REQUIREMENTS**

Tough adaptable tree suited to a wide range of conditions including extended dry periods and heavier clay soils.

Figure 1: Full size tree - spring flowering

Figure 2: Summer foliage