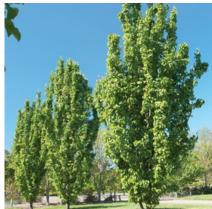

#### **DESCRIPTION**

An upright narrow pyramid shaped deciduous tree with green foliage during spring and summer changing in Autumn to oranges, reds and purples before leaf drop.

Figure 2: Winter foliage