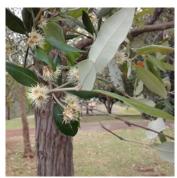

#### FLOWER COLOUR

Clusters of small staminous flowers in groups of 7 are produced in early summer.

#### **DESCRIPTION**

Fast growing tall evergreen native tree that provides excellent shade and protection from the elements. Trees feature a grey-brown rough deeply furrowed stringy bark. The foliage is a mid-green colour and is lighter on the bottom with a waxy texture. Tree produces interesting capsules after flowering.

### **ENVIRONMENTAL REQUIREMENTS**

Hardy trees that will handle varying soil and climatic conditions.

Figure 1: Full size tree

Figure 2: Bark, flowers and leaves