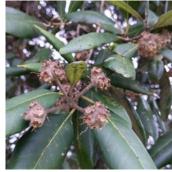

#### FLOWER COLOUR

Clusters of small staminous flowers in groups of 7 are produced in early summer.

#### **DESCRIPTION**

Fast growing tall evergreen native tree that provides excellent shade and protection from the elements. Trees feature a grey-brown rough deeply furrowed stringy bark. The foliage is a mid-green colour and is lighter on the bottom with a waxy texture. Tree produces interesting capsules after flowering.