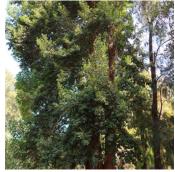

#### FLOWER COLOUR

Clusters of small staminous flowers in groups of 7 are produced in early summer.

#### **DESCRIPTION**

Fast growing tall evergreen native tree that provides excellent shade and protection from the elements. Trees feature a grey-brown rough deeply furrowed stringy bark. The foliage is a mid-green colour and is lighter on the bottom with a waxy texture. Tree produces interesting capsules after flowering.

### **ENVIRONMENTAL REQUIREMENTS**

Hardy trees that will handle varying soil and climatic conditions.

Figure 1: Full size tree

Figure 2: Bark, flowers and leaves