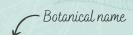

# SYNCARPIA GLOMULIFERA TURPENTINE

## **ABOUT**

**MATURE HEIGHT MATURE SPREAD** 

20 - 25 metres 10 - 15 metres

#### **DESCRIPTION**

Fast growing tall evergreen native tree that provides excellent shade and protection from the elements. Trees feature a grey-brown rough deeply furrowed stringy bark. The foliage is a mid-green colour and is lighter on the bottom with a waxy texture. Tree produces interesting capsules after flowering.

### **ENVIRONMENTAL REQUIREMENTS**

Hardy trees that will handle varying soil and climatic conditions.

Figure 1: Full size tree

Figure 2: Bark, flowers and leaves