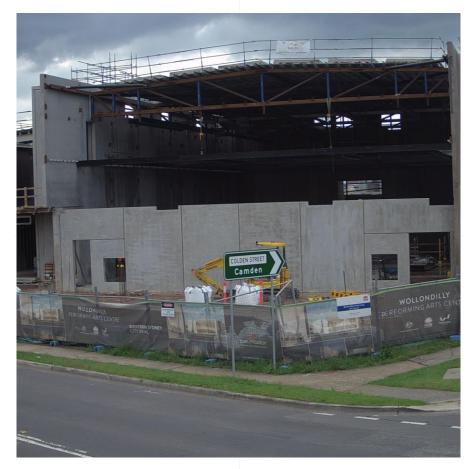

## Progress Photos

Wollondilly Performing Arts Centre Wollondilly Shire Council

Main Theatre Space at end of November 2023.