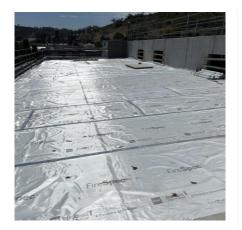

## Progress Photos

**Wollondilly Performing Arts Centre** 

Main Theatre Space at end of October 2023.