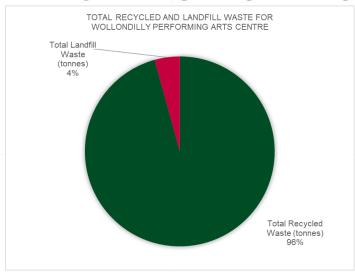

### **Environmental Waste Data**

Total recycled (96%) and Landfill Waste (4%), in tonnes, for the month of September 2023 at Wollondilly Performing Arts Centre

Breakdown of the waste type totals (tonnes) for the month of September 2023 at Wollondilly Performing Arts Centre