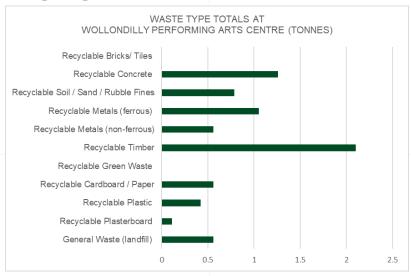

### **Environmental Waste Data**

Total recycled (96%) and Landfill Waste (4%), in tonnes, for the month of September 2023 at Wollondilly Performing Arts Centre

Breakdown of the waste type totals (tonnes) for the month of September 2023 at Wollondilly Performing Arts Centre