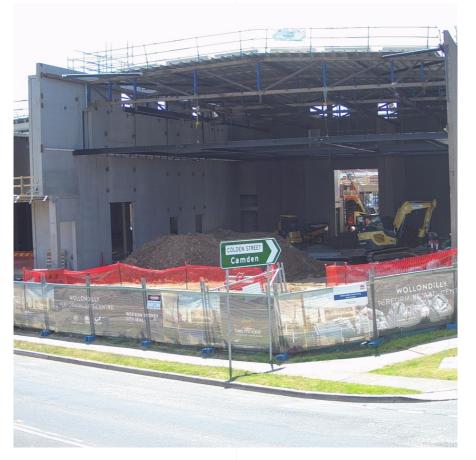

## Progress Photos

**Wollondilly Performing Arts Centre** 

Main Theatre Space at end of October 2023.