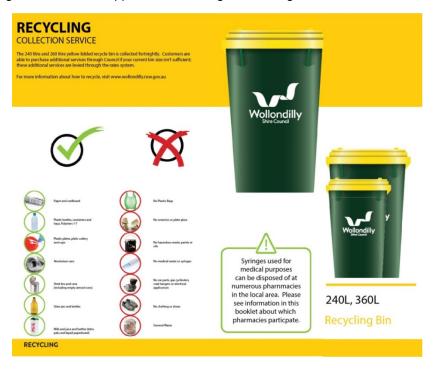

**Recycling Services** A 240L, (or) 360L Yellow Lidded Recycling Bin

(02) 4677 1100

wollondilly.nsw.gov.au

The yellow lidded bin is for recyclable items only and is collected fortnightly. Recyclables are taken to a Materials Recovery Facility.

Residents can have a 240L or 360L recycle bin or multiples of these. Call the Waste Hotline on 1800 805 305 to order new bins or replace bins.

Fees and Charges for the waste service are here.

#### What can I put in my yellow bin?

Items such as paper and cardboard, plastic bottles, containers and trays (Polymers 1-7), Plastic plates, cutlery and cups, aluminium cans, steel cans and tins, glass jars and bottles, milk and juice cartons.

### What can't go into my yellow bin?

No plastic bags, ceramics or plate glass, hazardous waste, paints or oils, no medical waste or syringes, no car parts, gas cylinders, coat hangers or electrical appliances, clothing or shoes, general waste.

If you have recently moved or have large volumes of cardboard waste or more recyclables than your yellow bin can handle, you can take them to Bargo Waste Management Centre where you can dispose of them for free.