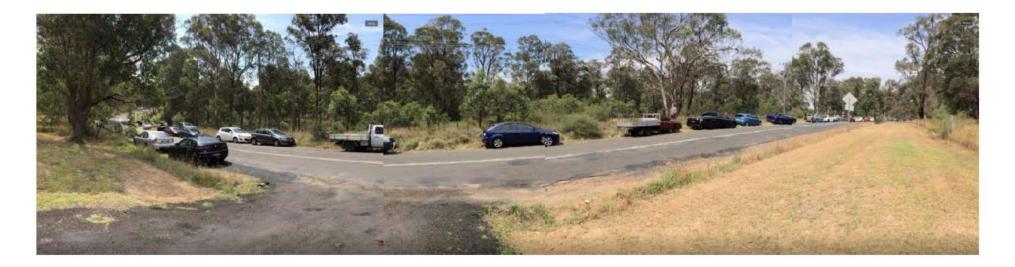

### **ATTACHMENT**

- 1. Locality Map;
- 2. Proposed 110m in length of "No Parking" (R5-40) on both sides of Rockford Road at the vicinity of No. 165 No. 195 Rockford Road, Tahmoor; and
- 3. Vehicles parking along Rockford Rd at no.165.

# **ATTACHMENT 2**

Proposed 110m in length of "No Parking" (R5-40) on both sides of Rockford Rd at the vicinity of no.165 – no.185, Rockford Rd, Tahmoor

Vehicles parking along Rockford Rd at no.165

**ATTACHMENT 3** 