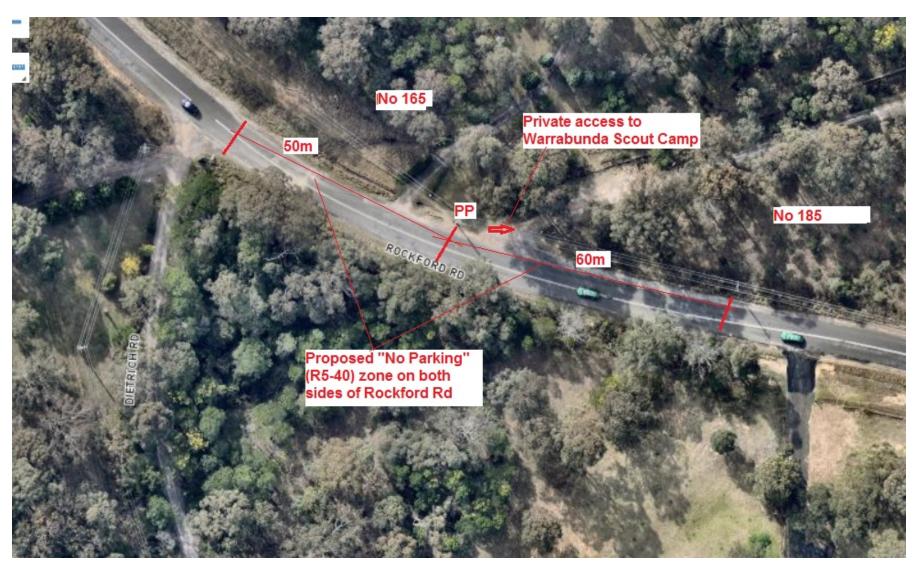

### Resolved unanimously by the committee:

That Council resolve to adopt the Recommendations of the Local Traffic as follows:

1. No. 165 – No. 185, Rockford Rd, Tahmoor – Proposed 110m in length of "No Parking" (R5-40) zone

### **ATTACHMENT**

- 1. Locality Map;
- 2. Proposed 110m in length of "No Parking" (R5-40) on both sides of Rockford Road at the vicinity of No. 165 No. 195 Rockford Road, Tahmoor; and
- 3. Vehicles parking along Rockford Rd at no.165.

### **RECOMMENDATION**

It is recommended that Council endorse the implementation of 110m in length of "No Parking" (R5-40) zone on both sides of Rockford Rd at the vicinity of no. 165 – no. 185, Rockford Rd, Tahmoor as shown in the attachment plan of this report.

# **ATTACHMENT 2**

Proposed 110m in length of "No Parking" (R5-40) on both sides of Rockford Rd at the vicinity of no.165 – no.185, Rockford Rd, Tahmoor

Vehicles parking along Rockford Rd at no.165

**ATTACHMENT 3** 