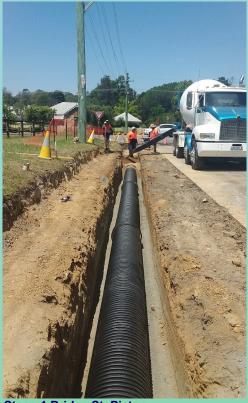

## **Projects Completed/Under Way in the 3rd Quarter**

**Stage 1 Bridge St & Argyle St Picton -** Stage 1 was completed in quarter 3 and included the installation of 170LM of 0.850m diameter pipe across Bridge St, Picton and construction of 185LM of kerb and gutter. The second Stage commences in early May.