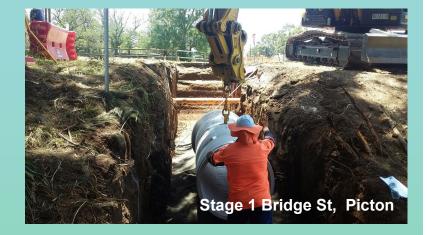

**Donalds Range Rd, Razorback**— Council completed asphalt road pavement reconstruction and shoulder widening of a 410m segment of roadway. Linemarking is scheduled for final quarter of this financial year.