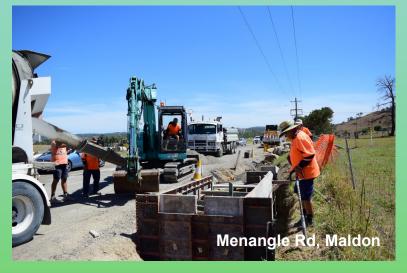

**Thirlmere Way, Thirlmere -** Asphalt reconstruction of a 442m length of road, south towards Bell St, Thirlmere, including the busy Turner St roundabout at Thirlmere.

**Menangle Rd, Maldon -** Rural road widening, stormwater drainage and granular road reconstruction and sealing of 456m length of roadway. New guardrail installation and linemarking will completed the works in Quarter 4.