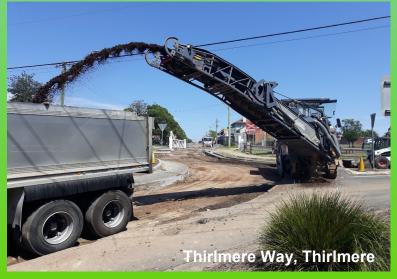

**Thirlmere Way, Thirlmere -** Asphalt reconstruction of a 442m length of road, south towards Bell St, Thirlmere, including the busy Turner St roundabout at Thirlmere.

**Menangle Rd, Maldon -** Rural road widening, stormwater drainage and granular road reconstruction and sealing of 456m length of roadway. New guardrail installation and linemarking will completed the works in Quarter 4.