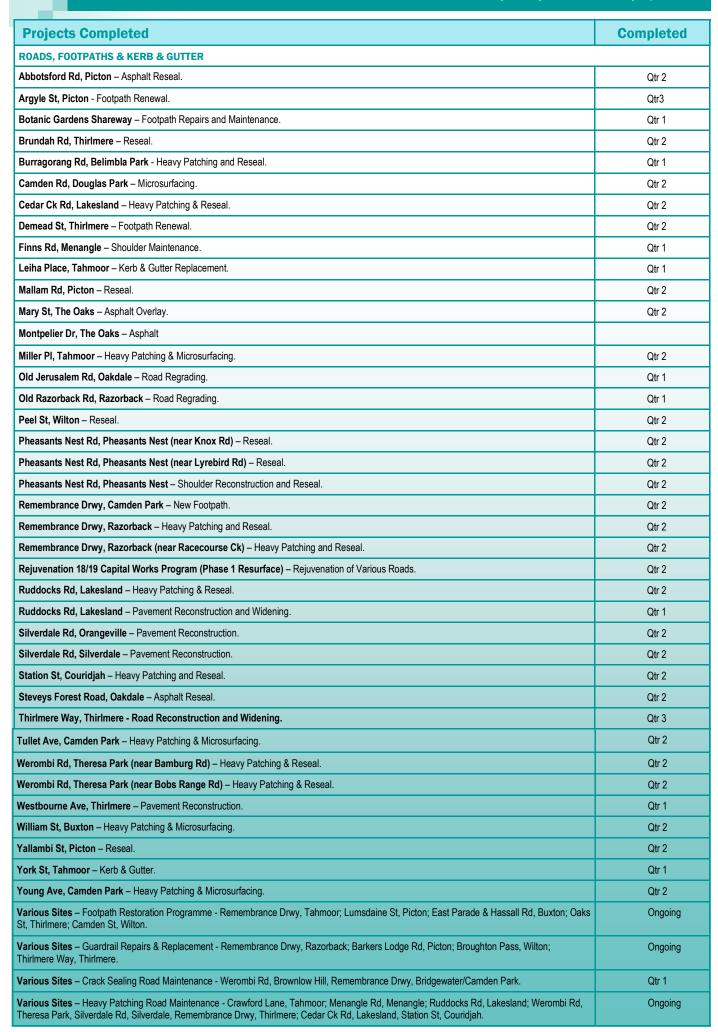

| Projects Completed (Cont.)                                     | Completed |  |
|----------------------------------------------------------------|-----------|--|
| FACILITIES                                                     |           |  |
| Emmett Park, Tahmoor – Amenities Block.                        | Qtr 2     |  |
| Camden St, Wilton – New Bus Shelter.                           | Qtr 2     |  |
| Fourteenth St, Warragamba - Stage 1 Civic Park Retaining Wall. | Qtr 2     |  |
| Moreton Park Roadworks – Rehabilitation Works.                 | Qtr 2     |  |
| Willis Park, Oakdale - Amenities Block.                        | Qtr 2     |  |
| York St, Tahmoor - New Bus Shelter.                            | Qtr 1     |  |
| Wilton Sportsfield - Sportsfield Construction.                 | Qtr 3     |  |