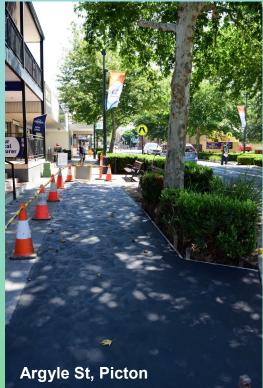

## **Projects Completed/Under Way in the 3rd Quarter**

**Stage 1 Bridge St & Argyle St Picton -** Stage 1 was completed in quarter 3 and included the installation of 170LM of 0.850m diameter pipe across Bridge St, Picton and construction of 185LM of kerb and gutter. The second Stage commences in early May.