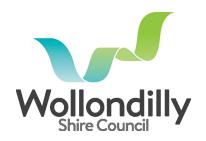

Argyle St, Picton - Council replaced 62 m of footpath in the retail precinct of Picton. This work has provided safer accessibility for pedestrians and shoppers in the area. The previous footpath was uneven.