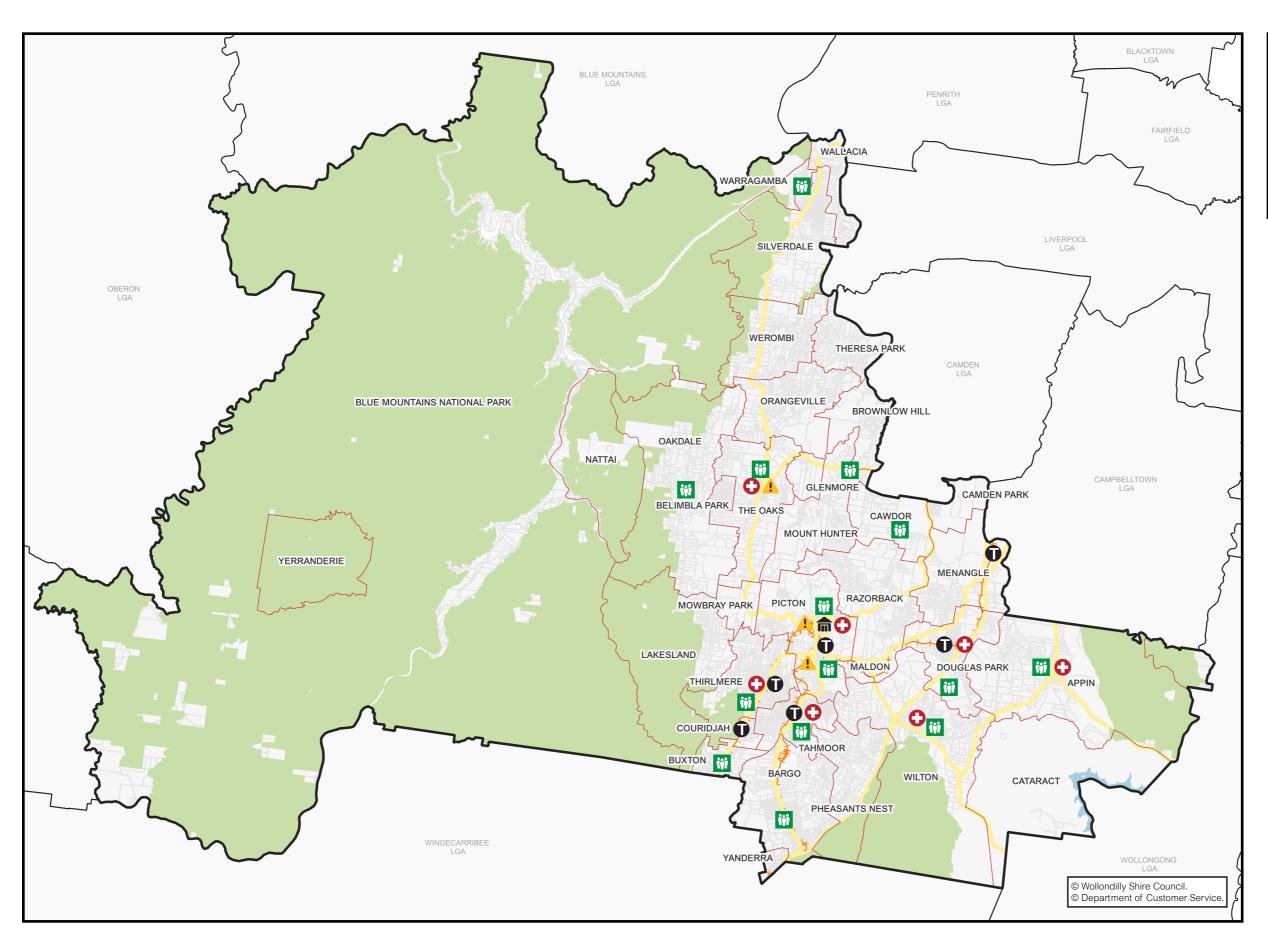

### WOLLONDILLY SHIRE MAP

Legend

Disaster/Emergency Services

Council Assets

Public Transport

Medical Facilities & Pharmacies

iii Neighbourhood Safer Spaces

| EMERGENCY SERVICES |                                                                                                                                        |
|--------------------|----------------------------------------------------------------------------------------------------------------------------------------|
| Area               | Information                                                                                                                            |
|                    | Rural Fire Service - Bushfire Information Line - Ph: 1800 679 737  Rural Fire Service Wollondilly District Office - Ph: (02) 4677 7000 |
|                    | Wollondilly State Emergency Service (SES) 65 Bridge Street, Picton, 2571 Ph: 132 500 Fb: https://www.facebook.com/NSWSESWDY            |
|                    | Picton Police Station<br>86 Argyle St, Picton NSW 2571<br>Ph: (02) 4677 8999                                                           |
| Wollondilly        | The Oaks Police Station 57 Merlin St, The Oaks NSW 2570 Ph: (02) 4657 1142                                                             |
|                    | Picton Ambulance Station 79/81 Old Hume Hwy, Picton NSW 2571                                                                           |
|                    | Camden PAC Office 278 Camden Valley Way NARELLAN 2567 Ph: (02) 4632 4499                                                               |
|                    | Warragamba Police Station 4 Third St, Warragamba NSW 2752 Ph: (02) 4774 1105                                                           |

| COUNCIL ASSETS |                                                                                                                                                                                                                            |
|----------------|----------------------------------------------------------------------------------------------------------------------------------------------------------------------------------------------------------------------------|
| Area           | Information                                                                                                                                                                                                                |
|                | The Wollondilly Shire Hall 44-60 Menangle Street, Picton NSW 2571 Ph: (02) 4677 1100 E: council@wollondilly.nsw.gov.au                                                                                                     |
| Wollondilly    | Wollondilly Library  42 Menangle Street, Picton NSW 2571  Ph: (02) 4677 8300  E: library@wollondilly.nsw.gov.au  Fb: https://www.facebook.com/WollondillyLibrary  W: http://www.library.wollondilly.nsw.gov.au/home        |
|                | Wollondilly Shire Council Frank McKay Building, 62-64 Menangle Street, Picton NSW 2571 Ph: (02) 4677 1100 E: council@wollondilly.nsw.gov.au Fb: https://www.facebook.com/wollondilly W: https://www.wollondilly.nsw.gov.au |

| PUBLIC TRANSPORT |                                                                                       |
|------------------|---------------------------------------------------------------------------------------|
| Area             | Information                                                                           |
| Wollondilly      | Train Stations:  Menangle Park Douglas Park Picton Thirlmere Tahmoor Bargo Yerrinbool |

|             | MEDICAL FACILITIES & PHARMACIES                                                                                                                                       |
|-------------|-----------------------------------------------------------------------------------------------------------------------------------------------------------------------|
| Area        | Information                                                                                                                                                           |
|             | Wollondilly Medical Centre Centre, Shop 16/117 Remembrance Driveway, Tahmoor NSW 2573 Ph: (02) 4607 2905 W: hotdoc.com.au                                             |
|             | Wollondilly Specialist Medical Centre Shop 15, Tahmoor Shopping Village (next to Foodworks), Cnr Remembrance Dr &, Bronzewing St, Tahmoor NSW 2573 Ph: (02) 4683 0070 |
|             | Thirlmere Pharmacy 29 Oak St, Thirlmere Ph: 4683 2866                                                                                                                 |
|             | Wilton Pharmacy 1 Greenbridge Drive, Wilton Ph: (02) 4630 9333                                                                                                        |
| Wollondilly | Priceline Pharmacy Tahmoor Shop 12 Tahmoor Town Centre, 117 Remembrance Driveway, Tahmoor NSW 2573 Ph: (02) 4681 8713                                                 |
|             | Picton Discount Drug Store Shop T25-T27/9 Margaret St, Picton NSW 2571 Ph: 4677 1294                                                                                  |
|             | Pharmacy 4 Less Tahmoor Tahmoor Shopping Village 5&6, 161-173 Remembrance Driveway, Tahmoor NSW 2573 Ph: (02) 4681 0224                                               |
|             | The Oaks Village Pharmacy 67 John St, The Oaks NSW 2570 Ph: (02) 4657 1387                                                                                            |
|             | Appin Compounding Pharmacy<br>Shop 2/75 Appin Rd, Appin NSW 2560<br>Ph: (02) 4631 1488                                                                                |
|             | Douglas Park Pharmacy<br>Shop 2A/147 Camden Rd, Douglas Park NSW 2569<br>Ph: (02) 4632 8554                                                                           |

|             | NEIGHBOURHOOD SAFER SPACES                                                                                                                                                                                                                                                                                                                                                                                                                                                                                                                                                                                                                                                                                                                                                                                                                                                                                                                                                                             |
|-------------|--------------------------------------------------------------------------------------------------------------------------------------------------------------------------------------------------------------------------------------------------------------------------------------------------------------------------------------------------------------------------------------------------------------------------------------------------------------------------------------------------------------------------------------------------------------------------------------------------------------------------------------------------------------------------------------------------------------------------------------------------------------------------------------------------------------------------------------------------------------------------------------------------------------------------------------------------------------------------------------------------------|
| Area        | Information                                                                                                                                                                                                                                                                                                                                                                                                                                                                                                                                                                                                                                                                                                                                                                                                                                                                                                                                                                                            |
| Wollondilly | St Mary's Towers 415 Douglas Park Drive, Douglas Park Wilton Community Centre Broughton Street, Wilton Main Street Appin Appin Road, Appin Land adjacent to Bargo Hotel 225-227 Great Southern Road, Bargo Bargo Shops Remembrance Drive, Bargo Hall within Bargo Showground Radnor Road, Bargo Buxton Fire Shed West Parade, Buxton The Oaks Public School John Street, The Oaks The Oaks Hall Russell Street, The Oaks Warragamba Public School Hall Weir Road, Warragamba Oakdale Shops Burragorang Road, Oakdale Oakdale Community Hall Corner of Burragorang Road Burragorang Road, Oakdale Mt Hunter Community Hall Corner of Burragorang Road, Cawdor Picton High School 480 Argyle Street, Picton Picton Bowling Club 55-56 Argyle Street, Picton Tahmoor Town Centre Carpark Crr of Thirlmere Way and Remembrance Drive, Tahmoor Wollondilly Youth Hubl/ Community Centre Harper Close, Tahmoor Thirlmere Public School Oaks Street, Thirlmere Thirlmere Memorial Park Oaks Street, Tirlimere |