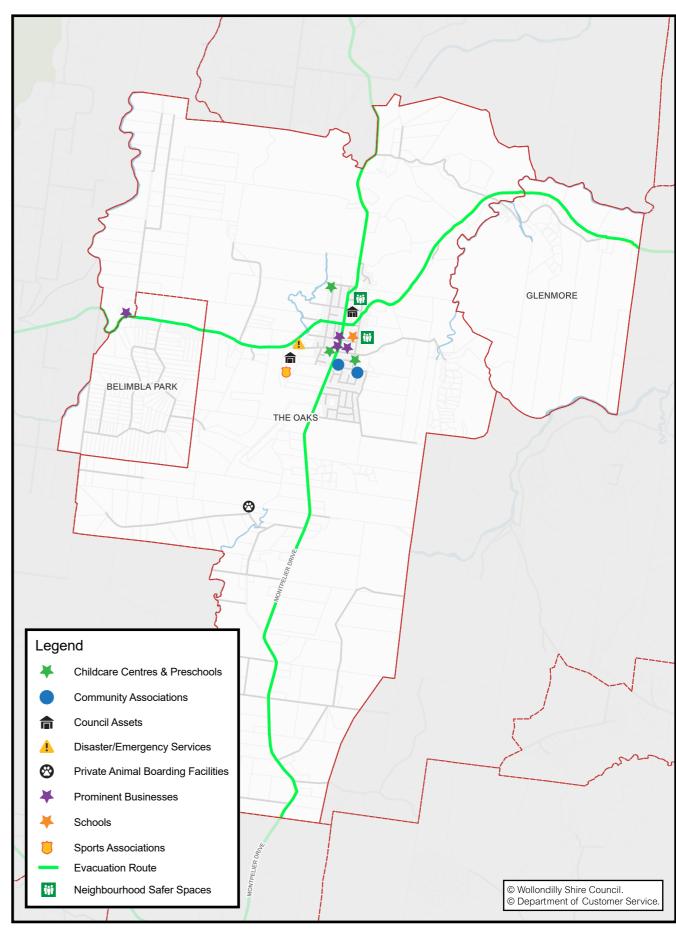

## AREA MAP

| DISASTER SERVICES |                                                                                                                                                                                                           |
|-------------------|-----------------------------------------------------------------------------------------------------------------------------------------------------------------------------------------------------------|
| Area              | Information                                                                                                                                                                                               |
| All Areas         | Rural Fire Service - Bushfire Information Line - Ph: 1800 679 737  Rural Fire Service Wollondilly District Office - Ph: 4677 7000                                                                         |
|                   | Wollondilly State Emergency Service (SES) 65 Bridge Street, Picton, 2571 Ph: 132 500 Fb: https://www.facebook.com/NSWSESWDY                                                                               |
| The Oaks          | The Oaks Rural Fire Brigade  33 McIntosh Street, The Oaks NSW 2570  Ph: (02) 4657 1980  E: Jeremy.wilson@capitalinsight.com.au  Fb: https://www.facebook.com/The-Oaks-Rural-Fire-Brigade-185047838354554/ |
| Belimbla Park     | NIL                                                                                                                                                                                                       |
| Glenmore          | NIL                                                                                                                                                                                                       |