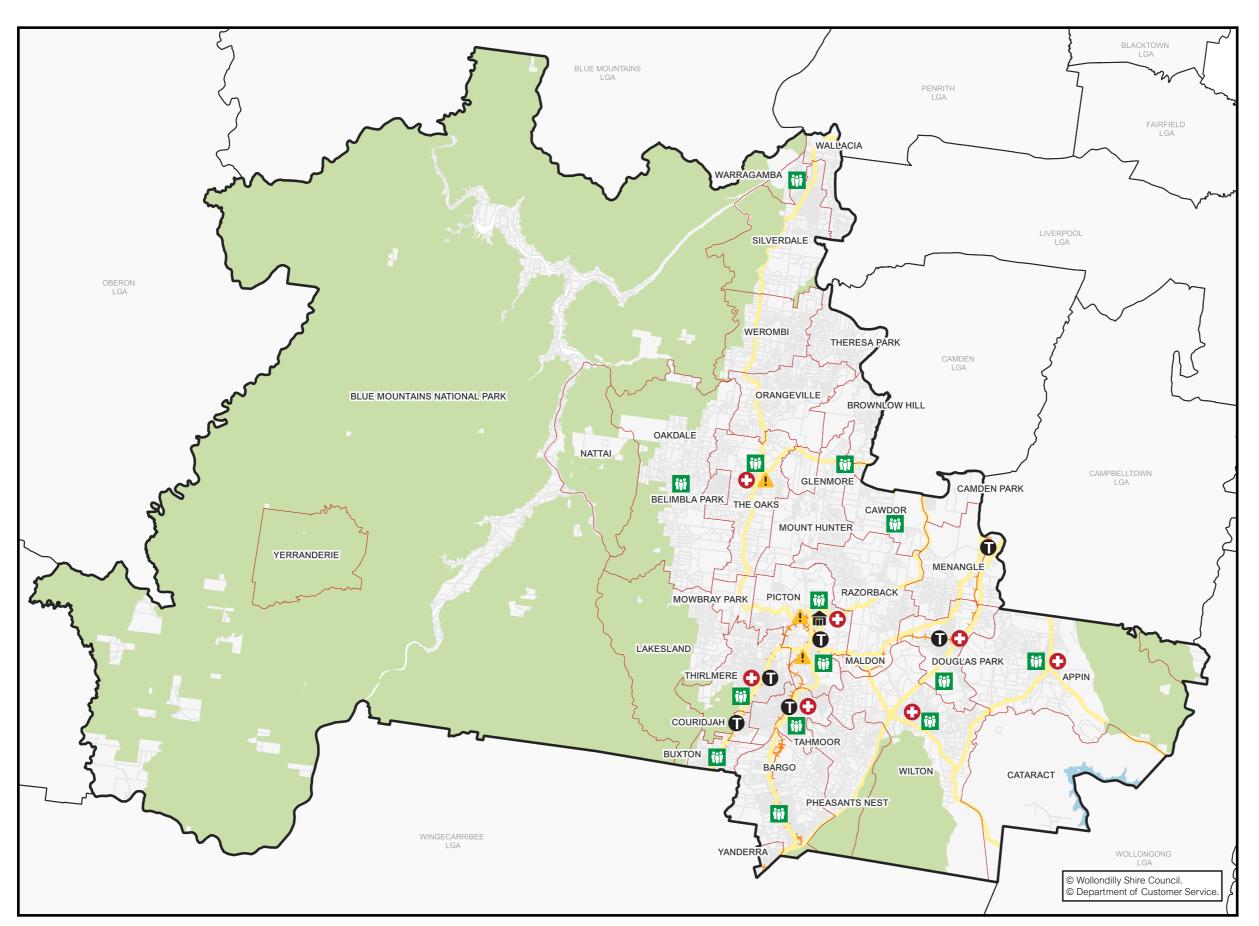

## WOLLONDILLY SHIRE MAP

Legend

Disaster/Emergency Services

Council Assets

Public Transport

Medical Facilities & Pharmacies

Neighbourhood Safer Spaces

THE OAKS - BELIMBLA PARK - GLENMORE | 11

| EMERGENCY SERVICES |                                                                                                                                        |  |
|--------------------|----------------------------------------------------------------------------------------------------------------------------------------|--|
| Area               | Information                                                                                                                            |  |
| Wollondilly        | Rural Fire Service - Bushfire Information Line - Ph: 1800 679 737  Rural Fire Service Wollondilly District Office - Ph: (02) 4677 7000 |  |
|                    | Wollondilly State Emergency Service (SES) 65 Bridge Street, Picton, 2571 Ph: 132 500 Fb: https://www.facebook.com/NSWSESWDY            |  |
|                    | Picton Police Station<br>86 Argyle St, Picton NSW 2571<br>Ph: (02) 4677 8999                                                           |  |
|                    | The Oaks Police Station 57 Merlin St, The Oaks NSW 2570 Ph: (02) 4657 1142                                                             |  |
|                    | Picton Ambulance Station 79/81 Old Hume Hwy, Picton NSW 2571                                                                           |  |
|                    | Camden PAC Office 278 Camden Valley Way NARELLAN 2567 Ph: (02) 4632 4499                                                               |  |
|                    | Warragamba Police Station 4 Third St, Warragamba NSW 2752 Ph: (02) 4774 1105                                                           |  |

|             | COUNCIL ASSETS                                                                                                                                                                                                                  |
|-------------|---------------------------------------------------------------------------------------------------------------------------------------------------------------------------------------------------------------------------------|
| Area        | Information                                                                                                                                                                                                                     |
| Wollondilly | The Wollondilly Shire Hall 44-60 Menangle Street, Picton NSW 2571 Ph: (02) 4677 1100 E: council@wollondilly.nsw.gov.au                                                                                                          |
|             | Wollondilly Library  42 Menangle Street, Picton NSW 2571  Ph: (02) 4677 8300  E: library@wollondilly.nsw.gov.au  Fb: https://www.facebook.com/WollondillyLibrary  W: http://www.library.wollondilly.nsw.gov.au/home             |
|             | Wollondilly Shire Council  Frank McKay Building, 62-64 Menangle Street, Picton NSW 2571  Ph: (02) 4677 1100  E: council@wollondilly.nsw.gov.au  Fb: https://www.facebook.com/wollondilly  W: https://www.wollondilly.nsw.gov.au |

| PUBLIC TRANSPORT |                                                                                       |
|------------------|---------------------------------------------------------------------------------------|
| Area             | Information                                                                           |
| Wollondilly      | Train Stations:  Menangle Park Douglas Park Picton Thirlmere Tahmoor Bargo Yerrinbool |

|             | ALEDICAL FACILITIES & BULADUA CUES                                                                                                                                    |
|-------------|-----------------------------------------------------------------------------------------------------------------------------------------------------------------------|
| Area        | MEDICAL FACILITIES & PHARMACIES  Information                                                                                                                          |
|             | Wollondilly Medical Centre Centre, Shop 16/117 Remembrance Driveway, Tahmoor NSW 2573 Ph: (02) 4607 2905 W: hotdoc.com.au                                             |
|             | Wollondilly Specialist Medical Centre Shop 15, Tahmoor Shopping Village (next to Foodworks), Cnr Remembrance Dr &, Bronzewing St, Tahmoor NSW 2573 Ph: (02) 4683 0070 |
|             | Thirlmere Pharmacy 29 Oak St, Thirlmere Ph: 4683 2866                                                                                                                 |
|             | Wilton Pharmacy 1 Greenbridge Drive, Wilton Ph: (02) 4630 9333                                                                                                        |
| Wollondilly | Priceline Pharmacy Tahmoor Shop 12 Tahmoor Town Centre, 117 Remembrance Driveway, Tahmoor NSW 2573 Ph: (02) 4681 8713                                                 |
|             | Picton Discount Drug Store Shop T25-T27/9 Margaret St, Picton NSW 2571 Ph: 4677 1294                                                                                  |
|             | Pharmacy 4 Less Tahmoor Tahmoor Shopping Village 5&6, 161-173 Remembrance Driveway, Tahmoor NSW 2573 Ph: (02) 4681 0224                                               |
|             | The Oaks Village Pharmacy 67 John St, The Oaks NSW 2570 Ph: (02) 4657 1387                                                                                            |
|             | Appin Compounding Pharmacy<br>Shop 2/75 Appin Rd, Appin NSW 2560<br>Ph: (02) 4631 1488                                                                                |
|             | Douglas Park Pharmacy<br>Shop 2A/147 Camden Rd, Douglas Park NSW 2569<br>Ph: (02) 4632 8554                                                                           |

| NEIGHBOURHOOD SAFER SPACES |                                                                                  |
|----------------------------|----------------------------------------------------------------------------------|
| Area                       | Information                                                                      |
|                            | St Mary's Towers 415 Douglas Park Drive, Douglas Park                            |
|                            | Wilton Community Centre Broughton Street, Wilton                                 |
|                            | Main Street Appin Appin Road, Appin                                              |
|                            | Land adjacent to Bargo Hotel 225-227 Great Southern Road, Bargo                  |
|                            | Bargo Shops Remembrance Drive, Bargo                                             |
|                            | Hall within Bargo Showground<br>Radnor Road, Bargo                               |
|                            | Buxton Fire Shed<br>West Parade, Buxton                                          |
|                            | The Oaks Public School John Street, The Oaks                                     |
|                            | The Oaks Hall Russell Street, The Oaks                                           |
|                            | Warragamba Public School Hall<br>Weir Road, Warragamba                           |
| Wollondilly                | Oakdale Shops Burragorang Road, Oakdale                                          |
|                            | Oakdale Community Hall Cnr Egans Road and Burragorang Road, Oakdale              |
|                            | Mt Hunter Community Hall Corner of Burragorang Rd and Clyde Place, Mt Hunter     |
|                            | Cawdor Public School<br>685 Cawdor Road, Cawdor                                  |
|                            | Picton High School 480 Argyle Street, Picton                                     |
|                            | Picton Bowling Club 55-56 Argyle Street, Picton                                  |
|                            | Carpark between Coles & Council Admin Building Margaret Street, Picton           |
|                            | Tahmoor Town Centre Carpark  Cnr of Thirlmere Way and Remembrance Drive, Tahmoor |
|                            | Wollondilly Youth Hub/ Community Centre Harper Close, Tahmoor                    |
|                            | Thirlmere Public School Oaks Street, Thirlmere                                   |
|                            | Thirlmere Memorial Park Oaks Street, Thirlmere                                   |
|                            |                                                                                  |