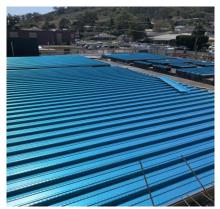

## Progress Photos

Wollondilly Performing Arts Centre Wollondilly Shire Council

Main Theatre Space at end of September 2023.