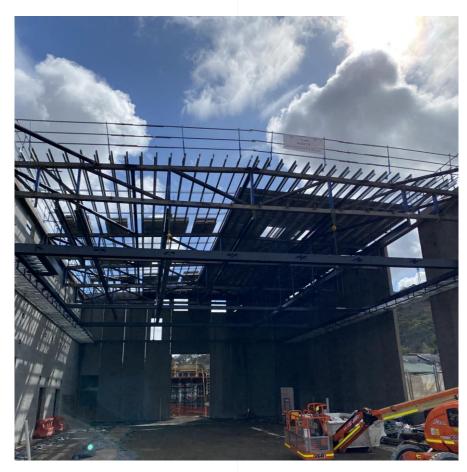

## Progress Photos

Wollondilly Performing Arts Centre Wollondilly Shire Council

Main Theatre Space at end of September 2023.