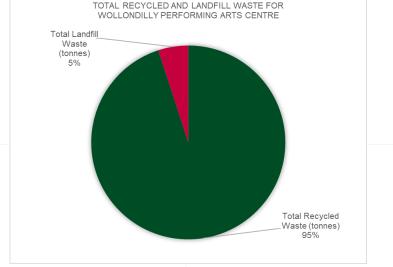

### **Environmental Waste Data**

Total recycled (95%) and Landfill Waste (5%), in tonnes, for the month of August 2023 at Wollondilly Performing Arts Centre