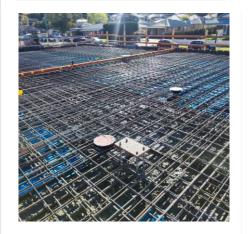

### Progress Photos

Wollondilly Performing Arts Centre Wollondilly Shire Council

Clear Front of House Area, Install of Structural Steel, Commence Roofing