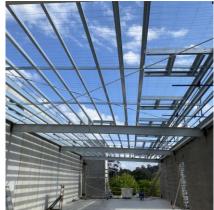

### Progress Photos

Wollondilly Performing Arts Centre Wollondilly Shire Council

Clear Front of House Area, Install of Structural Steel, Commence Roofing