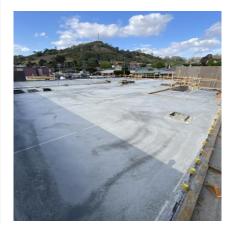

## Progress Photos

Wollondilly Performing Arts Centre Wollondilly Shire Council

Main Theatre Space at end of September 2023.