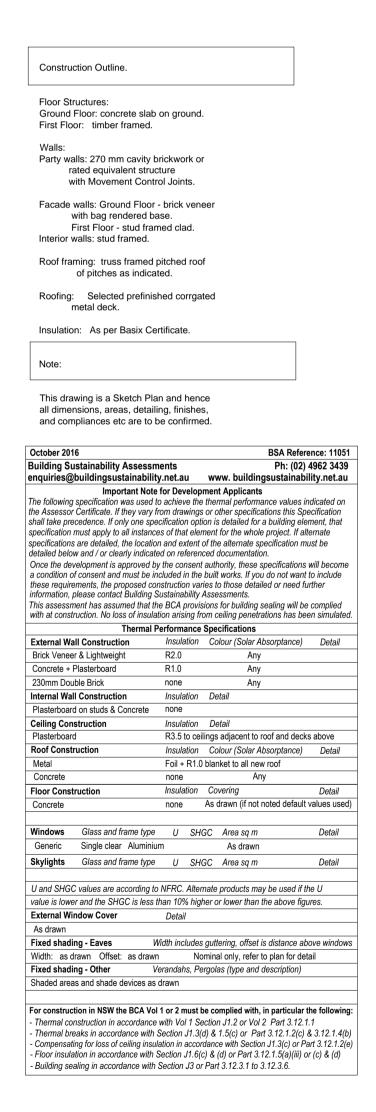

## 

- +

## PROPOSED RESIDENTIAL DEVELOPMENT 91 to 103 Menangle Street, Picton, NSW

NORTHWESTERN ELEVATION

Carport. Slab Lev. RL 157. existing ground level — shown dotted grade paving to blend with driveway proposed finished ground level Carport Typical Side Elev. SEL. GARAGE DOORS



DWN. CHK.

WOODHOUSE & DANKS ARCHITECTS

In collaboration with

DRAKE DESIGNS Building & Design Consultants

Stephen R Fayle ABN: 26 064 690 106 ARN: 3274

Suite 207 Level 2, 20 Dale Street, Brookvale NSW 2100 T: (02) 9939 8810 E: admin@woodhousedanks.com.au

Picton NSW. Tel : 0407 939 181 / 02 4681 9950





Carport South East & North West Elevations.



## TOWNHOUSE ROW - "D" - TYPE A & C

JOB No.

16006 DWG. No. REV

SCALE 1 : 100 @ A1 DATE

July 2018 CAD FILE K:\2018\16006 Menangle St Picton \townhouse DA3.5 A