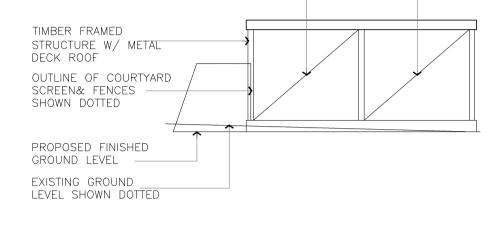

## PROPOSED RESIDENTIAL DEVELOPMENT 91 to 103 Menangle Street, Picton, NSW

NORTHWESTERN ELEVATION

Carport. Slab Lev. RL 157. existing ground level — shown dotted grade paving to blend with driveway proposed finished ground level Carport Typical Side Elev. SEL. GARAGE DOORS