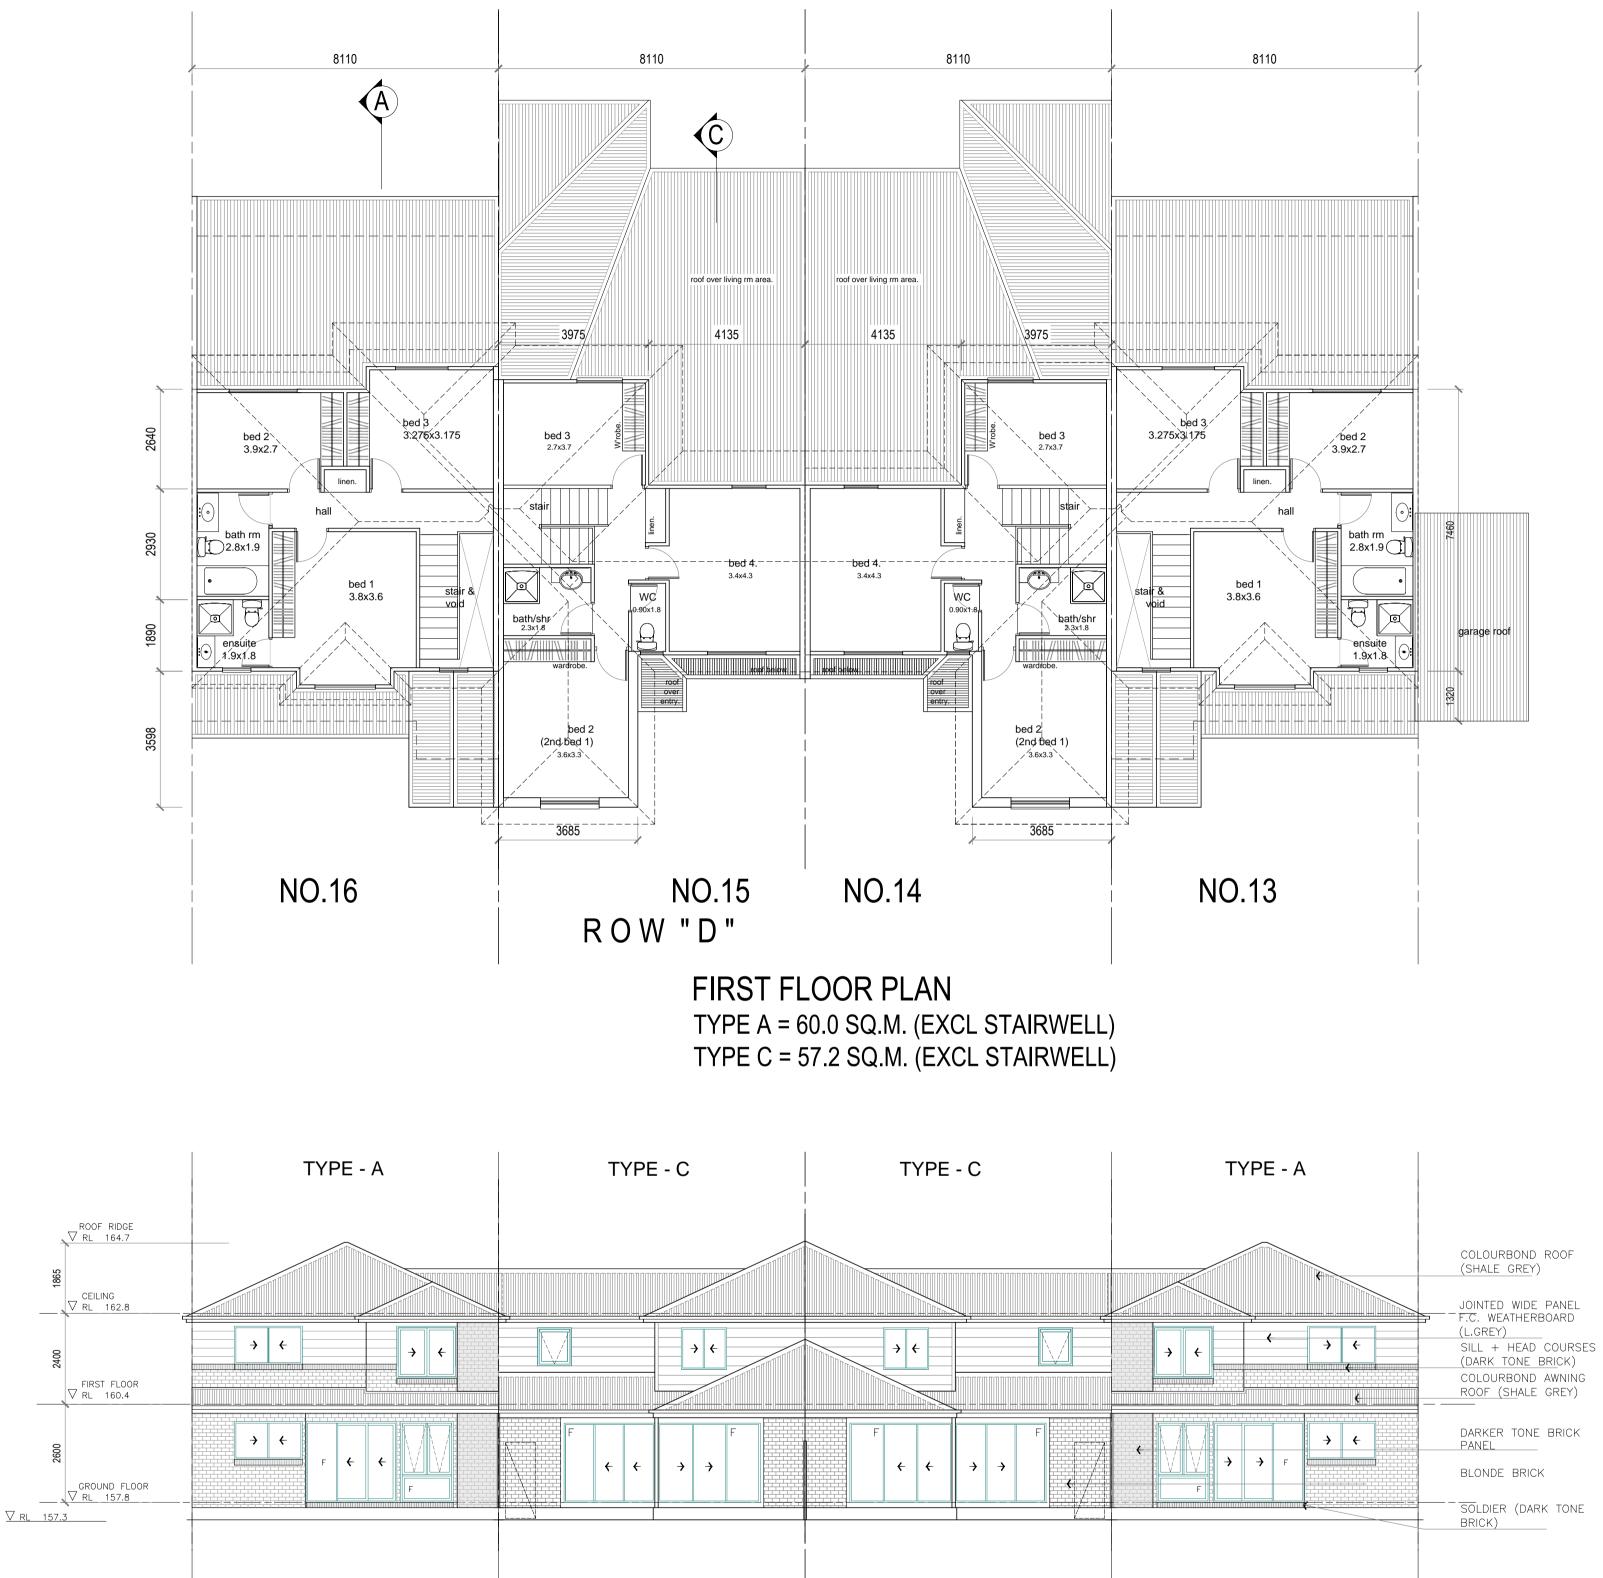

## TOWNHOUSE ROW - "D" - TYPE A & C

JOB No.

16006 DWG. No. REV

SCALE 1 : 100 @ A1 DATE

July 2018 CAD FILE K:\2018\16006 Menangle St Picton \townhouse DA3.5 A