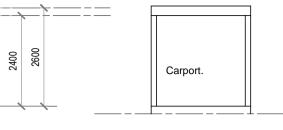

## PROPOSED RESIDENTIAL DEVELOPMENT 91 to 103 Menangle Street, Picton, NSW

NORTHWESTERN ELEVATION

Carport. Slab Lev. RL 157. existing ground level — shown dotted grade paving to blend with driveway proposed finished ground level Carport Typical Side Elev. SEL. GARAGE DOORS

Picton NSW. Tel : 0407 939 181 / 02 4681 9950

Carport South East & North West Elevations.