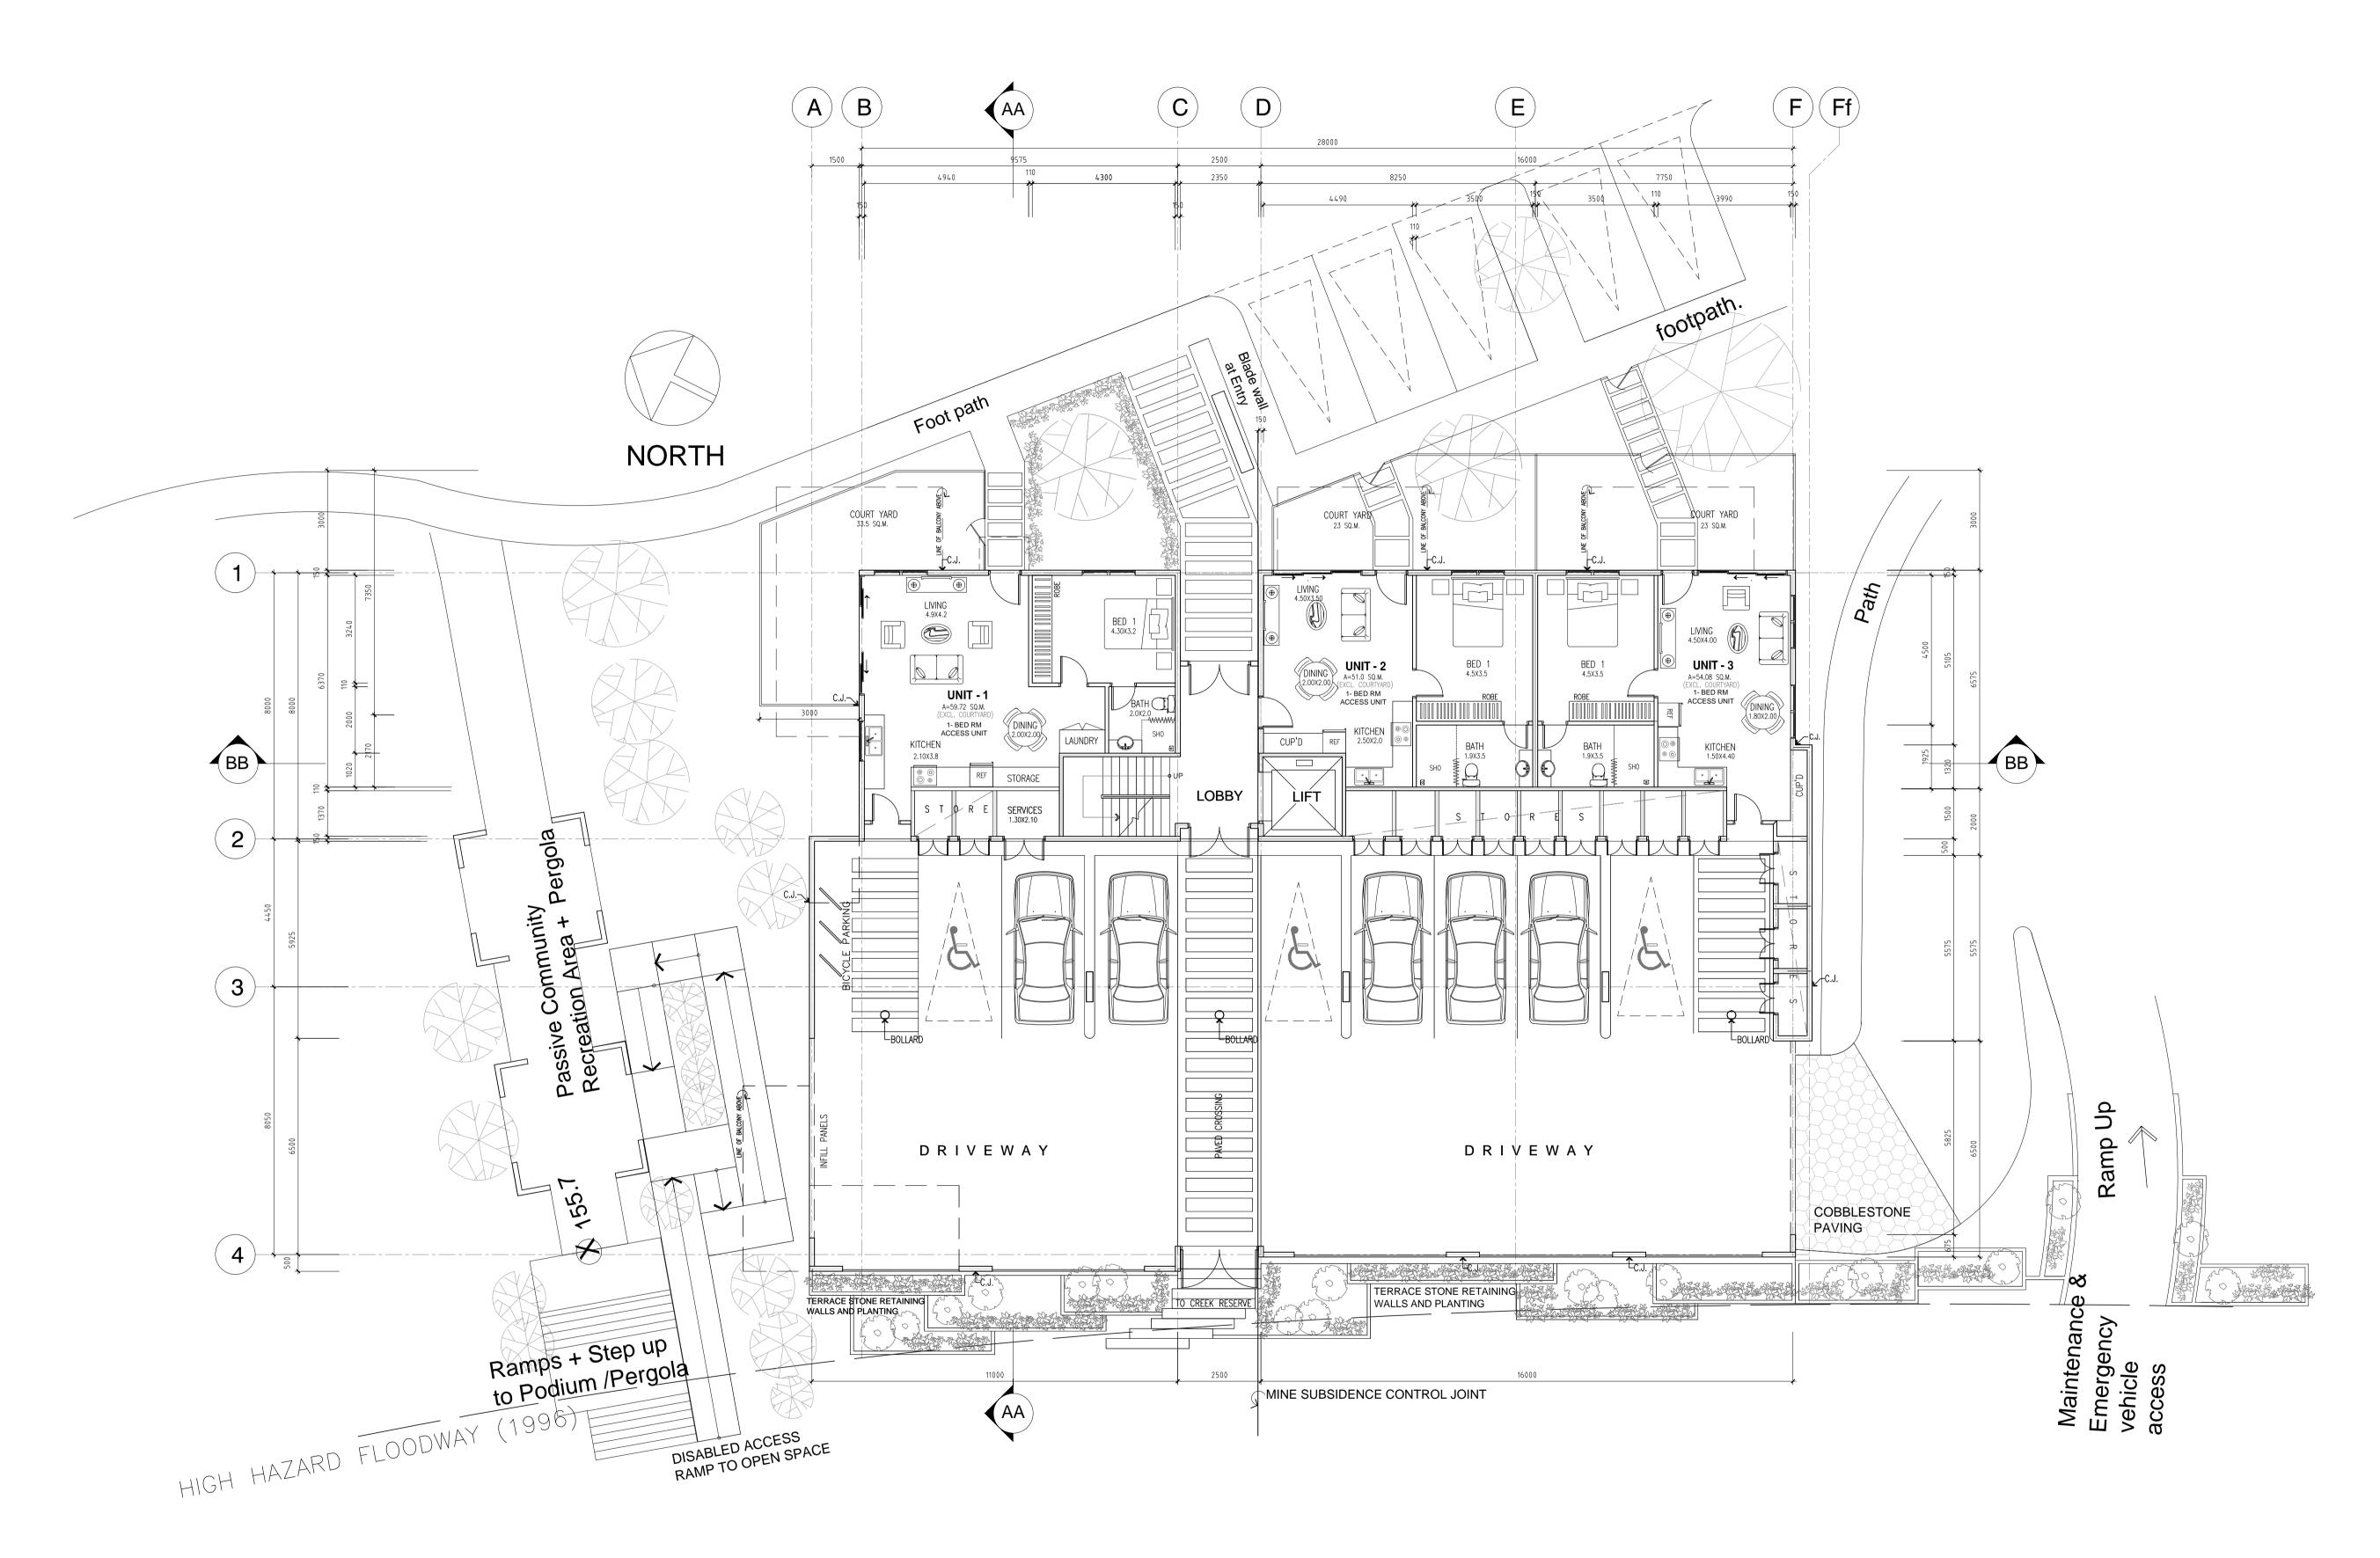

Proposed Residential Development 91-103 Menangle Street, Picton NSW

Residential Flat Building 1 Level 1 Floor Plan (Ground Floor)

DWN. CHK.

WOODHOUSE & DANKS LTD ARCHITECTS Stephen R Fayle

ABN: 26 064 690 106 ARN: 3274