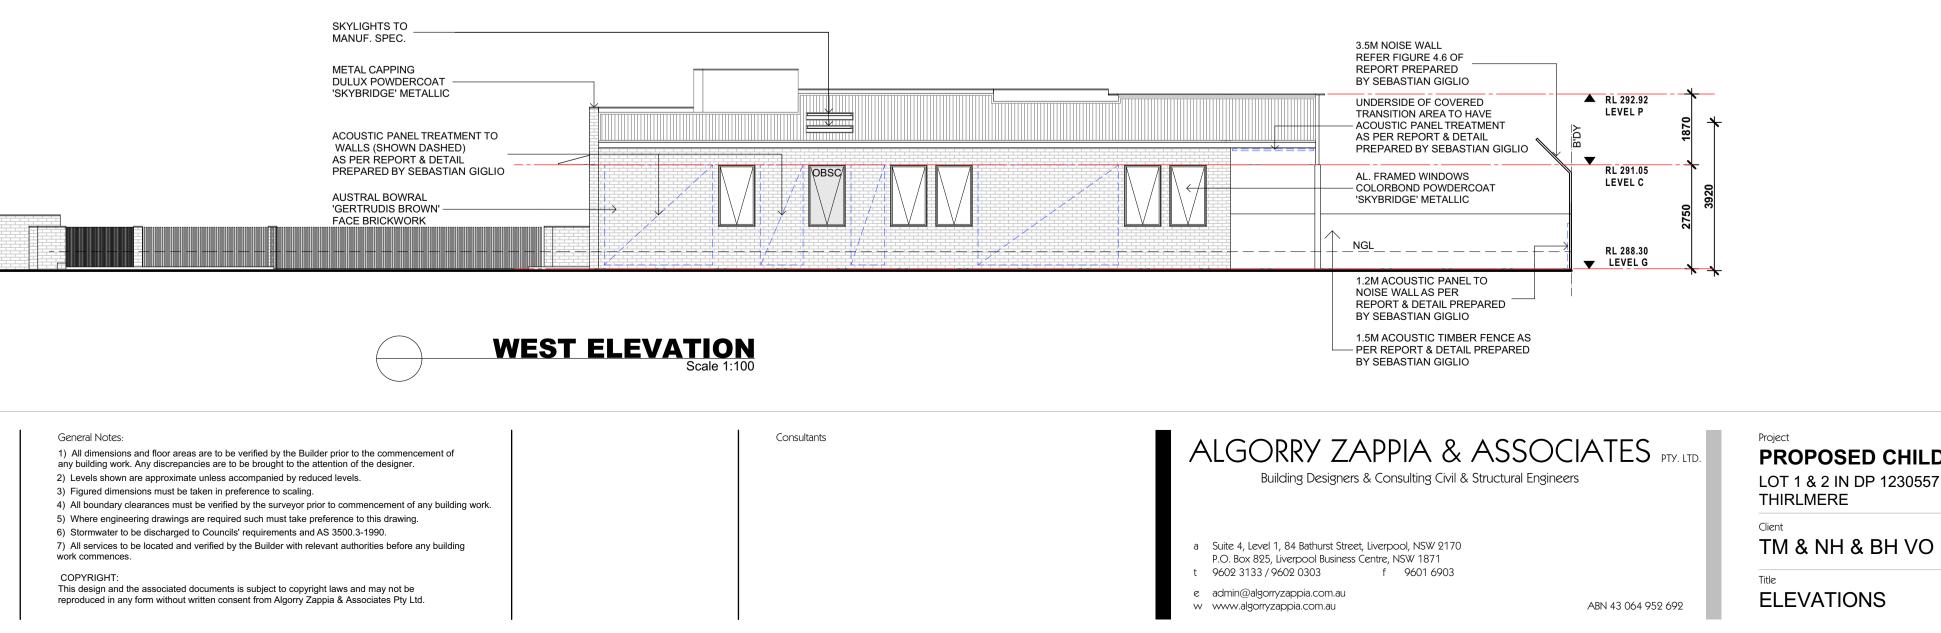

# PROPOSED CHILDCARE CENTRE

LOT 1 & 2 IN DP 1230557 No.s 2 & 6 CHALKER STREET

| Drawn         | Checked    | Date       |
|---------------|------------|------------|
| VP            | CZ         | JULY 2019  |
| Activity Type | Job #      | Scale @ A1 |
| DA            | 1026-19    | AS SHOWN   |
| Project #     | Sheet #    | lssue      |
| <b>P5399</b>  | <b>A06</b> | C          |