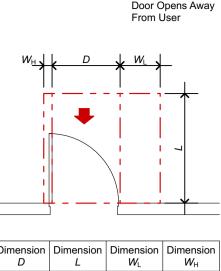

## Title

**GROUND FLO** 

ABN 43 064 952 692

| Dimension<br>D | Dimension<br><i>L</i> | Dimension<br><i>W</i> L | Dimension<br><i>W</i> <sub>H</sub> |
|----------------|-----------------------|-------------------------|------------------------------------|
| 850            | 1450                  | 530                     | 110                                |
| 900            | 1450                  | 530                     | 110                                |
| 950            | 1450                  | 530                     | 110                                |
|                |                       |                         |                                    |