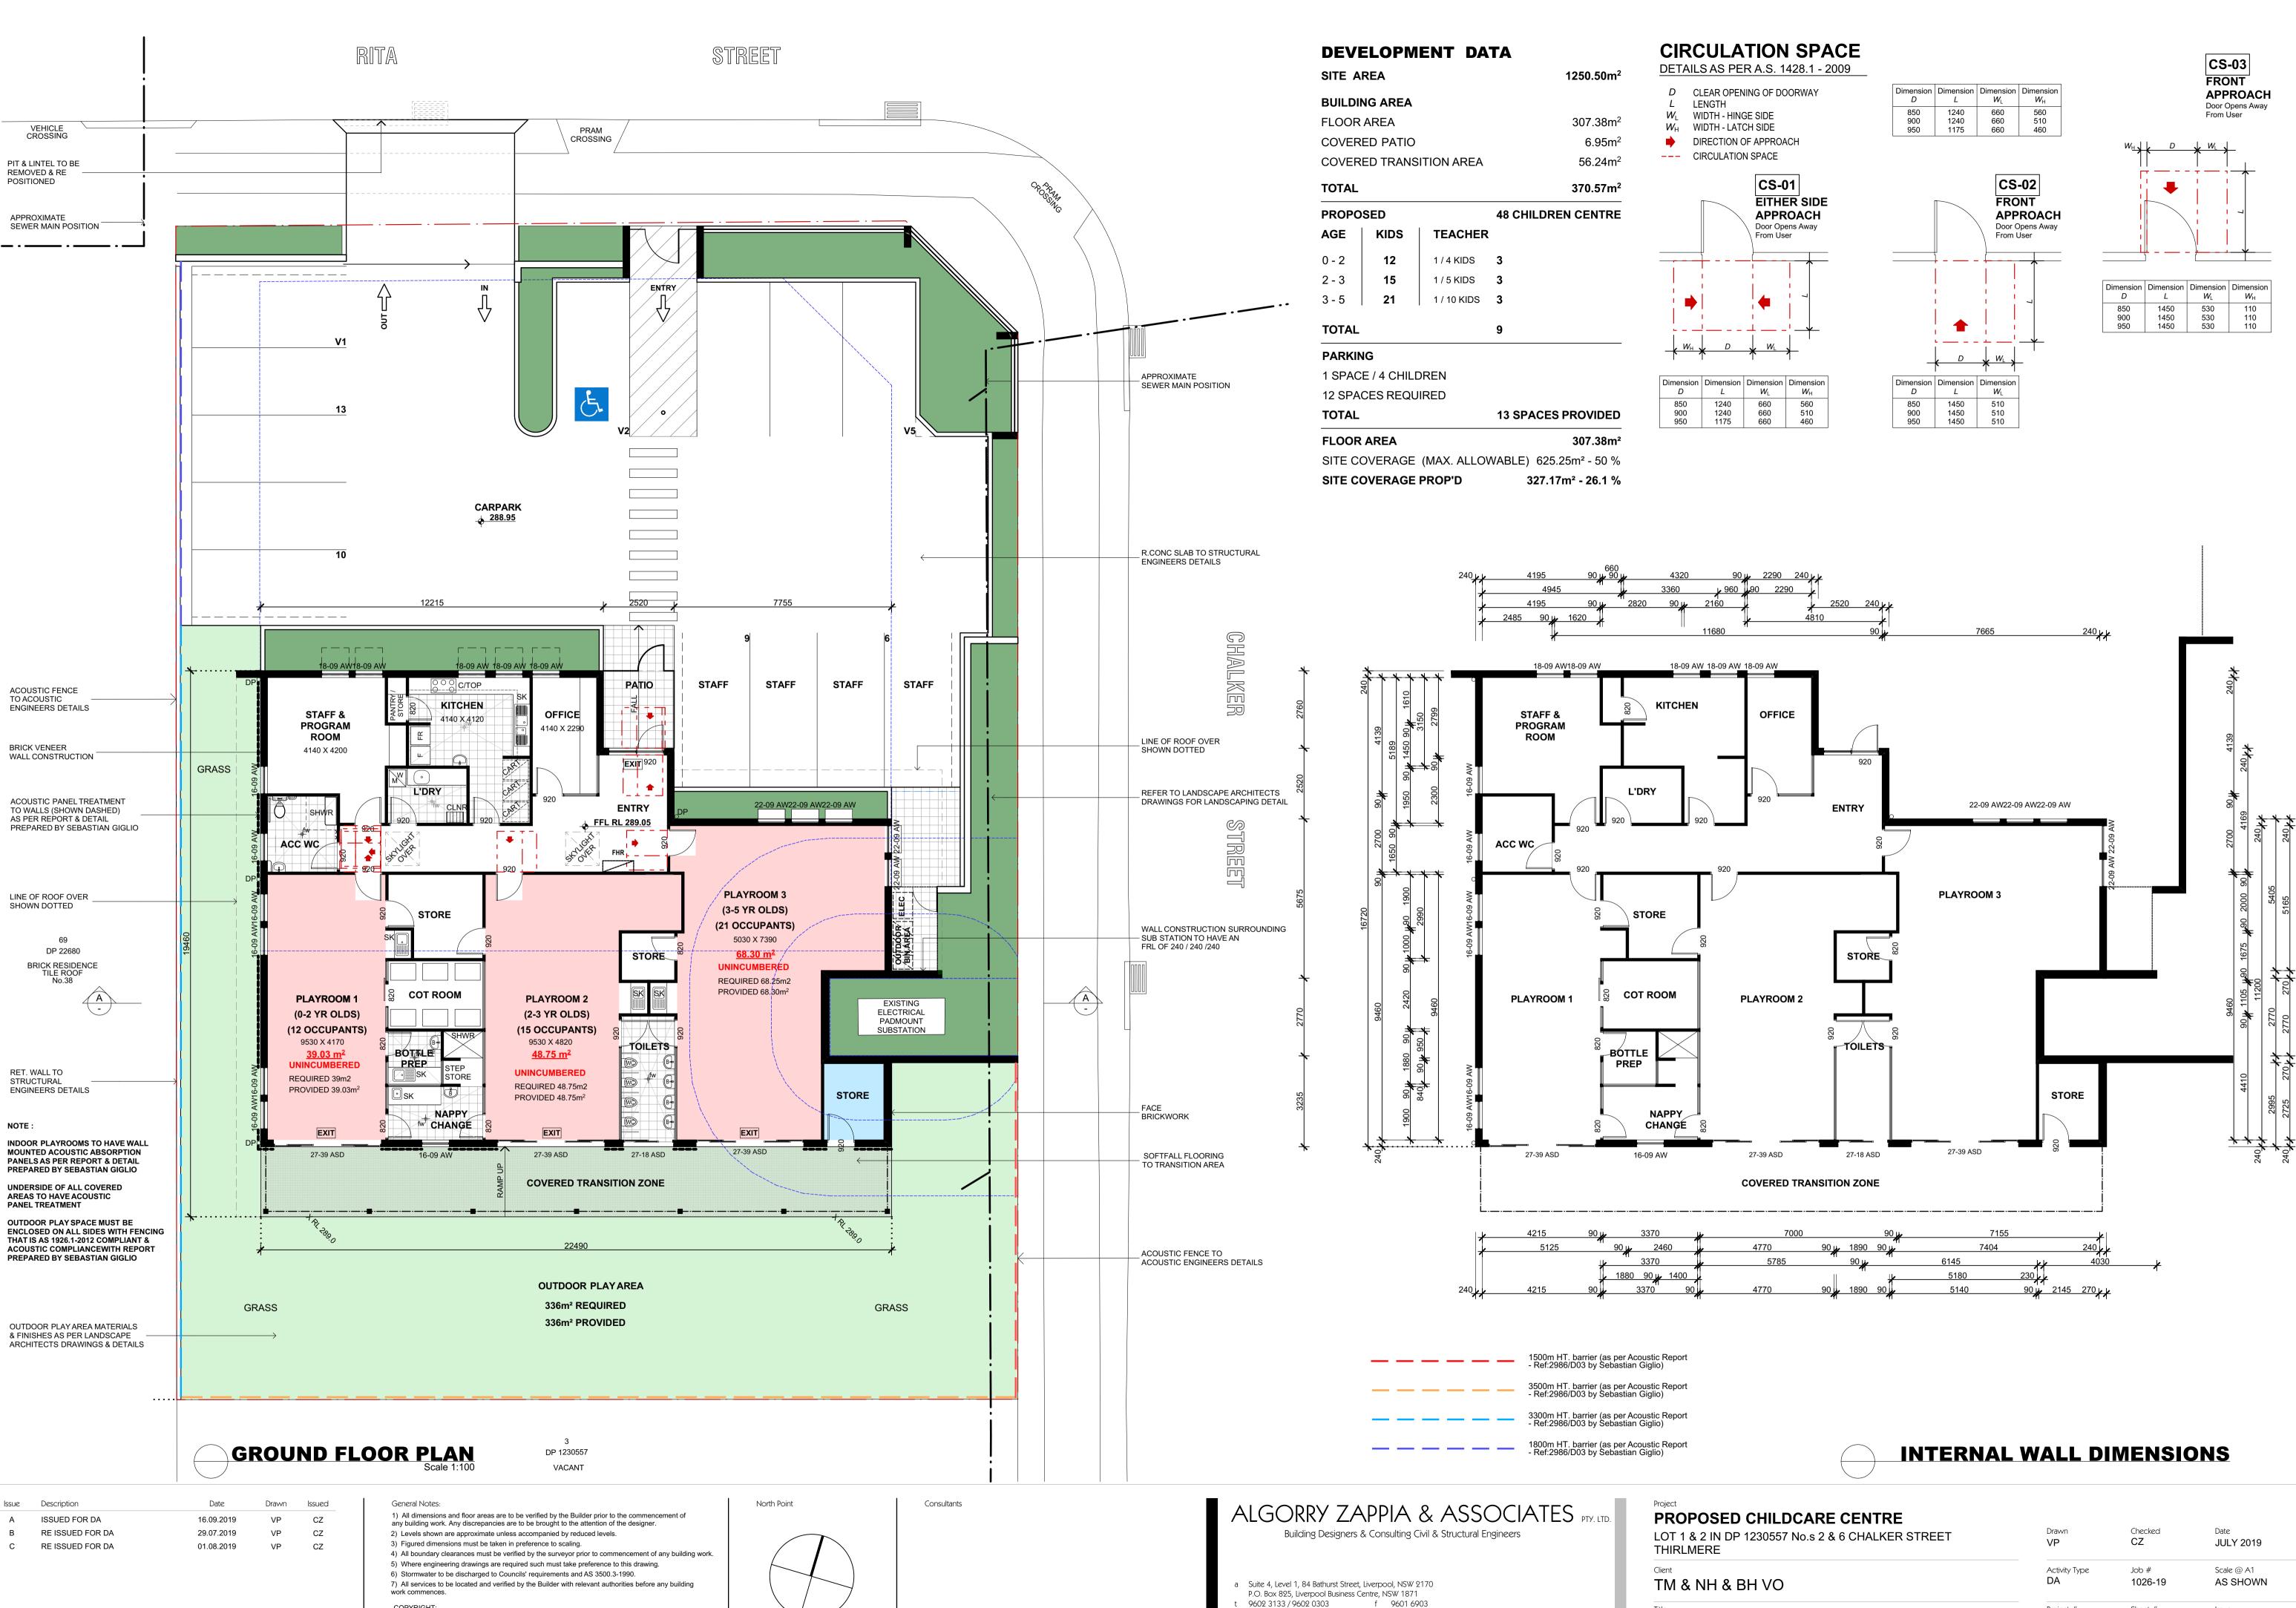

## Title

**GROUND FLO** 

ABN 43 064 952 692

| Dimension<br>D | Dimension<br><i>L</i> | Dimension<br><i>W</i> L | Dimension<br><i>W</i> <sub>H</sub> |
|----------------|-----------------------|-------------------------|------------------------------------|
| 850            | 1450                  | 530                     | 110                                |
| 900            | 1450                  | 530                     | 110                                |
| 950            | 1450                  | 530                     | 110                                |
|                |                       |                         |                                    |