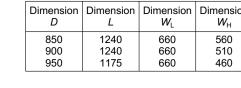

## Title

**GROUND FLO** 

ABN 43 064 952 692

| Dimension<br>D | Dimension<br><i>L</i> | Dimension<br><i>W</i> L | Dimension<br><i>W</i> <sub>H</sub> |
|----------------|-----------------------|-------------------------|------------------------------------|
| 850            | 1450                  | 530                     | 110                                |
| 900            | 1450                  | 530                     | 110                                |
| 950            | 1450                  | 530                     | 110                                |
|                |                       |                         |                                    |