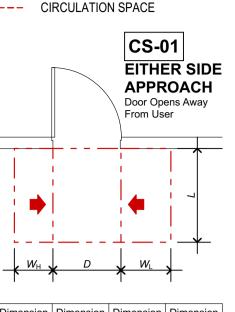

## Title

**GROUND FLO** 

ABN 43 064 952 692

| Dimension<br>D | Dimension<br><i>L</i> | Dimension<br><i>W</i> L | Dimension<br><i>W</i> <sub>H</sub> |
|----------------|-----------------------|-------------------------|------------------------------------|
| 850            | 1450                  | 530                     | 110                                |
| 900            | 1450                  | 530                     | 110                                |
| 950            | 1450                  | 530                     | 110                                |
|                |                       |                         |                                    |