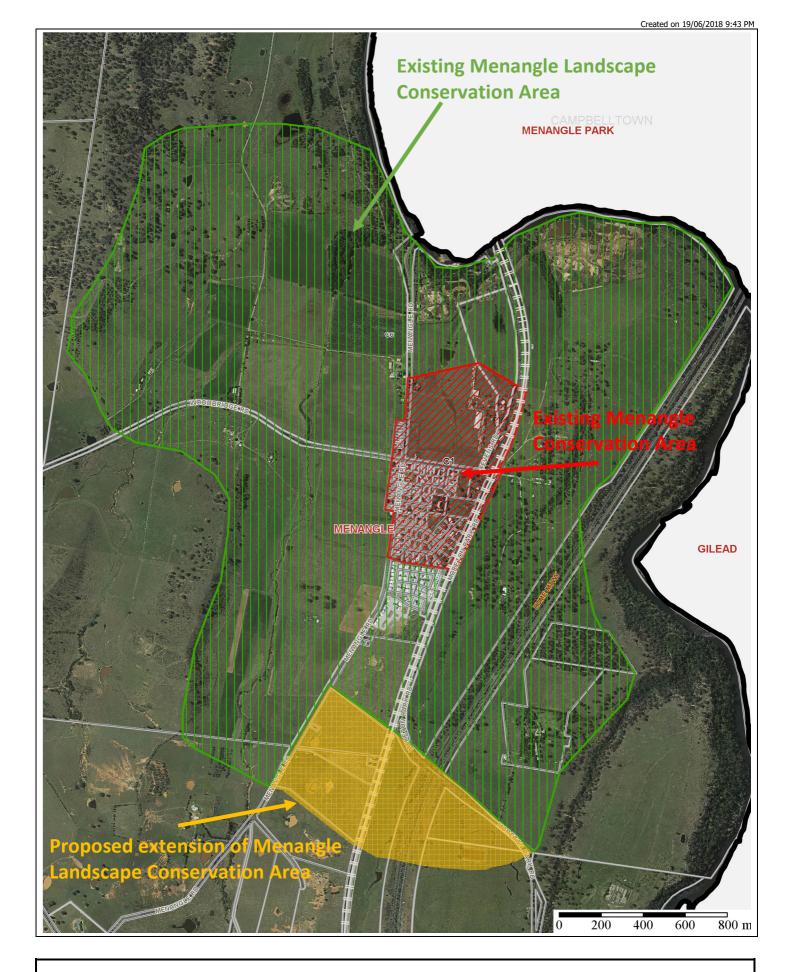

# Report 1 Attachments

- 1. Table of proposed changes to Schedule 5 Environmental heritage of the Wollondilly Local Environmental Plan 2011
- 2. Plan identifying additional land to be included within the Menangle Landscape Conservation Area