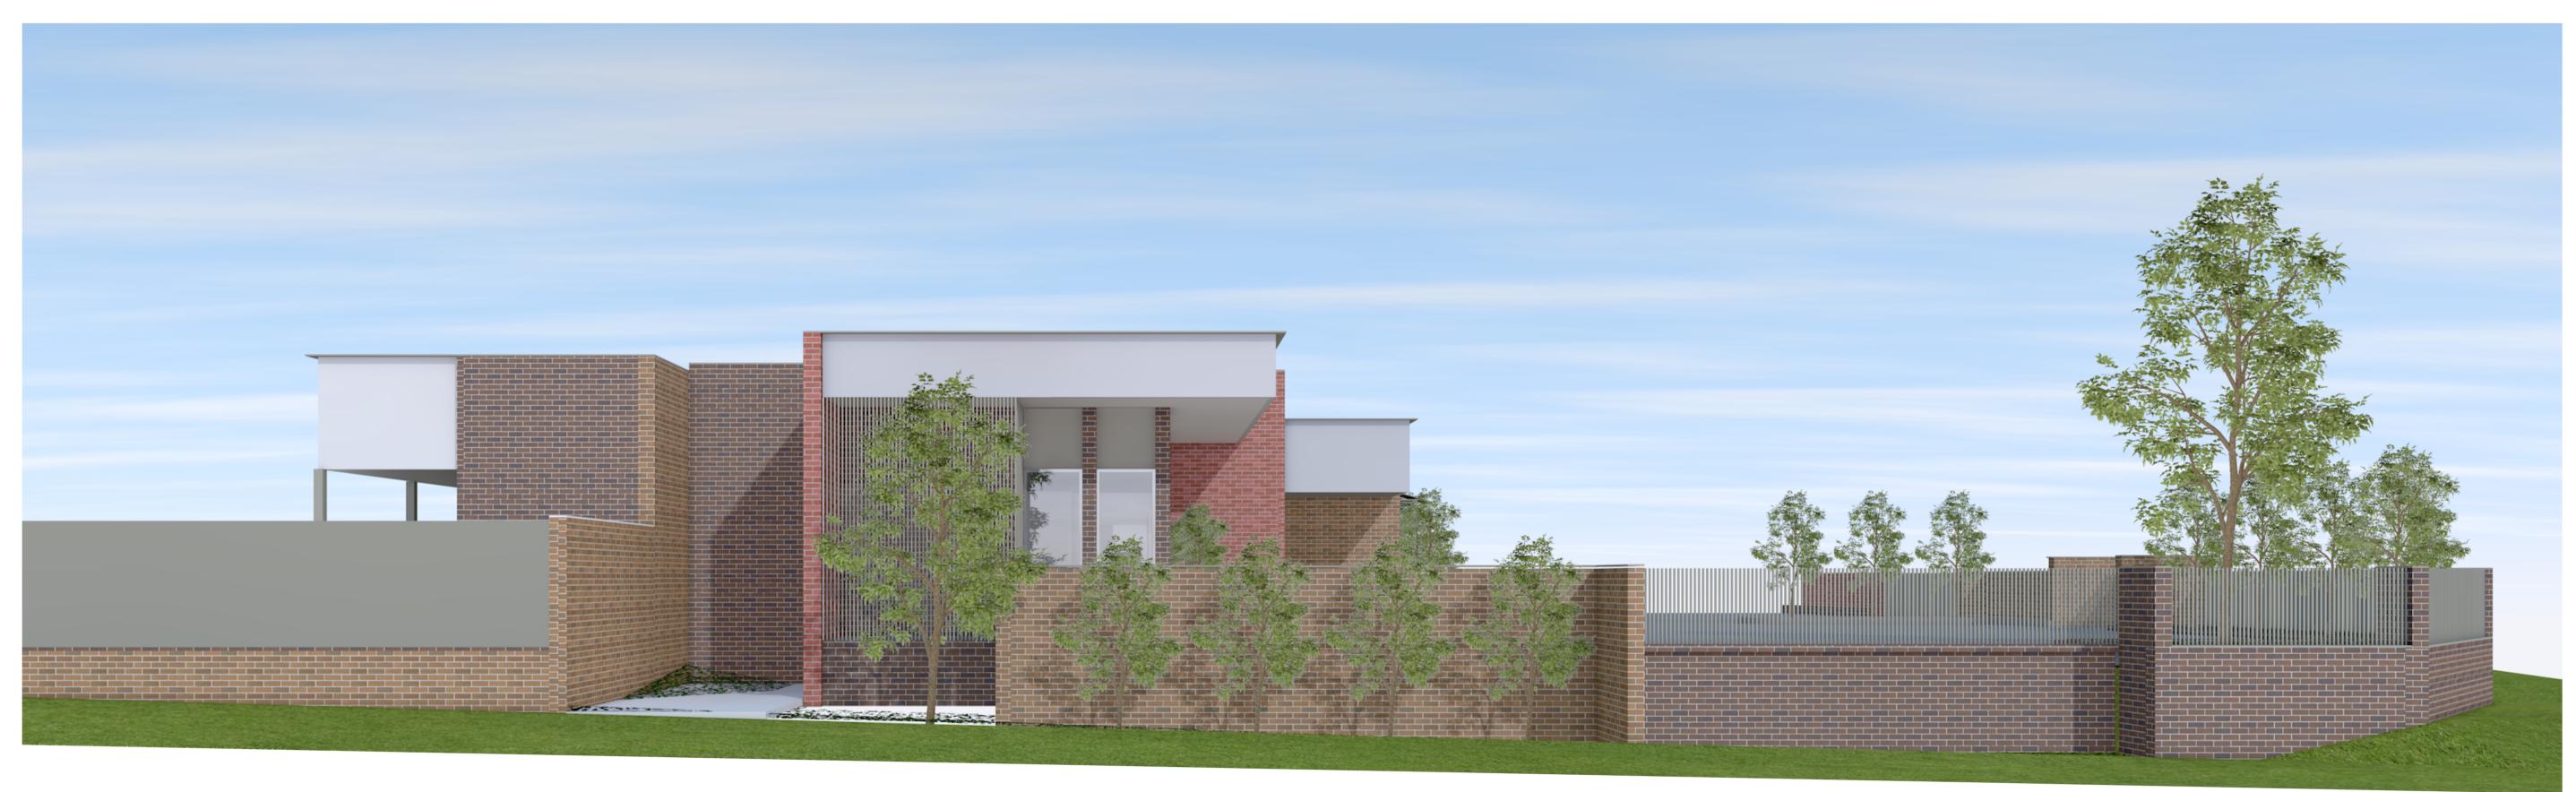

## EAST PERSPECTIVE facing Chalker Street



## NORTH PERSPECTIVE facing Rita Street

| Issue | Description      | Date       | Drawn | Issuec |
|-------|------------------|------------|-------|--------|
| Α     | ISSUED FOR DA    | 16.09.2019 | VP    | CZ     |
| В     | RE ISSUED FOR DA | 29.07.2019 | VP    | CZ     |
| С     | RE ISSUED FOR DA | 01.08.2019 | VP    | CZ     |
|       |                  |            |       |        |

General Notes:

1) All dimensions and floor areas are to be verified by the Builder prior to the commencement of any building work. Any discrepancies are to be brought to the attention of the designer.

2) Levels shown are approximate unless accompanied by reduced levels.

3) Figured dimensions must be taken in preference to scaling.

4) All boundary clea