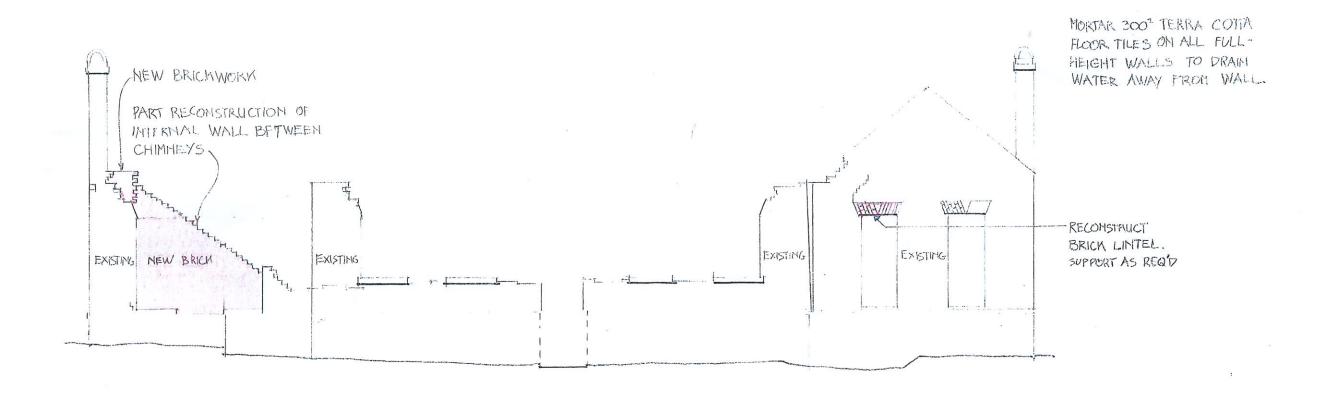

## MAID'S QUARTERS - EAST ELEVATION

(SSUE A 0) 03 2015

PLAN ELEVATIONS 3

1:100