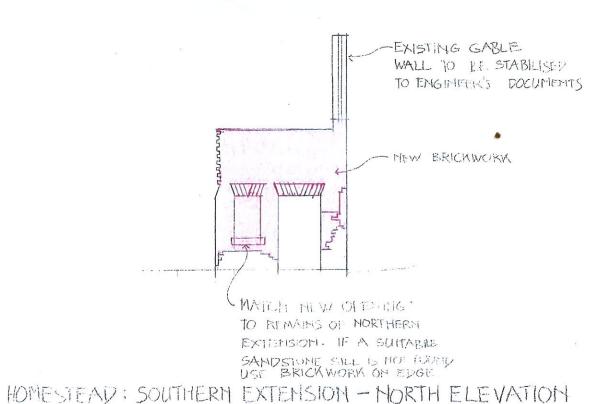

ISSUE A 09.03.2015

BRICH WALL - MOT FULL
HEIGHT, NO WORKS REQUIRED.
RECONSTRUCT BRICH WALL

MINISTER EXISTING FULL-HEIGHT WALL TO BE STABILISED AND CAPPED

HONESTEAD PLAN

AFEOTSFORD, PICTON NBRS+PA Hartage Branch