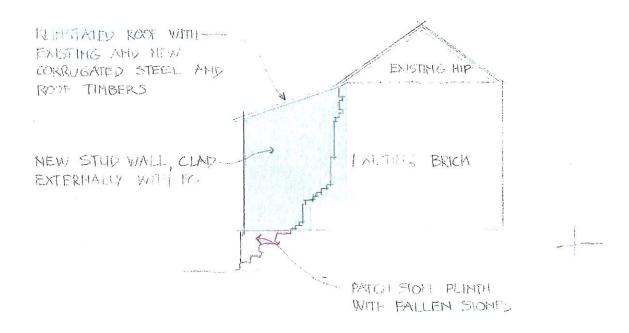

ISSUE A 09.03.2015

BRICH WALL - MOT FULL
HEIGHT, NO WORKS REQUIRED.
RECONSTRUCT BRICH WALL

MINISTER EXISTING FULL-HEIGHT WALL TO BE STABILISED AND CAPPED

HONESTEAD PLAN

AFEOTSFORD, PICTON NBRS+PA Hartage Branch