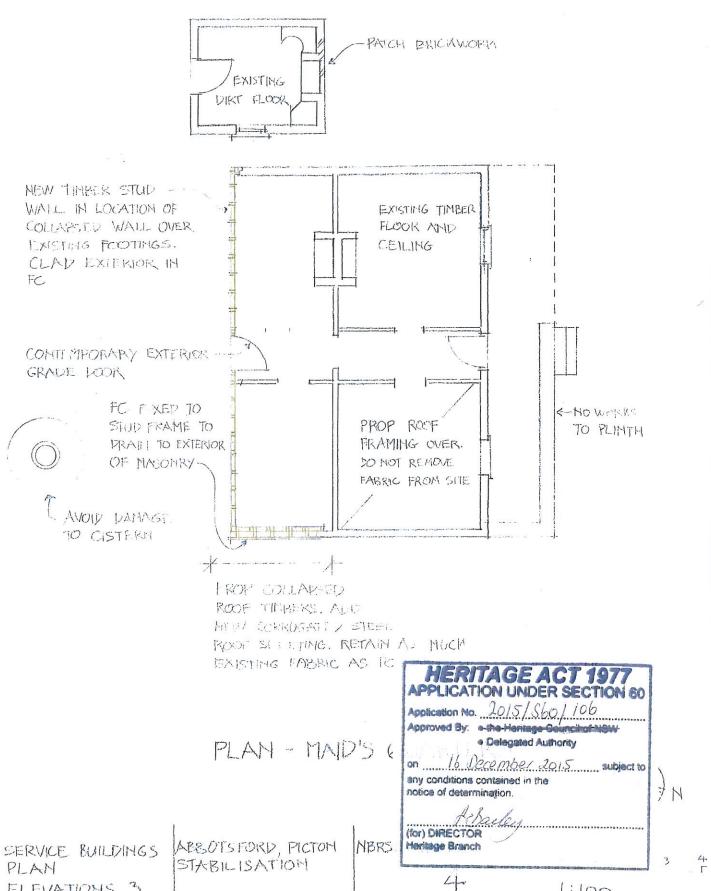

ISSUE A 09.03.2015

BRICH WALL - MOT FULL
HEIGHT, NO WORKS REQUIRED.
RECONSTRUCT BRICH WALL

MINISTER EXISTING FULL-HEIGHT WALL TO BE STABILISED AND CAPPED

HONESTEAD PLAN

AFEOTSFORD, PICTON NBRS+PA Hartage Branch

## PLAN - SMOKEHOUSE