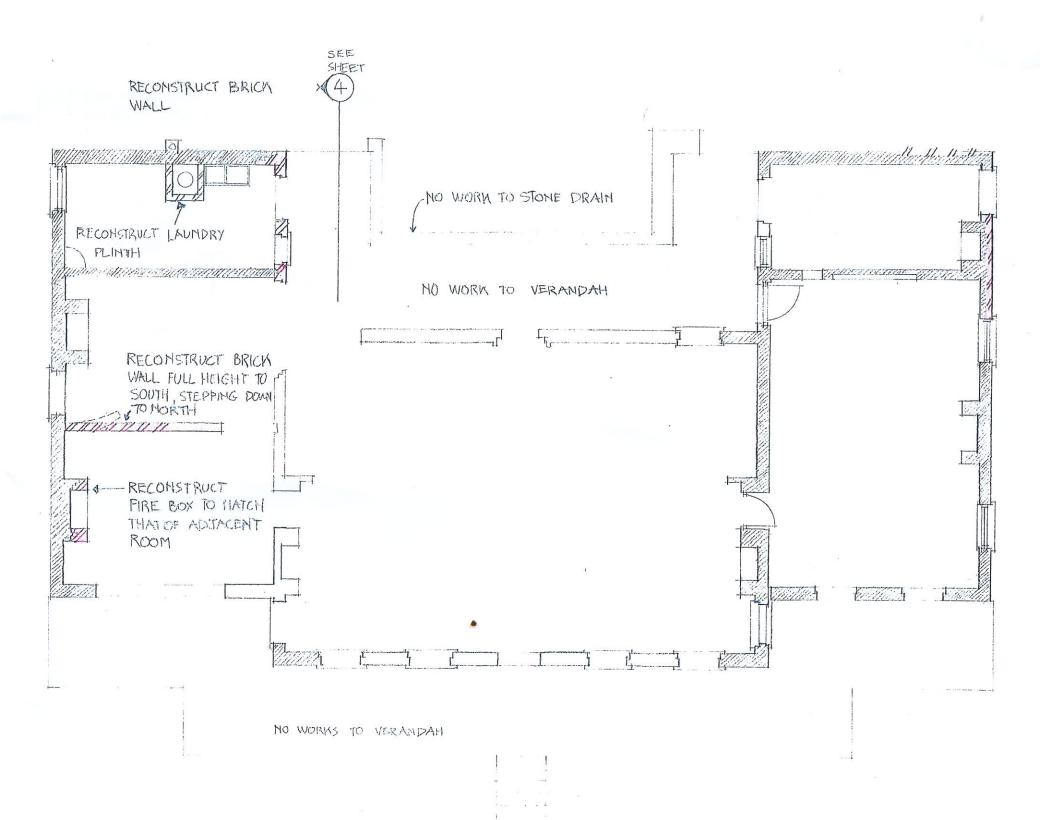

ISSUE A 09.03.2015

BRICH WALL - MOT FULL
HEIGHT, NO WORKS REQUIRED.
RECONSTRUCT BRICH WALL

MINISTER EXISTING FULL-HEIGHT WALL TO BE STABILISED AND CAPPED

HONESTEAD PLAN

AFEOTSFORD, PICTON NBRS+PA Hartage Branch