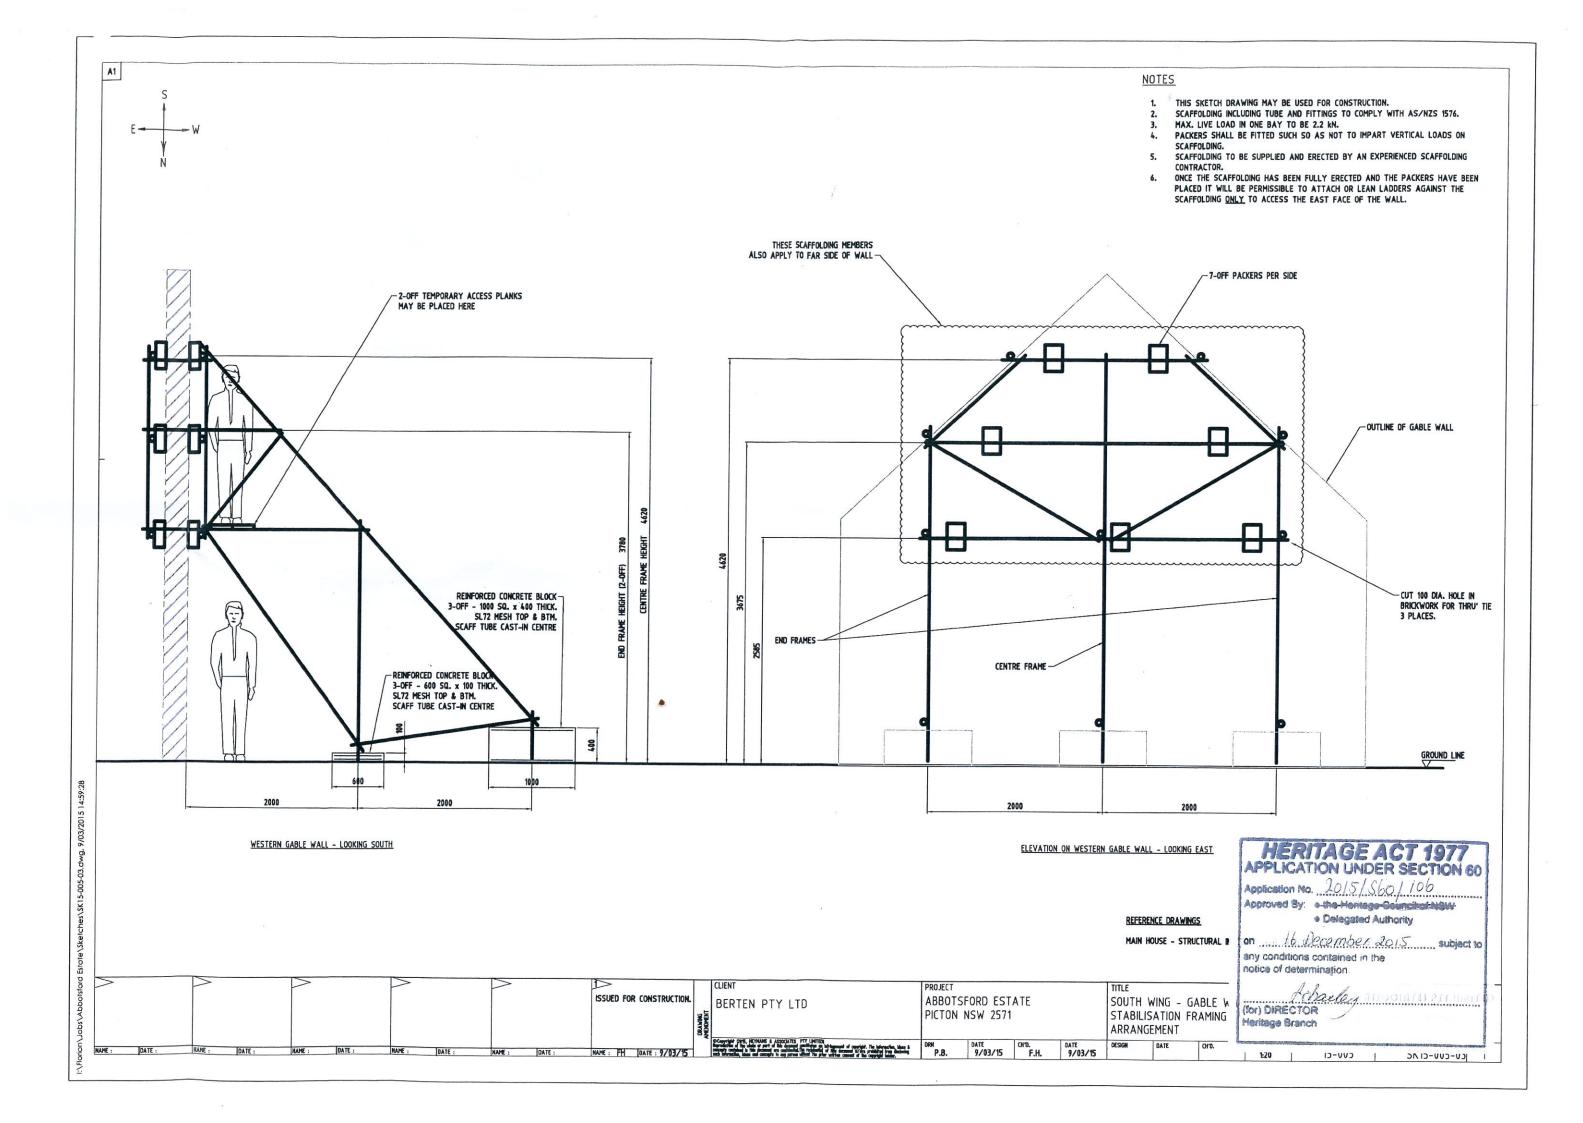

Sketch No.: \$15-005-01

- This sketch is preliminary and must not be used for construction.
   Scaffolding including tube to be to AS/NZS 1576.
   Packers shall be fitted such so as not to impart vertical loads on scaffolding.
   Scaffolding designed to resist horizontal loads only.