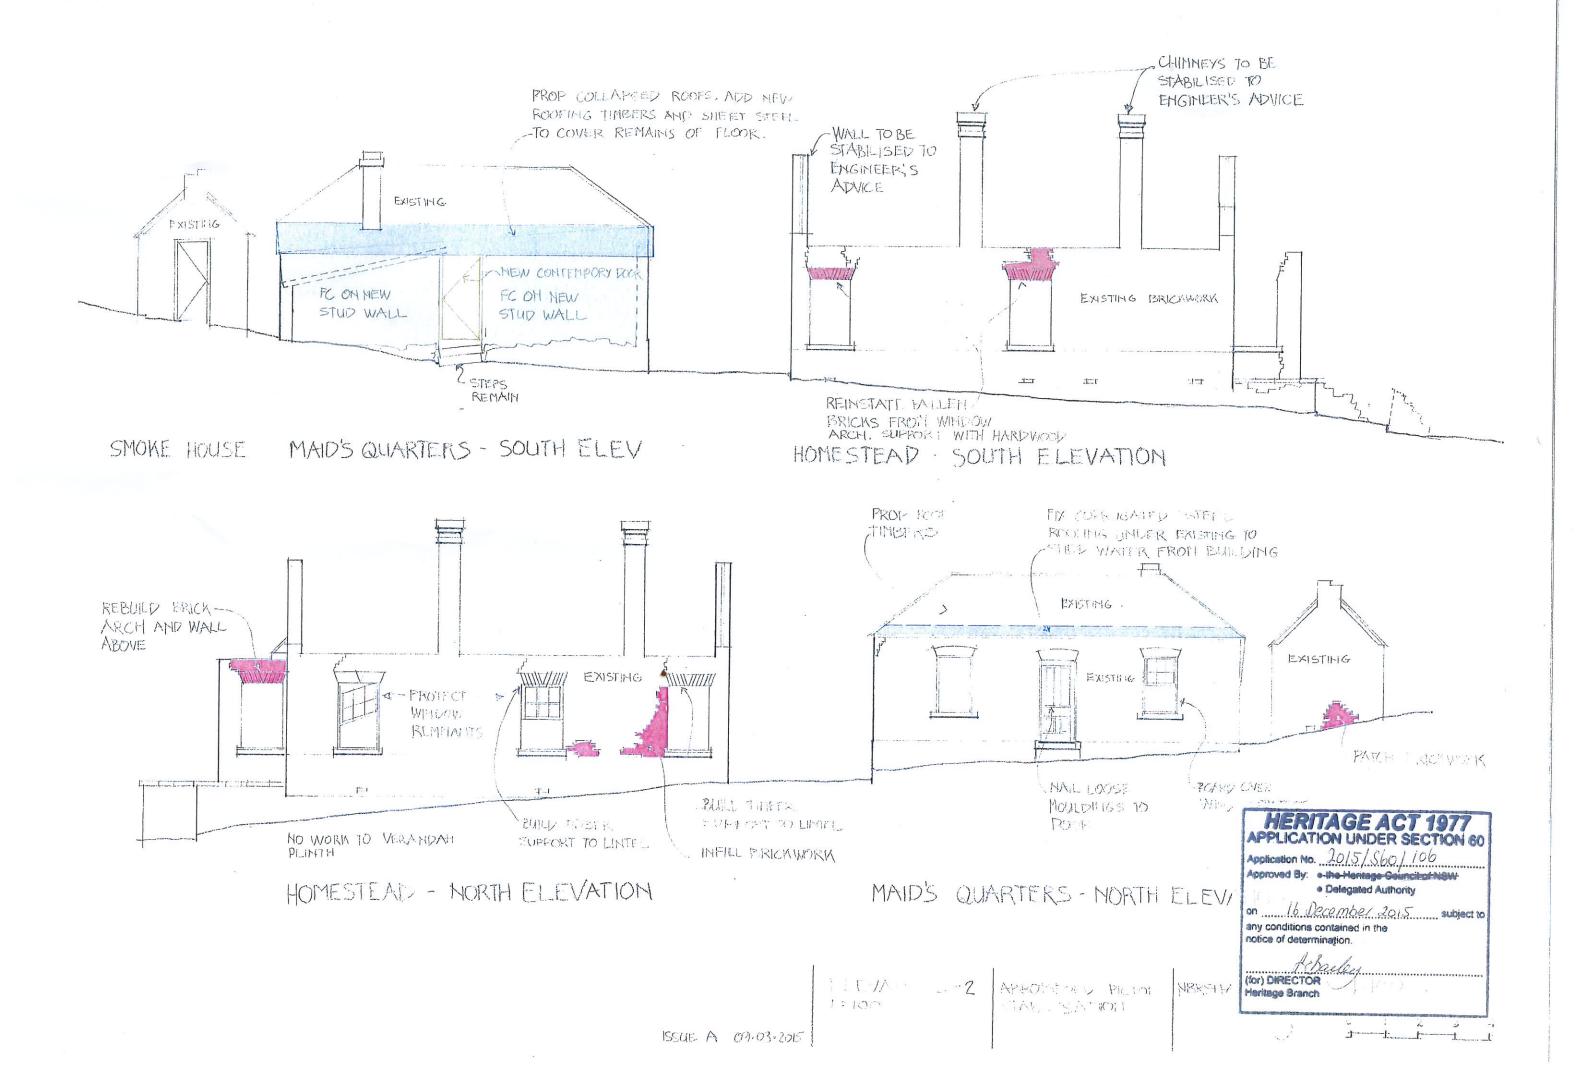

ISSUE A 09.03.2015

BRICH WALL - MOT FULL
HEIGHT, NO WORKS REQUIRED.
RECONSTRUCT BRICH WALL

MINISTER EXISTING FULL-HEIGHT WALL TO BE STABILISED AND CAPPED

HONESTEAD PLAN

AFEOTSFORD, PICTON NBRS+PA Hartage Branch