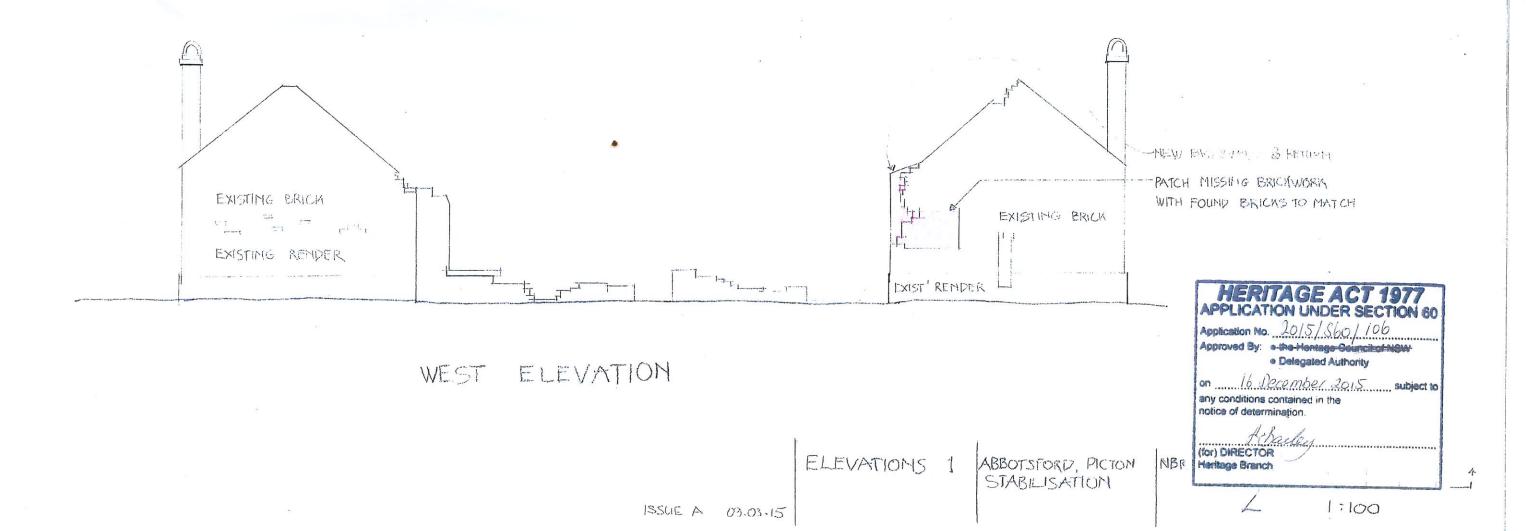

ISSUE A 09.03.2015

BRICH WALL - MOT FULL
HEIGHT, NO WORKS REQUIRED.
RECONSTRUCT BRICH WALL

MINISTER EXISTING FULL-HEIGHT WALL TO BE STABILISED AND CAPPED

HONESTEAD PLAN

AFEOTSFORD, PICTON NBRS+PA Hartage Branch