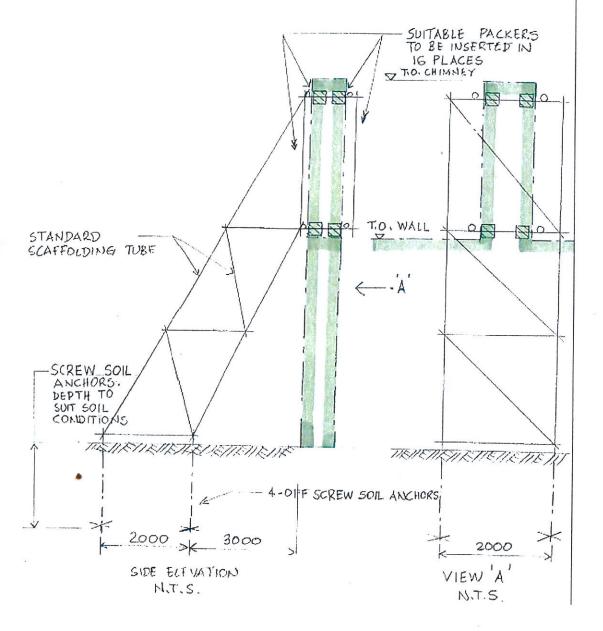

Sketch No.: \$15-005-01

- This sketch is preliminary and must not be used for construction.
   Scaffolding including tube to be to AS/NZS 1576.
   Packers shall be fitted such so as not to impart vertical loads on scaffolding.
   Scaffolding designed to resist horizontal loads only.