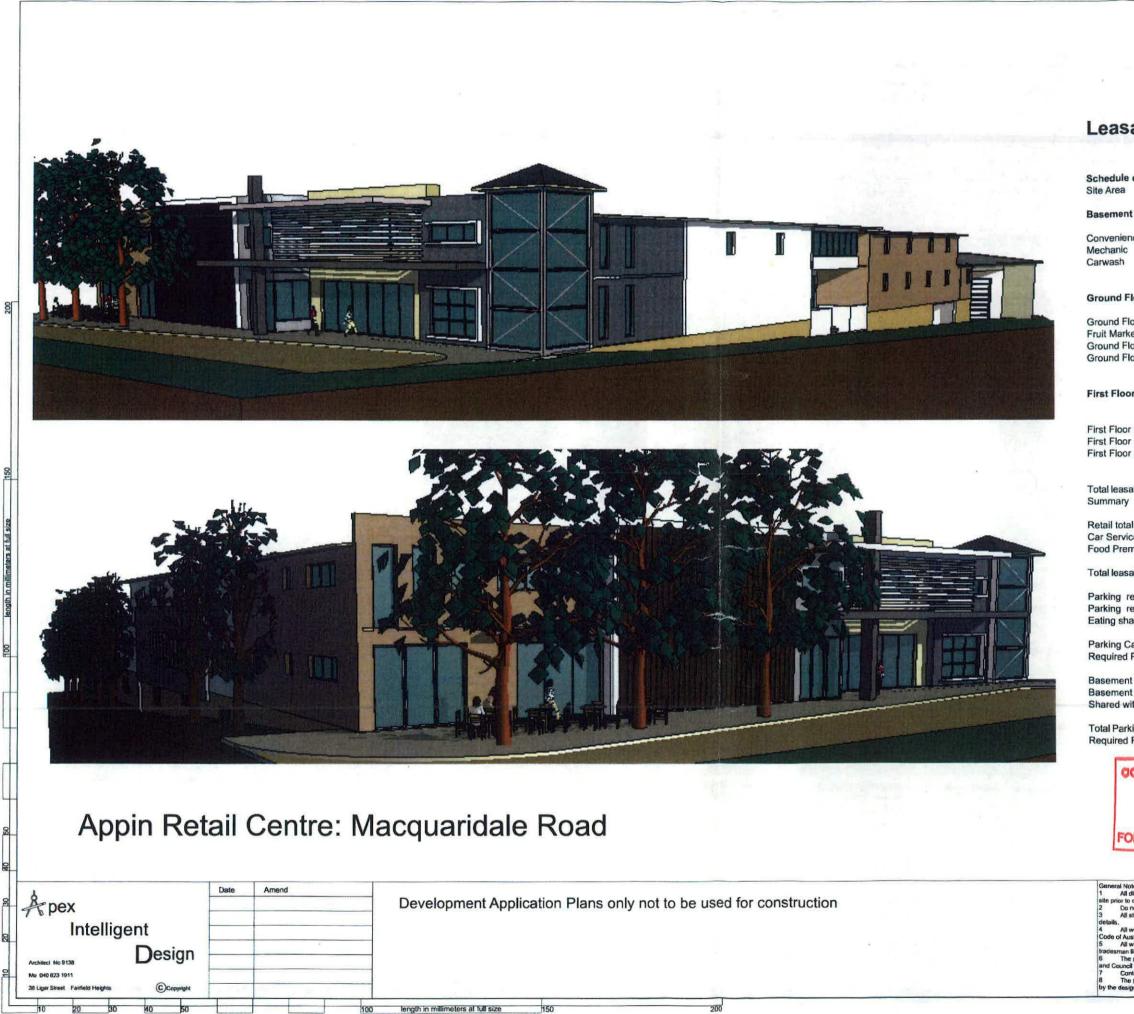

## Leasable Areas

| ule of areas                                                                                                      |                                      |                |
|-------------------------------------------------------------------------------------------------------------------|--------------------------------------|----------------|
| a a a a a a a a a a a a a a a a a a a                                                                             | 4200                                 | m2             |
| sa                                                                                                                | 4200                                 |                |
|                                                                                                                   |                                      |                |
| ient 1                                                                                                            |                                      |                |
| inner Chart                                                                                                       | 209                                  | m2             |
| nience Store                                                                                                      | 133                                  | m2             |
| nic                                                                                                               |                                      | m2             |
| sh Ce                                                                                                             | 132                                  |                |
|                                                                                                                   | 474                                  | m2             |
| d Flags                                                                                                           |                                      |                |
| d Floor                                                                                                           |                                      |                |
| Elear major                                                                                                       | 1620                                 | m2             |
| Floor major                                                                                                       | 173                                  | m2             |
| arket                                                                                                             | 257                                  | m2             |
| Floor Retail                                                                                                      |                                      |                |
| I Floor Food Premises                                                                                             | 310                                  | m2             |
|                                                                                                                   | 2360                                 | m2             |
|                                                                                                                   |                                      |                |
| loor                                                                                                              |                                      |                |
|                                                                                                                   |                                      |                |
|                                                                                                                   |                                      |                |
| oor Retail                                                                                                        | 450                                  | m2             |
| oor Major                                                                                                         | 1039                                 | m2             |
| oor Food Premises                                                                                                 | 137                                  | m2             |
|                                                                                                                   | 1626                                 | m2             |
|                                                                                                                   |                                      |                |
| asable Area                                                                                                       | 4460                                 | m2             |
| ary                                                                                                               |                                      |                |
|                                                                                                                   |                                      |                |
| total                                                                                                             | 3748                                 | m2             |
|                                                                                                                   | 265                                  | m2             |
| rvice/Wash                                                                                                        | 447                                  | m2             |
| Premises                                                                                                          | 441                                  | 102            |
|                                                                                                                   | 4400                                 | ~ <b>1</b>     |
| asable Area                                                                                                       | 4460                                 | m2             |
|                                                                                                                   |                                      |                |
| g re 2.5/100 m Retail (4120 *2.5/100)                                                                             | 93.7                                 |                |
| g re 12/100 m Eating                                                                                              | 53.64                                |                |
| shared with retail: rate needs adjusting                                                                          |                                      |                |
|                                                                                                                   |                                      |                |
| g Car Servicing (parking in shop) nil                                                                             |                                      |                |
| ed Parking                                                                                                        | 147.3                                | 4              |
|                                                                                                                   |                                      |                |
| nent Parking Basement 2                                                                                           | 78                                   |                |
| ent Parking Basement 1                                                                                            | 47                                   |                |
| with Council (12)                                                                                                 | 6                                    |                |
|                                                                                                                   |                                      |                |
| Parking Provided                                                                                                  | 131                                  |                |
| ed Parking (subject too food premises ra                                                                          |                                      | 147            |
| ed I alking (bubject too loos promote in                                                                          | ,                                    |                |
| and the second  |                                      |                |
| CONDITIONS OF DA -ATTACH                                                                                          | IED                                  |                |
| K. C.                                                                                                             |                                      | 1              |
| A A                                                                                                               |                                      | /              |
| 18 JAN 2018                                                                                                       |                                      | /              |
| 10 JAN COUL                                                                                                       |                                      | /              |
|                                                                                                                   |                                      |                |
| FOR SUBSIDENCE ADVISORY N                                                                                         | SW                                   |                |
|                                                                                                                   |                                      |                |
|                                                                                                                   |                                      |                |
|                                                                                                                   |                                      |                |
| al Notes                                                                                                          | Drawing Title:                       |                |
| All dimensions & levels to be checked & verified on & or off<br>ior to commencement of any construction work.     | Plans - Perspectives                 |                |
| Do not scale off the drawings, use figured dimensions.                                                            | Macquaridale                         |                |
| All structural & hydraulic works to be as per engineer's                                                          | Client:Client<br>1 MacQuariedale Roa | Annin 2560     |
| All work to be carried out in accordance with the Building                                                        | I Wateralieuale Koa                  | in Applit 2000 |
| of Australia, Standard Australia code & relevant by-laws<br>All workmanship to be carried out in a professional & |                                      |                |
| man like manner.                                                                                                  | Scale: as noted                      | Date:31/8/2017 |
| The plans are to be read in conjunction with Specifications<br>ouncil conditions                                  | Status: Pre DA                       | Checked By:    |
| Contact designer if there are any inconstancies<br>The plans are not to be used for construction unless released  | Project No:                          | Drawing No.:   |
| designer                                                                                                          | 2017 03 22                           | A-02           |
|                                                                                                                   |                                      |                |