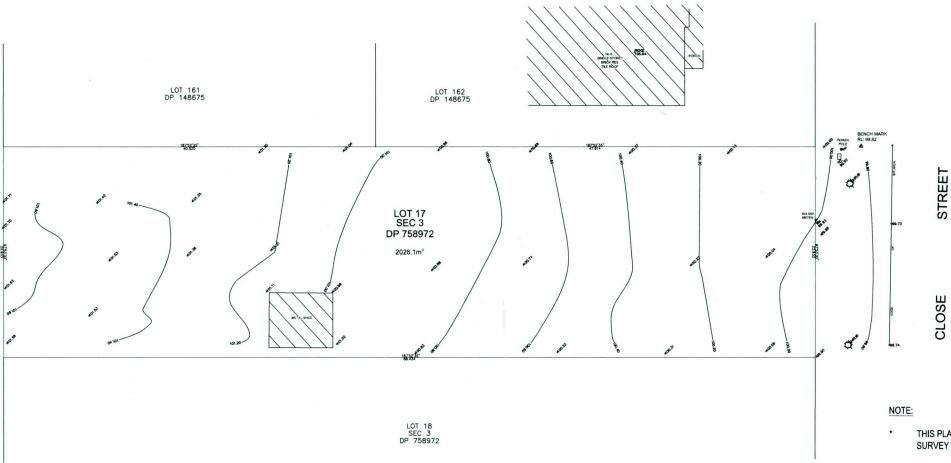

DESCRIPTION

PLAN SHOWING DETAILS & LEVELS OVER LAND ON LOT 17 IN SEC 3 DP 758972 IN WOLLONDILLY L.G.A (4 CLOSE STREET, THIRLMERE)

SURVEYORS REFERENCE

180484.DWG