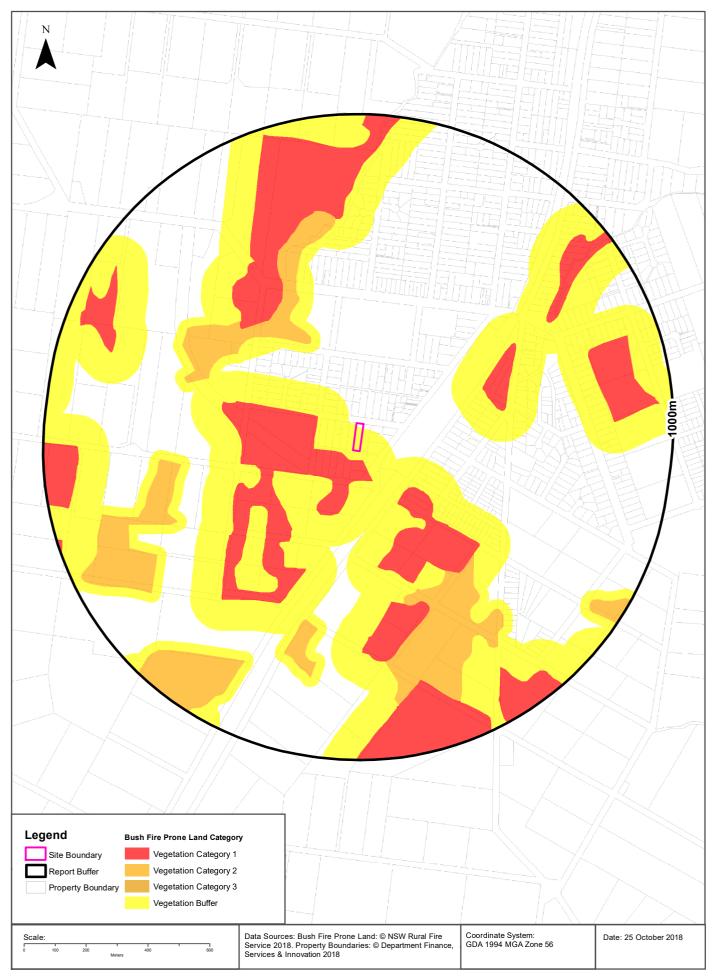

### 2. <u>SITE IDENTIFICATION</u>

The study site is 4 Close Street, NSW, 2752 (Figure 1). Figure 2 shows an aerial photograph of the site and the surrounding land.