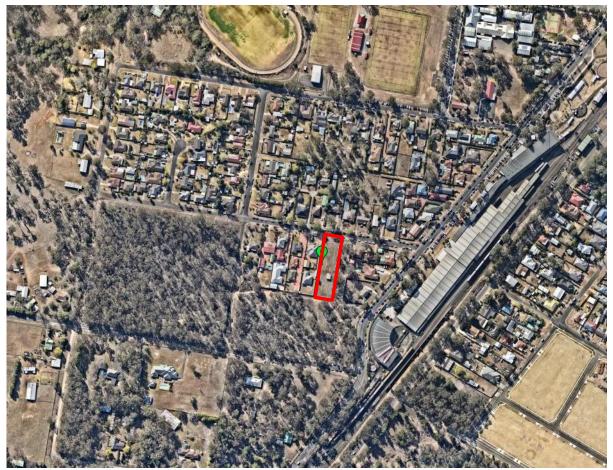

### 2. <u>SITE IDENTIFICATION</u>

The study site is 4 Close Street, NSW, 2752 (Figure 1). Figure 2 shows an aerial photograph of the site and the surrounding land.

**Figure 2**: Aerial photograph of the area of investigation and surrounding land (PhotoMaps by nearmap)