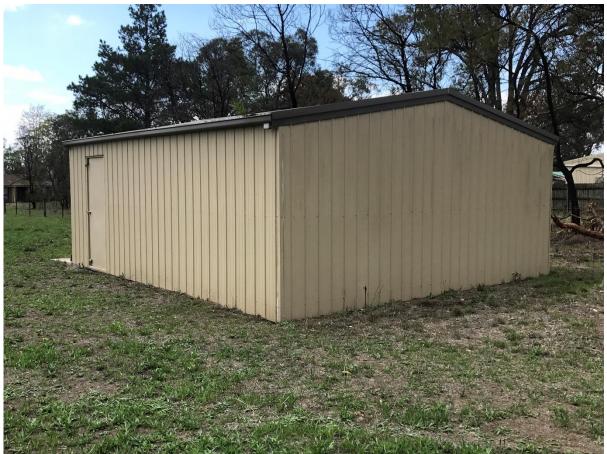

#### 4.1 Site inspection

On the 18<sup>th</sup> October 2018, a site inspection was conducted by Envirotech consultant Ben Hamilton. Field work was carried out in accordance with the methodology described in AS 4482.1 – 2005 and the NEPM (2013). At the time of inspection, the majority of the subject site was predominantly cleared displaying well-grassed areas. A small shed was present toward the rear of the property on the eastern boundary.

#### 4.8 Areas of Concern

- Small shed has been constructed onsite within the area of concern from 2009.
- Area present from removal of pre-existing residential dwelling.

#### 7.1. Site Observations

At the time of inspection, the subject site appeared to be mainly cleared with some scattered trees towards the rear (southern end) of the property. A small shed was present along the eastern boundary and appeared to be in good condition. The property was mainly grassed with some bear patches of ground toward the rear of the property.