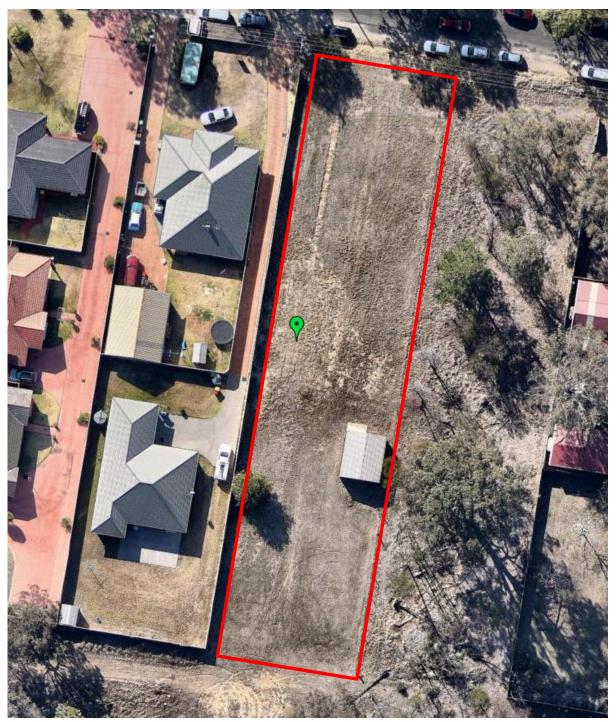

### 2. <u>SITE IDENTIFICATION</u>

The study site is 4 Close Street, NSW, 2752 (Figure 1). Figure 2 shows an aerial photograph of the site and the surrounding land.

#### 3. **PROPOSED DEVELOPMENT**

The investigation will accompany a proposed development application for a proposed construction of a rural residential dwelling.

Figure 1 Area of Investigation map (Six Maps)