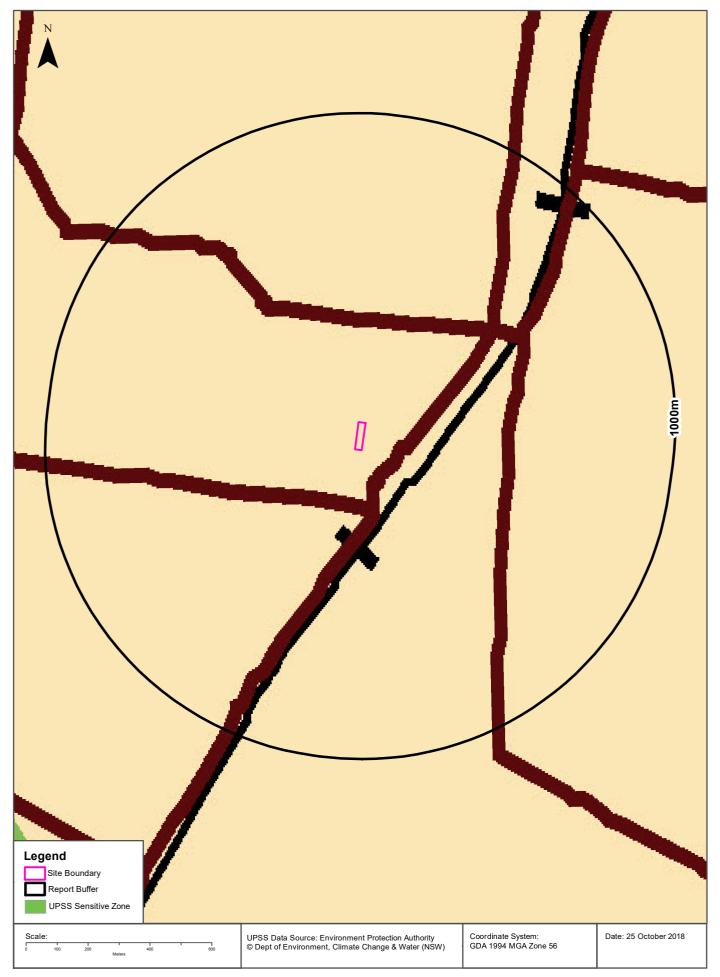

### 2. <u>SITE IDENTIFICATION</u>

The study site is 4 Close Street, NSW, 2752 (Figure 1). Figure 2 shows an aerial photograph of the site and the surrounding land.

#### 3. **PROPOSED DEVELOPMENT**

The investigation will accompany a proposed development application for a proposed construction of a rural residential dwelling.

Figure 1 Area of Investigation map (Six Maps)