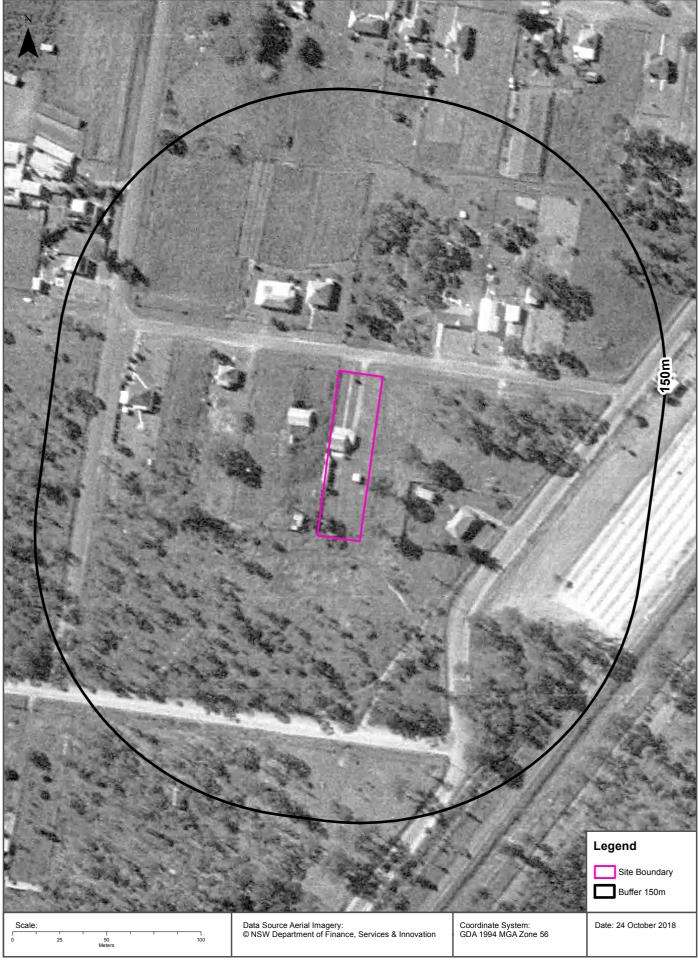

#### 6.1 Aerial Photographs

A review of historical aerial photographs (Appendix A) was undertaken. The results of which are summarized in Table 1.

#### Table 1: Findings of the historical photograph review

| Year | Description                                                                                                                     |
|------|---------------------------------------------------------------------------------------------------------------------------------|
| 1955 | <ul> <li>Poor resolution black and white aerial photo</li> </ul>                                                                |
|      | <ul> <li>Existing dwelling and infrastructure present on site</li> </ul>                                                        |
|      | <ul> <li>Adjacent properties contain various dwellings</li> </ul>                                                               |
|      | <ul> <li>Industrial area to the north-west</li> </ul>                                                                           |
| 1965 | Moderate resolution black and white aerial photo                                                                                |
|      | <ul> <li>Adjoining properties display evidence of farming</li> </ul>                                                            |
|      | <ul> <li>No significant changes to subject site or surrounding areas</li> </ul>                                                 |
| 1975 | Moderate resolution black and whiter aerial photo                                                                               |
|      | <ul> <li>Rail infrastructure development to the east (Thirlmere Rail Heritage Centre)</li> </ul>                                |
|      | <ul> <li>No significant changes to subject site or surrounding areas</li> </ul>                                                 |
| 1994 | Moderate resolution colour aerial photo                                                                                         |
|      | <ul> <li>Extra building added top property adjacent to existing shed</li> </ul>                                                 |
|      | <ul> <li>No other significant changes to the subject site</li> </ul>                                                            |
|      | Small market gardens present to the north                                                                                       |
| 2002 | Moderate resolution aerial colour photo                                                                                         |
|      | <ul> <li>Significant Increase in residential properties and various infrastructure within<br/>surrounding properties</li> </ul> |
|      | <ul> <li>A few mature trees present on the subject site</li> </ul>                                                              |
|      | <ul> <li>Industrial area to the north-west appears to have been converted to a residential zoning</li> </ul>                    |
| 2009 | High resolution aerial colour photo                                                                                             |
|      | <ul> <li>Increase in residential infrastructure within surrounding areas of the subject site</li> </ul>                         |
|      | <ul> <li>An addition of a small shed on the eastern boundary of the subject site</li> </ul>                                     |
|      | <ul> <li>Additional building added on to existing rail infrastructure at the southern end</li> </ul>                            |
| 2016 | High resolution aerial colour photo                                                                                             |
|      | <ul> <li>No significant changes to subject site and surrounding areas</li> </ul>                                                |