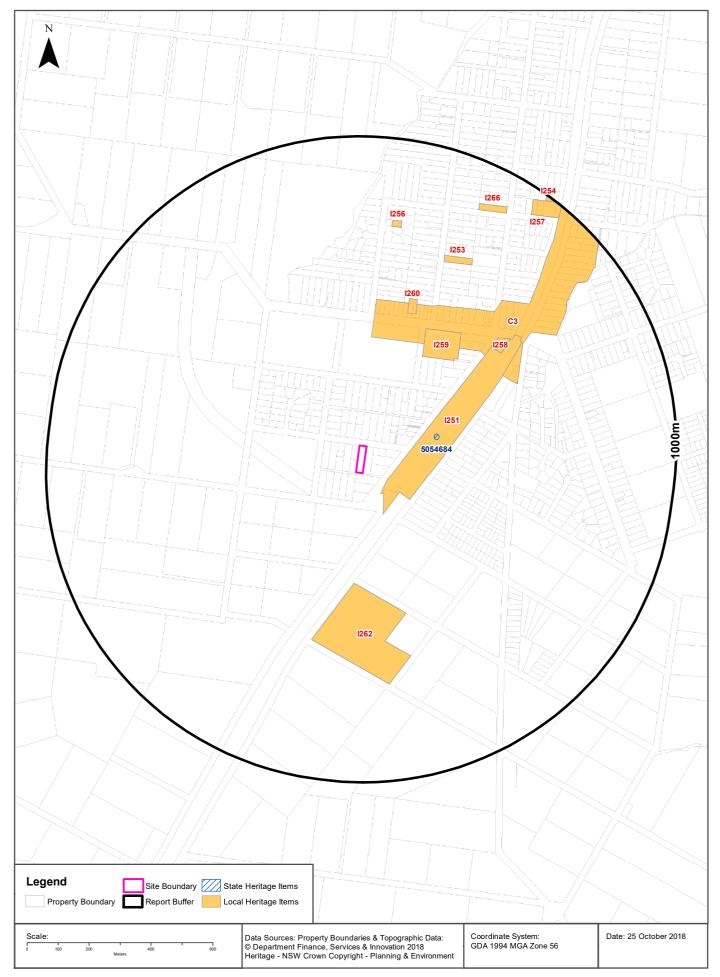

## **Table of Contents**

| Location Confidences                            | 2  |
|-------------------------------------------------|----|
| Dataset Listings                                | 3  |
| Site Location Aerial                            | 5  |
| Contaminated Land & Waste Management Facilities | 6  |
| EPA PFAS Investigation Program                  | 9  |
| EPA Other Sites with Contamination Issues       | 10 |
| EPA Current Licensed Activities                 | 11 |
| EPA Delicensed & Former Licensed Activities     | 13 |
| UPSS Sensitive Zones                            | 15 |
| Historical Business Activities                  | 16 |
| Historical Aerial Imagery & Maps                | 21 |
| Topographic Features                            | 32 |
| Elevation Contours                              | 36 |
| Hydrogeology & Groundwater                      | 37 |
| Geology                                         | 45 |
| Naturally Occurring Asbestos Potential          | 47 |
| Soils                                           | 48 |
| Acid Sulfate Soils                              | 52 |
| Dryland Salinity                                | 55 |
| Mining Subsidence Districts                     | 57 |
| State Environmental Planning                    | 59 |
| Local Environmental Planning                    | 61 |
| Heritage                                        | 64 |
| Natural Hazards                                 | 66 |
| Ecological Constraints                          | 68 |
| Terms & Conditions                              | 77 |