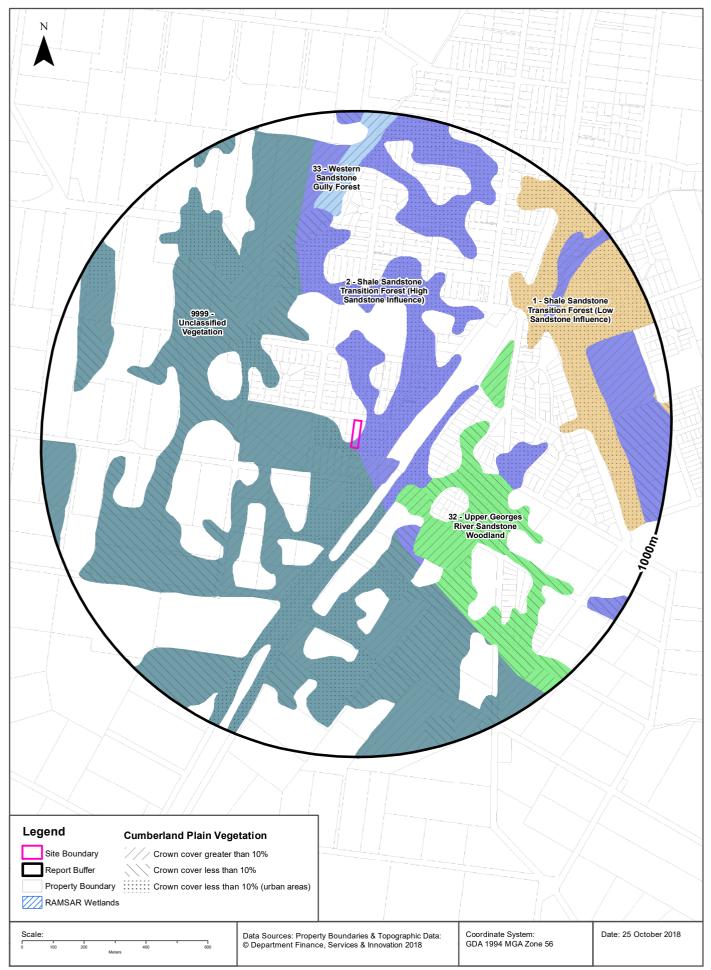

### 2. <u>SITE IDENTIFICATION</u>

The study site is 4 Close Street, NSW, 2752 (Figure 1). Figure 2 shows an aerial photograph of the site and the surrounding land.