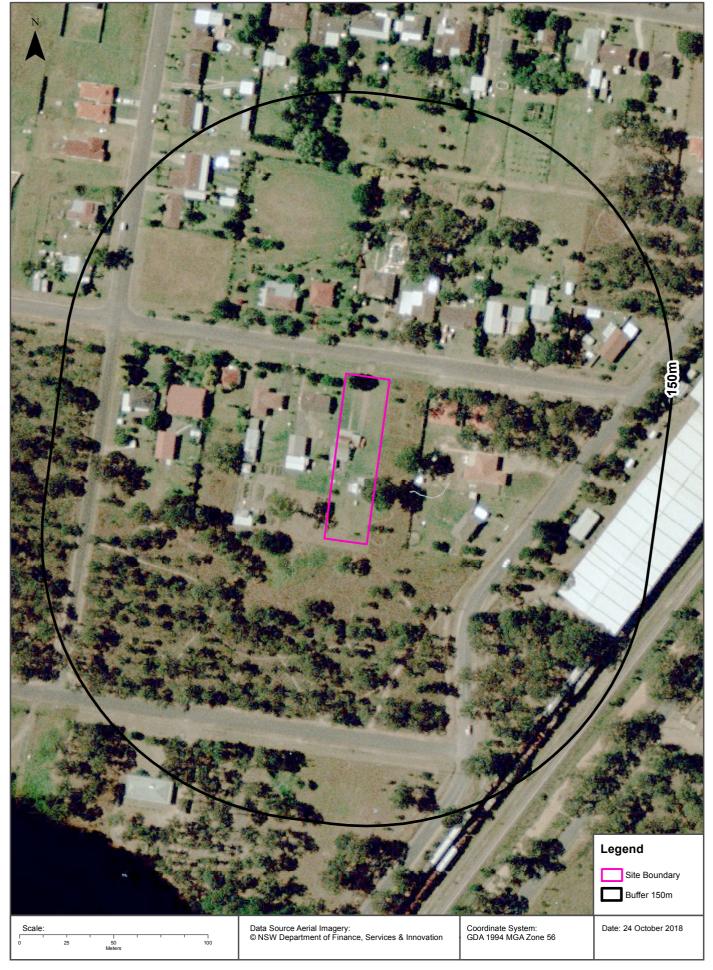

### 2. <u>SITE IDENTIFICATION</u>

The study site is 4 Close Street, NSW, 2752 (Figure 1). Figure 2 shows an aerial photograph of the site and the surrounding land.

**Figure 2**: Aerial photograph of the area of investigation and surrounding land (PhotoMaps by nearmap)