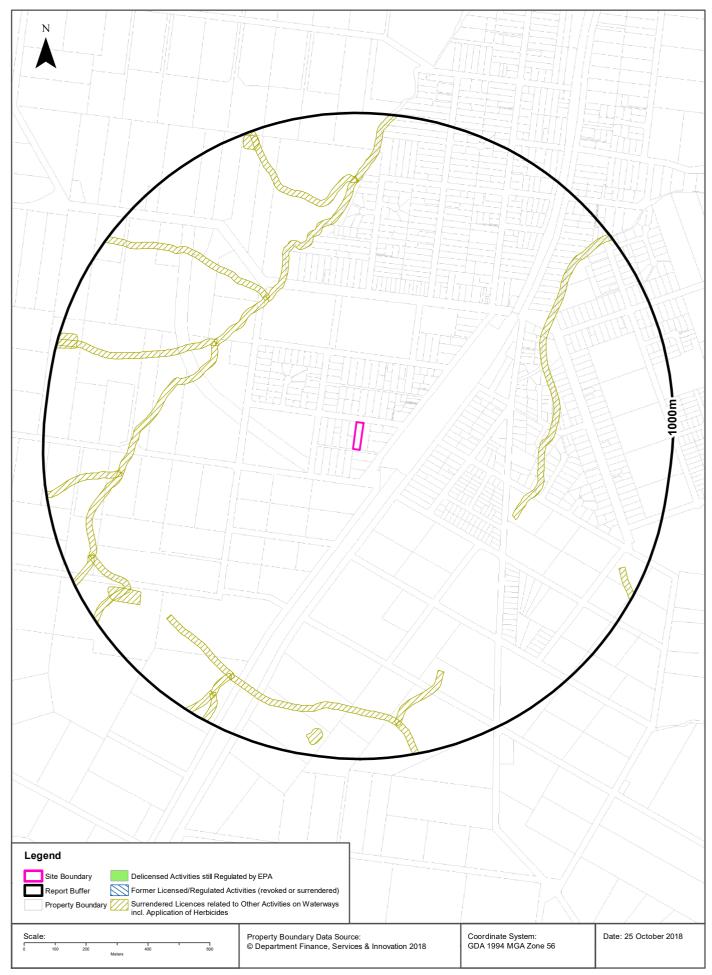

#### 5.5 Delicensed Activities still regulated by the EPA

• No records

#### 5.6 Former Licensed Activities under the POEO Act 1997, now surrendered

- Wollondilly Shire Council Location: Waterways of Wollondilly Shire Council Contamination activity type: Other activities Status: Surrendered
- Luhrmann Environment Management Pty Ltd Location: Waterways throughout NSW Contamination activity type: Other activities / Non-scheduled activity – application of herbicides – Status: Surrendered
- Robert Orchard Location: Various waterways throughout NSW, Sydney NSW 2000 Contamination activity type: Other activities / Non-scheduled activity – application of herbicides – Status: Surrendered
- Sydney Weed & Pest Management Pty Ltd Location: Waterways Throughout NSW, Prospect, NSW, 2148 Contamination activity type: Other activities / Non-scheduled activity application of herbicides Status: Surrendered