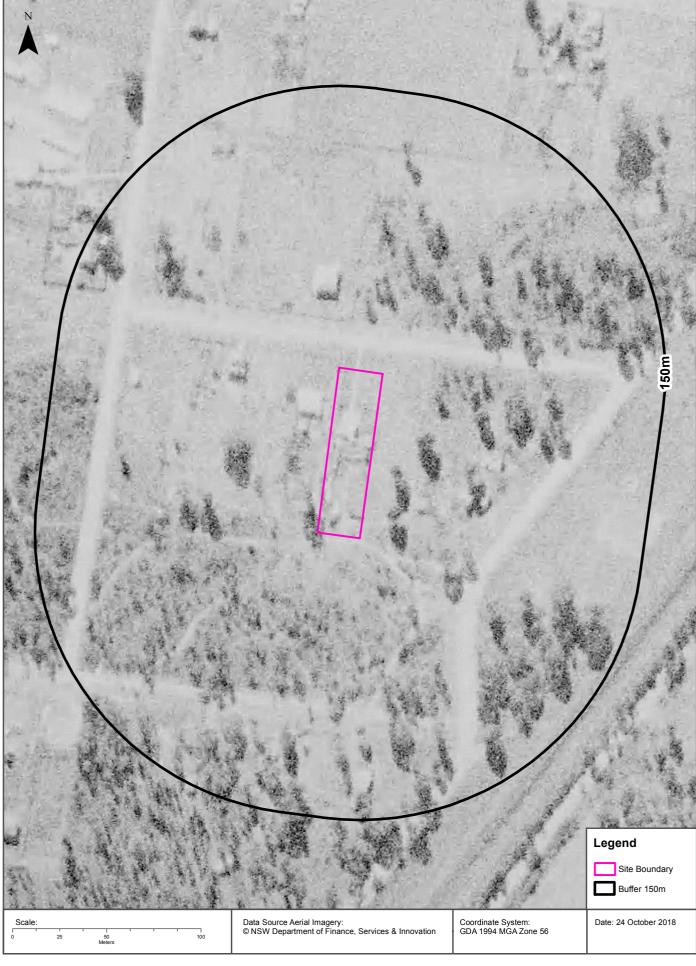

#### 6.1 Aerial Photographs

A review of historical aerial photographs (Appendix A) was undertaken. The results of which are summarized in Table 1.

#### Table 1: Findings of the historical photograph review

| Year | Description                                                                                                                     |
|------|---------------------------------------------------------------------------------------------------------------------------------|
| 1955 | <ul> <li>Poor resolution black and white aerial photo</li> </ul>                                                                |
|      | <ul> <li>Existing dwelling and infrastructure present on site</li> </ul>                                                        |
|      | <ul> <li>Adjacent properties contain various dwellings</li> </ul>                                                               |
|      | <ul> <li>Industrial area to the north-west</li> </ul>                                                                           |
| 1965 | Moderate resolution black and white aerial photo                                                                                |
|      | <ul> <li>Adjoining properties display evidence of farming</li> </ul>                                                            |
|      | <ul> <li>No significant changes to subject site or surrounding areas</li> </ul>                                                 |
| 1975 | Moderate resolution black and whiter aerial photo                                                                               |
|      | <ul> <li>Rail infrastructure development to the east (Thirlmere Rail Heritage Centre)</li> </ul>                                |
|      | <ul> <li>No significant changes to subject site or surrounding areas</li> </ul>                                                 |
| 1994 | Moderate resolution colour aerial photo                                                                                         |
|      | <ul> <li>Extra building added top property adjacent to existing shed</li> </ul>                                                 |
|      | <ul> <li>No other significant changes to the subject site</li> </ul>                                                            |
|      | Small market gardens present to the north                                                                                       |
| 2002 | Moderate resolution aerial colour photo                                                                                         |
|      | <ul> <li>Significant Increase in residential properties and various infrastructure within<br/>surrounding properties</li> </ul> |
|      | <ul> <li>A few mature trees present on the subject site</li> </ul>                                                              |
|      | <ul> <li>Industrial area to the north-west appears to have been converted to a residential zoning</li> </ul>                    |
| 2009 | High resolution aerial colour photo                                                                                             |
|      | <ul> <li>Increase in residential infrastructure within surrounding areas of the subject site</li> </ul>                         |
|      | <ul> <li>An addition of a small shed on the eastern boundary of the subject site</li> </ul>                                     |
|      | <ul> <li>Additional building added on to existing rail infrastructure at the southern end</li> </ul>                            |
| 2016 | High resolution aerial colour photo                                                                                             |
|      | <ul> <li>No significant changes to subject site and surrounding areas</li> </ul>                                                |