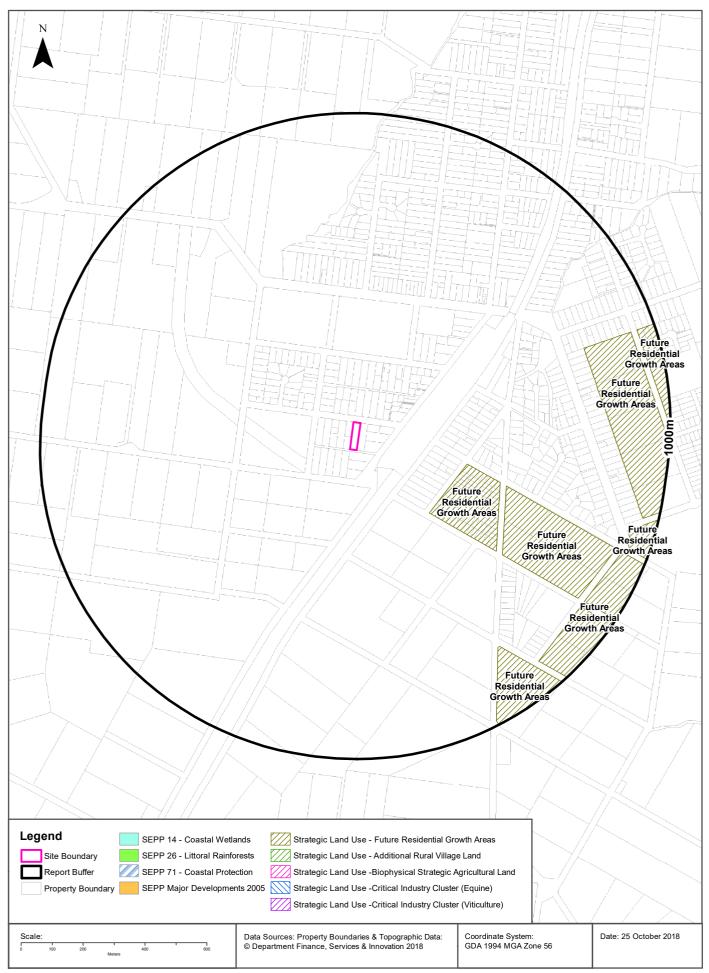

## **Table of Contents**

| Location Confidences                            | 2  |
|-------------------------------------------------|----|
| Dataset Listings                                | 3  |
| Site Location Aerial                            | 5  |
| Contaminated Land & Waste Management Facilities | 6  |
| EPA PFAS Investigation Program                  | 9  |
| EPA Other Sites with Contamination Issues       | 10 |
| EPA Current Licensed Activities                 | 11 |
| EPA Delicensed & Former Licensed Activities     | 13 |
| UPSS Sensitive Zones                            | 15 |
| Historical Business Activities                  | 16 |
| Historical Aerial Imagery & Maps                | 21 |
| Topographic Features                            | 32 |
| Elevation Contours                              | 36 |
| Hydrogeology & Groundwater                      | 37 |
| Geology                                         | 45 |
| Naturally Occurring Asbestos Potential          | 47 |
| Soils                                           | 48 |
| Acid Sulfate Soils                              | 52 |
| Dryland Salinity                                | 55 |
| Mining Subsidence Districts                     | 57 |
| State Environmental Planning                    | 59 |
| Local Environmental Planning                    | 61 |
| Heritage                                        | 64 |
| Natural Hazards                                 | 66 |
| Ecological Constraints                          | 68 |
| Terms & Conditions                              | 77 |