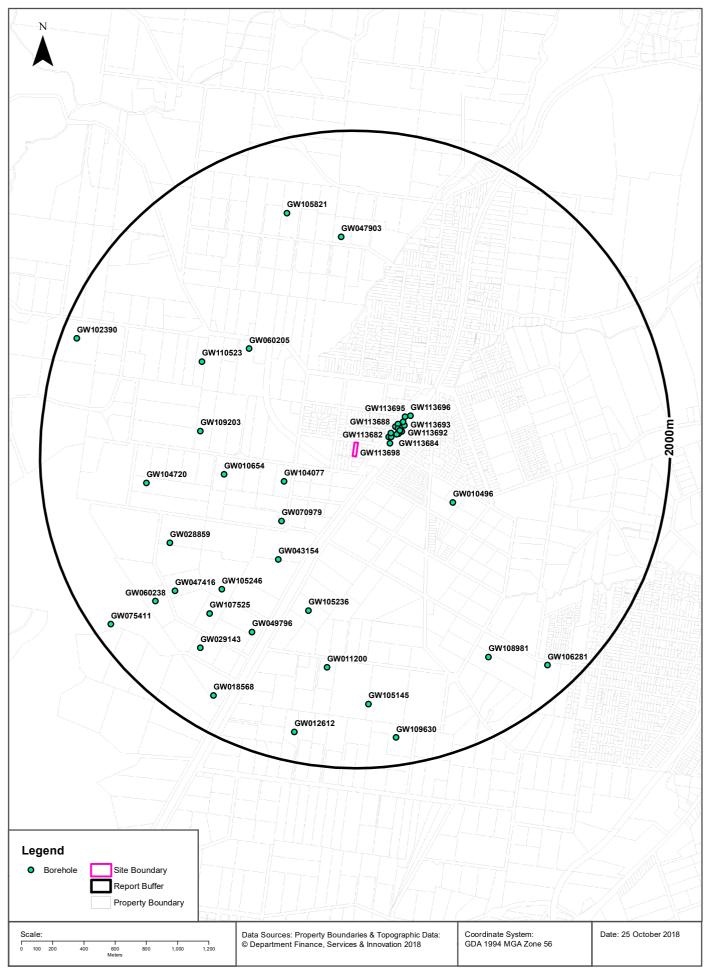

#### 4.6 Hydrogeology

A search of the NSW Office of Water 'Continuous Water Monitoring Network' Groundwater Map showed there was eighteen (18) boreholes within a 500m buffer of the site.

- GW113681 Purpose: Monitoring bore License Status: Active
- GW113682 Purpose: Monitoring bore License Status: Active
- GW113683 Purpose: Monitoring bore License Status: Active
- GW113684 Purpose: Monitoring bore License Status: Active
- GW113685 Purpose: Monitoring bore License Status: Active
- GW113686 Purpose: Monitoring bore License Status: Active
- GW113687 Purpose: Monitoring bore License Status: Active
- GW113688 Purpose: Monitoring bore License Status: Active
- GW113689 Purpose: Monitoring bore License Status: Active
- GW113690 Purpose: Monitoring bore License Status: Active
- GW113691 Purpose: Monitoring bore License Status: Active
- GW113692 Purpose: Monitoring bore License Status: Active
- GW113693 Purpose: Monitoring bore License Status: Active
- GW113694 Purpose: Monitoring bore License Status: Active
- GW113695 Purpose: Monitoring bore License Status: Active
- GW113696 Purpose: Monitoring bore License Status: Active
- GW113697 Purpose: Monitoring bore License Status: Active
- GW113698 Purpose: Monitoring bore License Status: Active