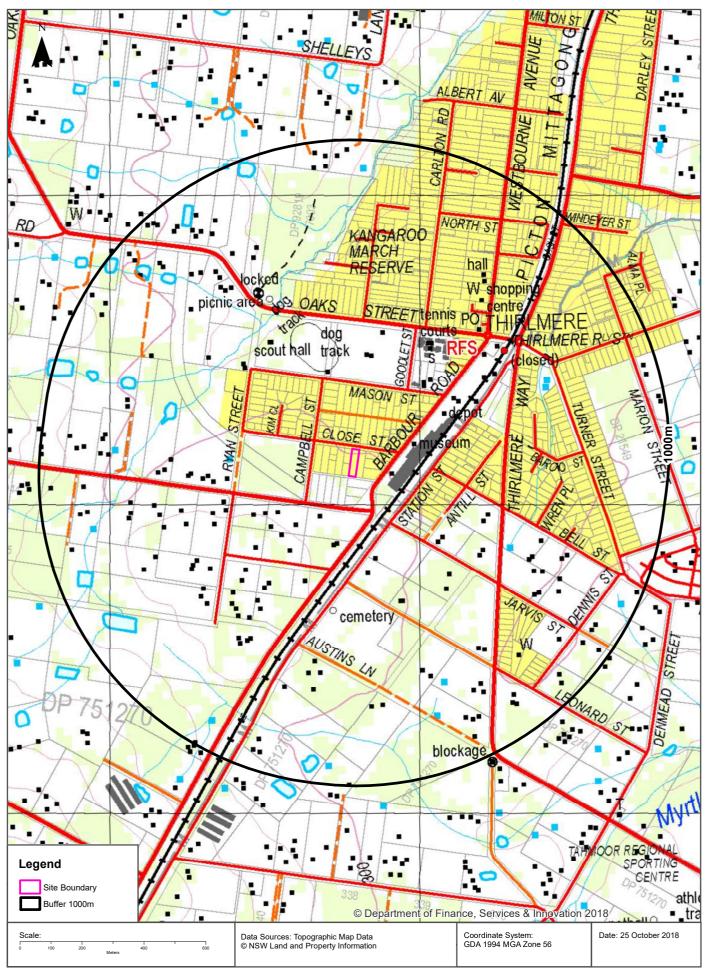

### 2. <u>SITE IDENTIFICATION</u>

The study site is 4 Close Street, NSW, 2752 (Figure 1). Figure 2 shows an aerial photograph of the site and the surrounding land.

#### 3. **PROPOSED DEVELOPMENT**

The investigation will accompany a proposed development application for a proposed construction of a rural residential dwelling.

Figure 1 Area of Investigation map (Six Maps)