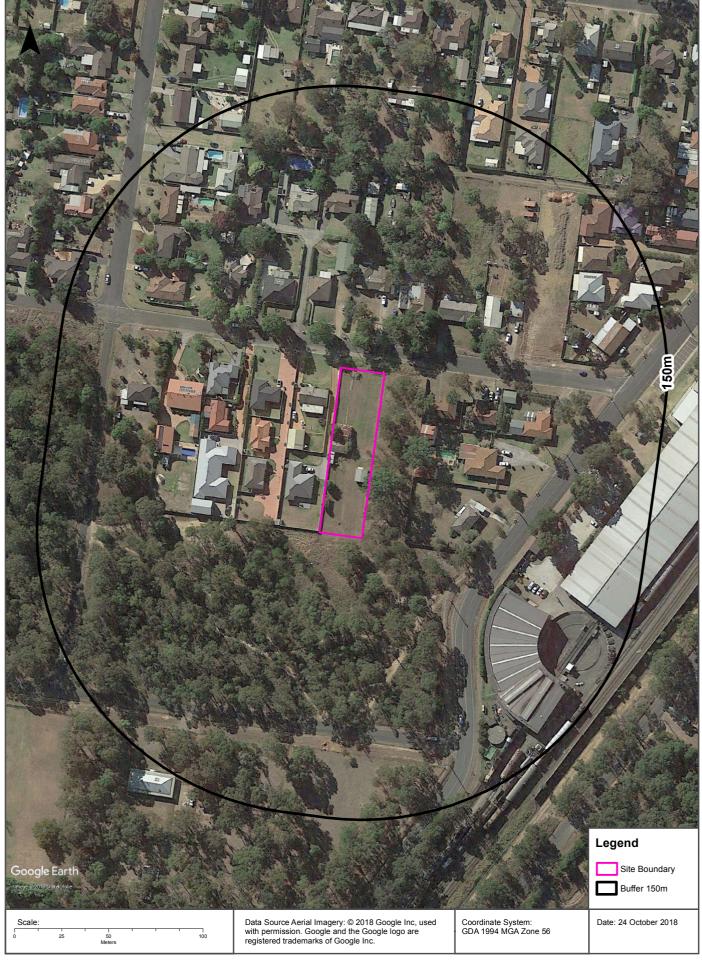

### 2. <u>SITE IDENTIFICATION</u>

The study site is 4 Close Street, NSW, 2752 (Figure 1). Figure 2 shows an aerial photograph of the site and the surrounding land.

**Figure 2**: Aerial photograph of the area of investigation and surrounding land (PhotoMaps by nearmap)