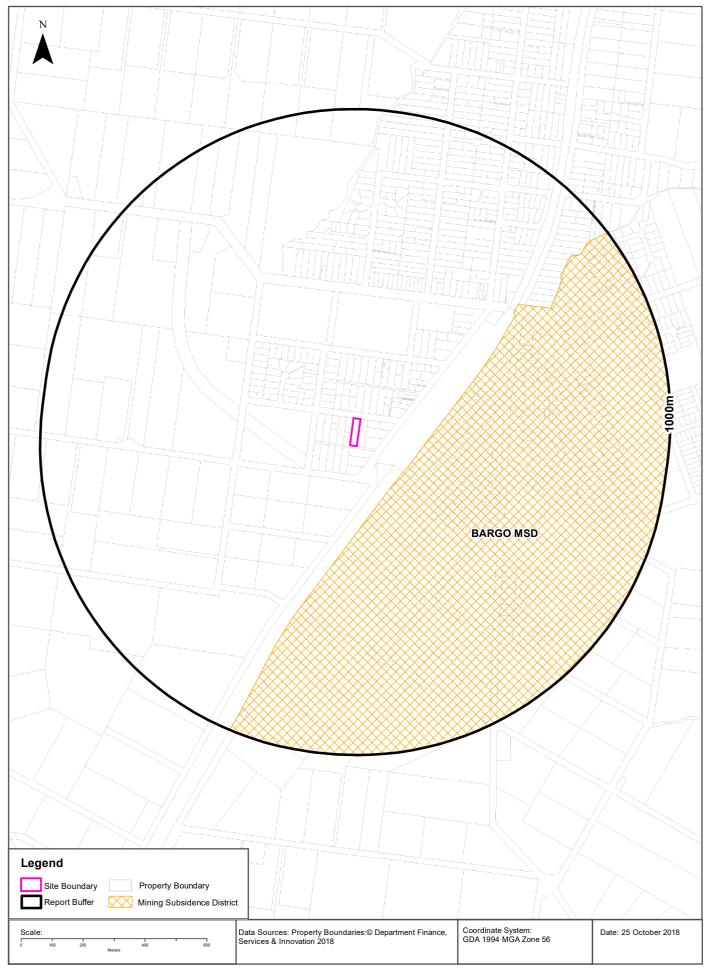

## **Table of Contents**

| Location Confidences                            | 2  |
|-------------------------------------------------|----|
| Dataset Listings                                | 3  |
| Site Location Aerial                            | 5  |
| Contaminated Land & Waste Management Facilities | 6  |
| EPA PFAS Investigation Program                  | 9  |
| EPA Other Sites with Contamination Issues       | 10 |
| EPA Current Licensed Activities                 | 11 |
| EPA Delicensed & Former Licensed Activities     | 13 |
| UPSS Sensitive Zones                            | 15 |
| Historical Business Activities                  | 16 |
| Historical Aerial Imagery & Maps                | 21 |
| Topographic Features                            | 32 |
| Elevation Contours                              | 36 |
| Hydrogeology & Groundwater                      | 37 |
| Geology                                         | 45 |
| Naturally Occurring Asbestos Potential          | 47 |
| Soils                                           | 48 |
| Acid Sulfate Soils                              | 52 |
| Dryland Salinity                                | 55 |
| Mining Subsidence Districts                     | 57 |
| State Environmental Planning                    | 59 |
| Local Environmental Planning                    | 61 |
| Heritage                                        | 64 |
| Natural Hazards                                 | 66 |
| Ecological Constraints                          | 68 |
| Terms & Conditions                              | 77 |