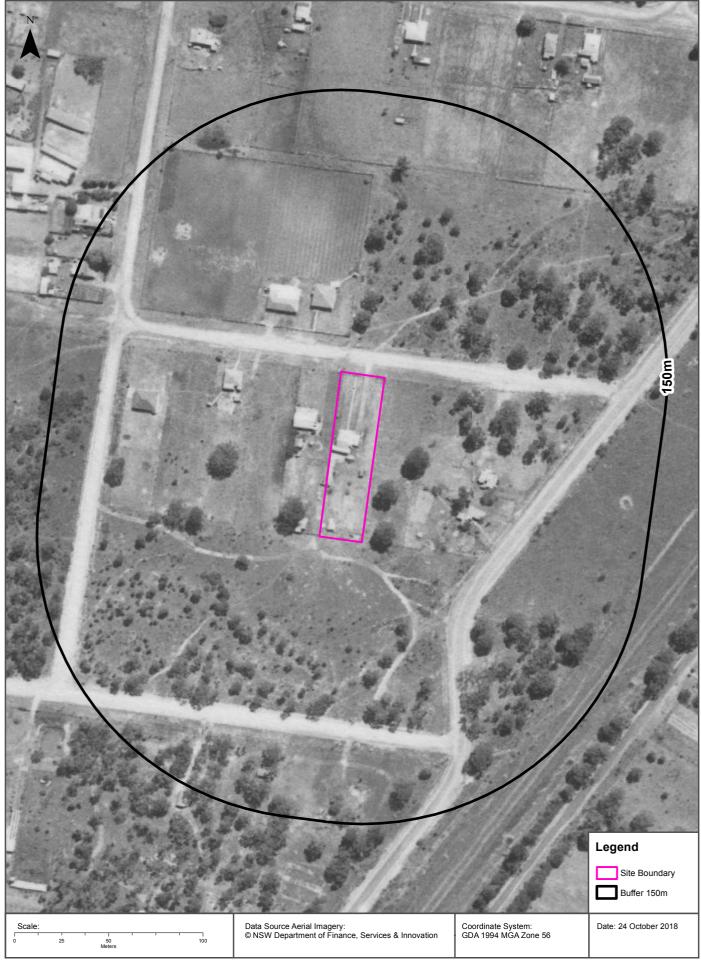

#### 6.1 Aerial Photographs

A review of historical aerial photographs (Appendix A) was undertaken. The results of which are summarized in Table 1.

#### Table 1: Findings of the historical photograph review

| Year | Description                                                                                                                     |
|------|---------------------------------------------------------------------------------------------------------------------------------|
| 1955 | <ul> <li>Poor resolution black and white aerial photo</li> </ul>                                                                |
|      | <ul> <li>Existing dwelling and infrastructure present on site</li> </ul>                                                        |
|      | <ul> <li>Adjacent properties contain various dwellings</li> </ul>                                                               |
|      | <ul> <li>Industrial area to the north-west</li> </ul>                                                                           |
| 1965 | Moderate resolution black and white aerial photo                                                                                |
|      | <ul> <li>Adjoining properties display evidence of farming</li> </ul>                                                            |
|      | <ul> <li>No significant changes to subject site or surrounding areas</li> </ul>                                                 |
| 1975 | Moderate resolution black and whiter aerial photo                                                                               |
|      | <ul> <li>Rail infrastructure development to the east (Thirlmere Rail Heritage Centre)</li> </ul>                                |
|      | <ul> <li>No significant changes to subject site or surrounding areas</li> </ul>                                                 |
| 1994 | Moderate resolution colour aerial photo                                                                                         |
|      | <ul> <li>Extra building added top property adjacent to existing shed</li> </ul>                                                 |
|      | <ul> <li>No other significant changes to the subject site</li> </ul>                                                            |
|      | Small market gardens present to the north                                                                                       |
| 2002 | Moderate resolution aerial colour photo                                                                                         |
|      | <ul> <li>Significant Increase in residential properties and various infrastructure within<br/>surrounding properties</li> </ul> |
|      | <ul> <li>A few mature trees present on the subject site</li> </ul>                                                              |
|      | <ul> <li>Industrial area to the north-west appears to have been converted to a residential zoning</li> </ul>                    |
| 2009 | High resolution aerial colour photo                                                                                             |
|      | <ul> <li>Increase in residential infrastructure within surrounding areas of the subject site</li> </ul>                         |
|      | <ul> <li>An addition of a small shed on the eastern boundary of the subject site</li> </ul>                                     |
|      | <ul> <li>Additional building added on to existing rail infrastructure at the southern end</li> </ul>                            |
| 2016 | High resolution aerial colour photo                                                                                             |
|      | <ul> <li>No significant changes to subject site and surrounding areas</li> </ul>                                                |