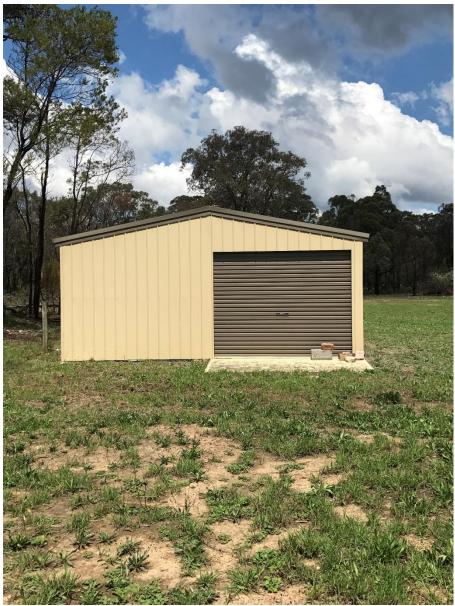

#### 4.1 Site inspection

On the 18<sup>th</sup> October 2018, a site inspection was conducted by Envirotech consultant Ben Hamilton. Field work was carried out in accordance with the methodology described in AS 4482.1 – 2005 and the NEPM (2013). At the time of inspection, the majority of the subject site was predominantly cleared displaying well-grassed areas. A small shed was present toward the rear of the property on the eastern boundary.

#### 4.8 Areas of Concern

- Small shed has been constructed onsite within the area of concern from 2009.
- Area present from removal of pre-existing residential dwelling.

#### 7.1. Site Observations

At the time of inspection, the subject site appeared to be mainly cleared with some scattered trees towards the rear (southern end) of the property. A small shed was present along the eastern boundary and appeared to be in good condition. The property was mainly grassed with some bear patches of ground toward the rear of the property.

**APPENDIX A: SITE PHOTOS** 

Shed from front of property looking south

View of front of property (Close St)

Rear view of shed looking north

View of rear of property looking south

Existing underground services on site (water)