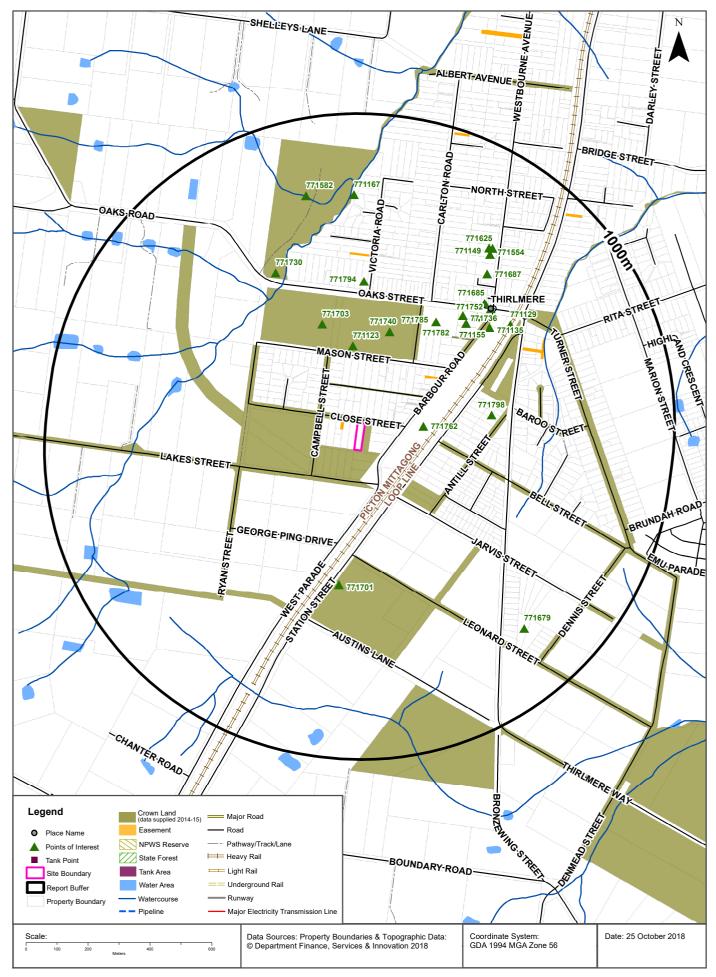

### 2. <u>SITE IDENTIFICATION</u>

The study site is 4 Close Street, NSW, 2752 (Figure 1). Figure 2 shows an aerial photograph of the site and the surrounding land.

#### 3. **PROPOSED DEVELOPMENT**

The investigation will accompany a proposed development application for a proposed construction of a rural residential dwelling.

Figure 1 Area of Investigation map (Six Maps)