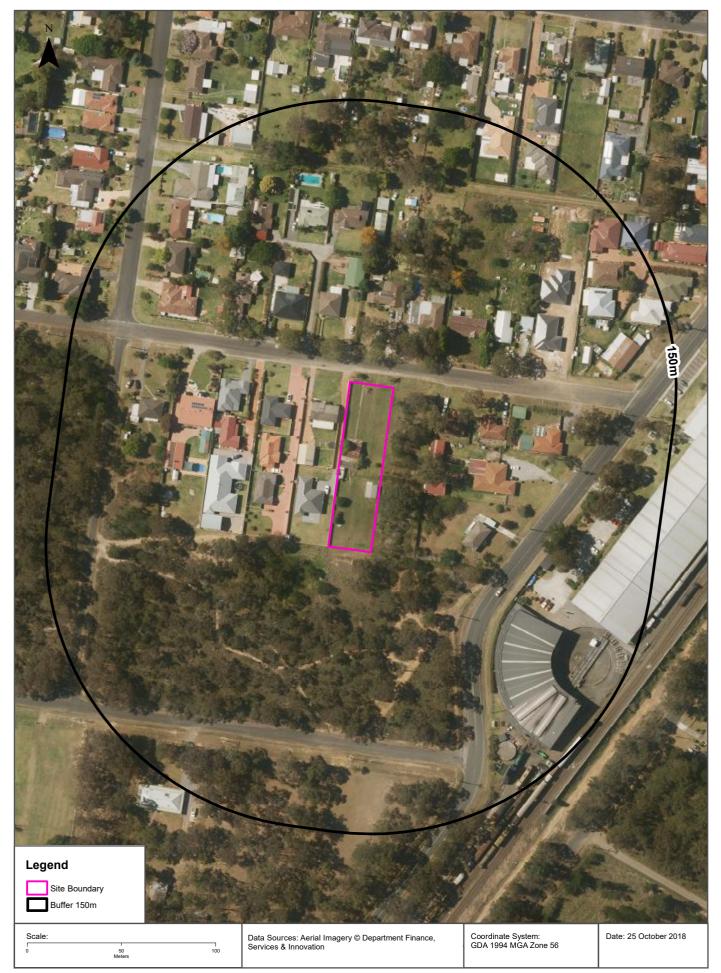

### 2. <u>SITE IDENTIFICATION</u>

The study site is 4 Close Street, NSW, 2752 (Figure 1). Figure 2 shows an aerial photograph of the site and the surrounding land.

**Figure 2**: Aerial photograph of the area of investigation and surrounding land (PhotoMaps by nearmap)