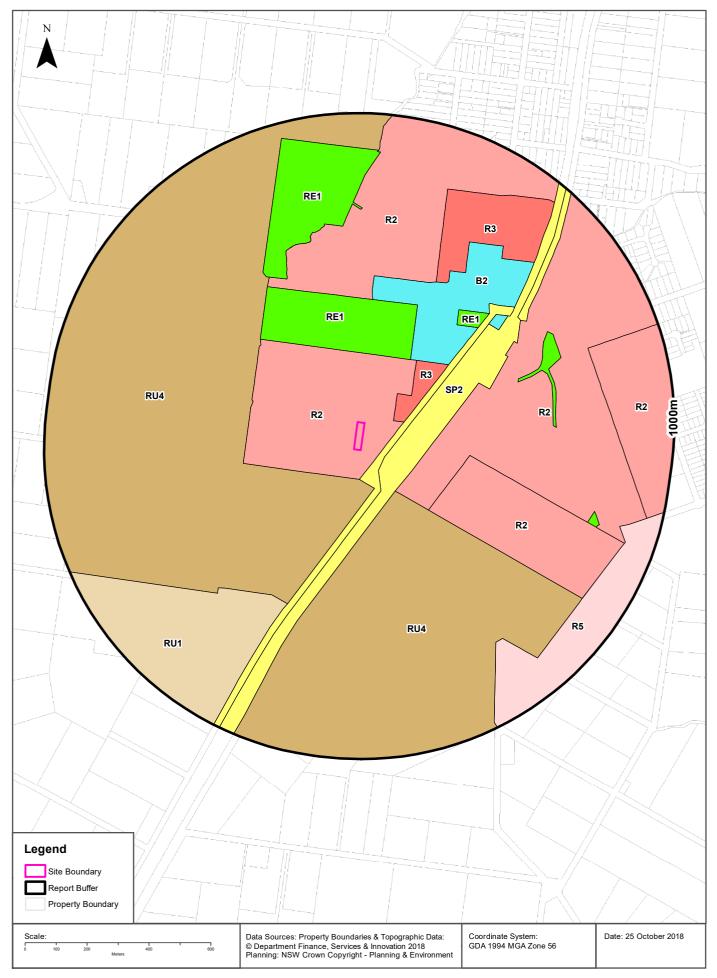

## **Table of Contents**

| Location Confidences                            | 2  |
|-------------------------------------------------|----|
| Dataset Listings                                | 3  |
| Site Location Aerial                            | 5  |
| Contaminated Land & Waste Management Facilities | 6  |
| EPA PFAS Investigation Program                  | 9  |
| EPA Other Sites with Contamination Issues       | 10 |
| EPA Current Licensed Activities                 | 11 |
| EPA Delicensed & Former Licensed Activities     | 13 |
| UPSS Sensitive Zones                            | 15 |
| Historical Business Activities                  | 16 |
| Historical Aerial Imagery & Maps                | 21 |
| Topographic Features                            | 32 |
| Elevation Contours                              | 36 |
| Hydrogeology & Groundwater                      | 37 |
| Geology                                         | 45 |
| Naturally Occurring Asbestos Potential          | 47 |
| Soils                                           | 48 |
| Acid Sulfate Soils                              | 52 |
| Dryland Salinity                                | 55 |
| Mining Subsidence Districts                     | 57 |
| State Environmental Planning                    | 59 |
| Local Environmental Planning                    | 61 |
| Heritage                                        | 64 |
| Natural Hazards                                 | 66 |
| Ecological Constraints                          | 68 |
| Terms & Conditions                              | 77 |